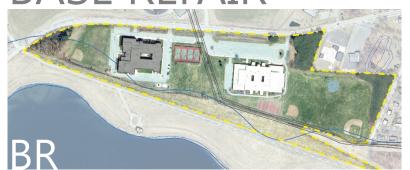

Project: Clinton Middle School Meeting: School Building Committee Meeting No. 010 – 03/21/2023 Page: 2

| ltem<br>No. | Description                                                                                                                                                                                                                                                                                                                                                                                          | Action |  |  |  |  |  |  |
|-------------|------------------------------------------------------------------------------------------------------------------------------------------------------------------------------------------------------------------------------------------------------------------------------------------------------------------------------------------------------------------------------------------------------|--------|--|--|--|--|--|--|
| 10.1        | <b>Call to Order</b> : 6:35 PM meeting was called to order by PBC Chair <b>C. McGown</b> with <b>5</b> of <b>7</b> voting members in attendance.                                                                                                                                                                                                                                                     | Record |  |  |  |  |  |  |
| 10.2        | Previous Topics & Approval of March 07, 2023, Meeting Minutes: A motion to approve the 03/07/2023 meeting minutes was submitted by M. Ward and seconded by M. Moran.                                                                                                                                                                                                                                 |        |  |  |  |  |  |  |
|             | <b>Discussion</b> : None.                                                                                                                                                                                                                                                                                                                                                                            |        |  |  |  |  |  |  |
|             | Roll Call Vote: M. Ward (Y), S. Meyer (Y), C. Magliozzi (Y), M. Moran(Y), C. McGown (Y)                                                                                                                                                                                                                                                                                                              |        |  |  |  |  |  |  |
|             | All in favor, motion passes, March 07, 2023, meetings are certified as approved.                                                                                                                                                                                                                                                                                                                     |        |  |  |  |  |  |  |
| 10.3        | LPA A Public All Boards Meeting Sticker Results Update:                                                                                                                                                                                                                                                                                                                                              | Record |  |  |  |  |  |  |
|             | <b>E. Moore</b> briefly recaps each building option and provides the results from the All-Boards & Public straw poll vote that took place on March 15 <sup>th</sup> , 2023. Committee members and members of the public are given (3) stickers to place on their favorite top (3) building option, to see what options the community is steering towards. <b>Green Stickers</b> : Committees opinion |        |  |  |  |  |  |  |
|             | Red Stickers: Public opinion                                                                                                                                                                                                                                                                                                                                                                         |        |  |  |  |  |  |  |
|             | *Refer to March 21st, meeting package for pictures of the results                                                                                                                                                                                                                                                                                                                                    |        |  |  |  |  |  |  |
|             | Building Options:                                                                                                                                                                                                                                                                                                                                                                                    |        |  |  |  |  |  |  |
|             | Base Repair (550 enrollment)                                                                                                                                                                                                                                                                                                                                                                         |        |  |  |  |  |  |  |
|             | <ul> <li>Addition/ Renovation Building Options (550 &amp; 700 enrollment)</li> <li>AR.1 (700 enrollment) – (3) votes</li> <li>AR.2 (700 enrollment) – (21) votes</li> </ul>                                                                                                                                                                                                                          |        |  |  |  |  |  |  |
|             | <ul> <li>New Construction Building Options (550 &amp; 700 enrollment)</li> </ul>                                                                                                                                                                                                                                                                                                                     |        |  |  |  |  |  |  |
|             | o NC.1 (700 enrollment)- (29) votes                                                                                                                                                                                                                                                                                                                                                                  |        |  |  |  |  |  |  |
|             | o NC.2 (700 enrollment)- (24) votes                                                                                                                                                                                                                                                                                                                                                                  |        |  |  |  |  |  |  |
|             | o NC.3 (700 enrollment)- (21) votes                                                                                                                                                                                                                                                                                                                                                                  |        |  |  |  |  |  |  |
|             | o NC.4 – (0) votes                                                                                                                                                                                                                                                                                                                                                                                   |        |  |  |  |  |  |  |
|             | o NC.5- (0) votes                                                                                                                                                                                                                                                                                                                                                                                    |        |  |  |  |  |  |  |
|             |                                                                                                                                                                                                                                                                                                                                                                                                      |        |  |  |  |  |  |  |