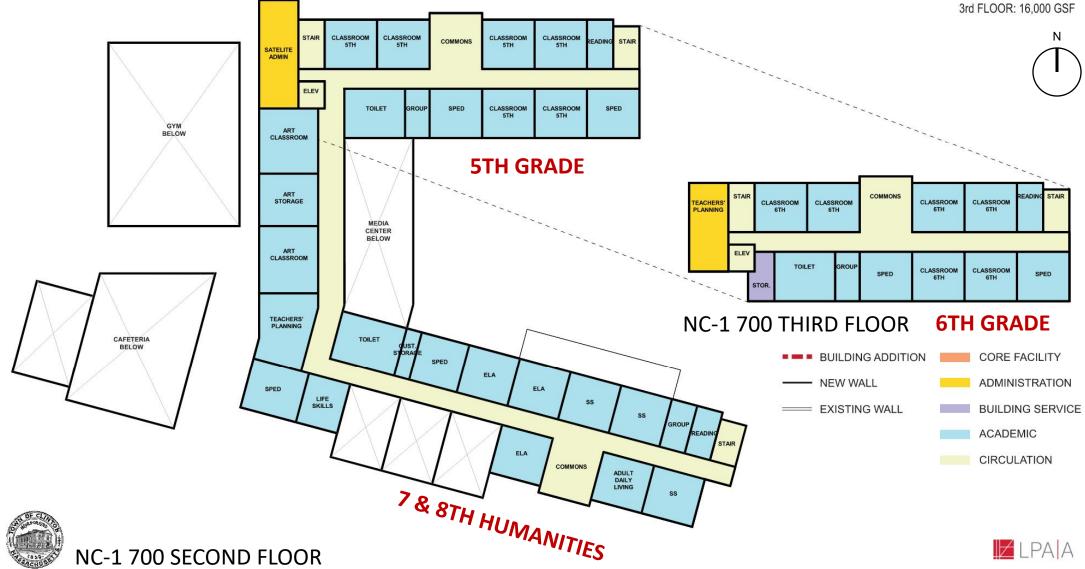

Project: Clinton Middle School Meeting: School Building Committee Meeting No. 010 – 03/21/2023 Page: 2

| ltem<br>No. | Description                                                                                                                                                                                                                                                                                                                                                                                          | Action |  |  |  |  |  |  |
|-------------|------------------------------------------------------------------------------------------------------------------------------------------------------------------------------------------------------------------------------------------------------------------------------------------------------------------------------------------------------------------------------------------------------|--------|--|--|--|--|--|--|
| 10.1        | <b>Call to Order</b> : 6:35 PM meeting was called to order by PBC Chair <b>C. McGown</b> with <b>5</b> of <b>7</b> voting members in attendance.                                                                                                                                                                                                                                                     | Record |  |  |  |  |  |  |
| 10.2        | Previous Topics & Approval of March 07, 2023, Meeting Minutes: A motion to approve the 03/07/2023 meeting minutes was submitted by M. Ward and seconded by M. Moran.                                                                                                                                                                                                                                 |        |  |  |  |  |  |  |
|             | <b>Discussion</b> : None.                                                                                                                                                                                                                                                                                                                                                                            |        |  |  |  |  |  |  |
|             | Roll Call Vote: M. Ward (Y), S. Meyer (Y), C. Magliozzi (Y), M. Moran(Y), C. McGown (Y)                                                                                                                                                                                                                                                                                                              |        |  |  |  |  |  |  |
|             | All in favor, motion passes, March 07, 2023, meetings are certified as approved.                                                                                                                                                                                                                                                                                                                     |        |  |  |  |  |  |  |
| 10.3        | LPA A Public All Boards Meeting Sticker Results Update:                                                                                                                                                                                                                                                                                                                                              | Record |  |  |  |  |  |  |
|             | <b>E. Moore</b> briefly recaps each building option and provides the results from the All-Boards & Public straw poll vote that took place on March 15 <sup>th</sup> , 2023. Committee members and members of the public are given (3) stickers to place on their favorite top (3) building option, to see what options the community is steering towards. <b>Green Stickers</b> : Committees opinion |        |  |  |  |  |  |  |
|             | Red Stickers: Public opinion                                                                                                                                                                                                                                                                                                                                                                         |        |  |  |  |  |  |  |
|             | *Refer to March 21st, meeting package for pictures of the results                                                                                                                                                                                                                                                                                                                                    |        |  |  |  |  |  |  |
|             | Building Options:                                                                                                                                                                                                                                                                                                                                                                                    |        |  |  |  |  |  |  |
|             | Base Repair (550 enrollment)                                                                                                                                                                                                                                                                                                                                                                         |        |  |  |  |  |  |  |
|             | <ul> <li>Addition/ Renovation Building Options (550 &amp; 700 enrollment)</li> <li>AR.1 (700 enrollment) – (3) votes</li> <li>AR.2 (700 enrollment) – (21) votes</li> </ul>                                                                                                                                                                                                                          |        |  |  |  |  |  |  |
|             | <ul> <li>New Construction Building Options (550 &amp; 700 enrollment)</li> </ul>                                                                                                                                                                                                                                                                                                                     |        |  |  |  |  |  |  |
|             | o NC.1 (700 enrollment)- (29) votes                                                                                                                                                                                                                                                                                                                                                                  |        |  |  |  |  |  |  |
|             | o NC.2 (700 enrollment)- (24) votes                                                                                                                                                                                                                                                                                                                                                                  |        |  |  |  |  |  |  |
|             | o NC.3 (700 enrollment)- (21) votes                                                                                                                                                                                                                                                                                                                                                                  |        |  |  |  |  |  |  |
|             | o NC.4 – (0) votes                                                                                                                                                                                                                                                                                                                                                                                   |        |  |  |  |  |  |  |
|             | o NC.5- (0) votes                                                                                                                                                                                                                                                                                                                                                                                    |        |  |  |  |  |  |  |
|             |                                                                                                                                                                                                                                                                                                                                                                                                      |        |  |  |  |  |  |  |

#### **Discussion:**

- **S. Meyer** requested clarification on building option AR.1 vs AR.2 in terms of disruption to the students and minimizing modular or displacement of the students.
- **E. Moore** both AR.1 & AR.2 will require the displacement of the students temporarily, either through modular classrooms by or building out an addition, keep in mind that building an addition will prolong the project. In either case, you're going to have to drive down the student population and then it's a matter of hopscotching around the building, so in this option, we would have to take advantage of the summer vacations to maximize productivity.
- **P. Duffy** asked if we are obligated to explore AR.1 & AR.2.
- **E. Moore** the MSBA requires you to study an option that maximizes the use of the existing building.
- **C.McGown** states that the executive committee has had a lengthy discussion regarding the building options, and we think that building options NC.1, NC.2, and NC.3 are basically the same with slight variations. AR.1 appears to be the least expensive AR.2 with a major renovation. One of our thoughts was to pick (1) of the new construction and pick both AR.1 and AR.2 which will give us a range of projects for further study.
- **C. Magliozzi** agrees with C. McGown. If you pick the two renovation numbers, you get the cheapest renovation, and you'll get an expensive renovation with varying degrees of disruption. I think that the New Construction options one through three are essentially the same project when you go through the actual design.
- **M. Varakis'** response I don't disagree with you. I think the part that shouldn't get lost here is it makes no sense to go down the path of AR.1 and AR.2 if they don't really satisfy the optimal Educational Plan, which is what we're here for. This is not just a construction project, it's an education project.
- **C. Bazelmans** refers to the building options AR.1 and AR.2, those building options did respectively score a 3 and 4, which indicates that it meets the space needs, but the adjacencies are not quite there, because certain spaces like the gym will stay in its current location. We wouldn't have provided these options if it was a total flop. There are pros and cons to consider in the building options.
- **M.Moran** ask if across the street is an option for a new building. I think it would be the least disruptive for a new building.
- **E. Moore** responded with the land is considered article 97 land which is open space. To change the status, you'll need a vote in the legislature.

Project: Clinton Middle School Meeting: School Building Committee Meeting No. 010 – 03/21/2023

Page: 4

|      | <b>M. Ward</b> we're trying to figure that out. There was a vote in the legislature to transfer the property to the town.                                                                                                                                      |        |
|------|----------------------------------------------------------------------------------------------------------------------------------------------------------------------------------------------------------------------------------------------------------------|--------|
|      | <b>P. Duffy</b> from a practical matter if this land is still under article 97. You're talking about a substantial delay to get back into the legislature or the process for the article 97 disposition.                                                       |        |
|      | <b>S. Meyer,</b> I don't see why that site would be any more advantageous than the locations already suggested in the building options.                                                                                                                        |        |
|      | <b>T. Elmore</b> to P. Duffy's point, when we were looking at the site, article 97 was a deterrent looking at that location.                                                                                                                                   |        |
|      | <b>S. Meyer</b> we are all in agreement that building options NC.1, NC.2, and NC.3 are essentially the same option. I think we are also in agreement to move forward with AR.1, AR.2, and NC.1, which will give us a good cost comparison between the options. |        |
| 10.4 | School Building Committee Discussion and SBC Poll Vote for Preferred option                                                                                                                                                                                    | Record |
|      | <b>C.McGown</b> states that I think we have all come to a consensus from the previous discussion. We can move forward to the next agenda item.                                                                                                                 |        |
|      | Discussion: None                                                                                                                                                                                                                                               |        |
| 10.5 | PBC and SBC Vote on top (3) building options for PDP submission.                                                                                                                                                                                               | Record |
|      | Top (3) building options PBC results:  M.Ward: AR.1(700), AR.2(700), NC.2(700)  S. Meyer: AR.1(700), AR.2(700), NC.1(700)  C. Magliozzi: AR.1(700), AR.2(700), NC.1(700)  M.Moran AR.1(700), AR.2(700), NC.3(700)  C.McGown: AR.1(700), AR.2(700), NC.1(700)   |        |
|      | Total Results: <b>(5)</b> AR.1, <b>(5)</b> AR.2, <b>(3)</b> NC.1, <b>(1)</b> NC.2, <b>(1)</b> NC.3 *700 enrollment building options                                                                                                                            |        |
|      | A motion was made by <b>C. Magliozzi</b> and seconded by <b>S. Meyer</b> to select building options <b>AR.1 (700)</b> , <b>AR.2(700)</b> , and <b>NC.1(700)</b> for the PDP submission.                                                                        |        |
|      | Discussion: None                                                                                                                                                                                                                                               |        |
|      | All in favor, unanimous vote, motion passes.                                                                                                                                                                                                                   |        |
|      |                                                                                                                                                                                                                                                                |        |