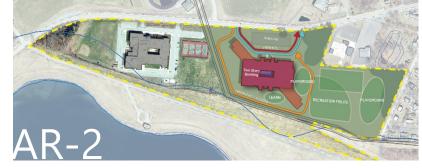

Project: Clinton Middle School Meeting: School Building Committee Meeting No. 010 – 03/21/2023 Page: 2

| ltem<br>No. | Description                                                                                                                                                                                                                                                                                                                                                                                          | Action |  |  |  |  |  |  |
|-------------|------------------------------------------------------------------------------------------------------------------------------------------------------------------------------------------------------------------------------------------------------------------------------------------------------------------------------------------------------------------------------------------------------|--------|--|--|--|--|--|--|
| 10.1        | <b>Call to Order</b> : 6:35 PM meeting was called to order by PBC Chair <b>C. McGown</b> with <b>5</b> of <b>7</b> voting members in attendance.                                                                                                                                                                                                                                                     | Record |  |  |  |  |  |  |
| 10.2        | Previous Topics & Approval of March 07, 2023, Meeting Minutes: A motion to approve the 03/07/2023 meeting minutes was submitted by M. Ward and seconded by M. Moran.                                                                                                                                                                                                                                 |        |  |  |  |  |  |  |
|             | <b>Discussion</b> : None.                                                                                                                                                                                                                                                                                                                                                                            |        |  |  |  |  |  |  |
|             | Roll Call Vote: M. Ward (Y), S. Meyer (Y), C. Magliozzi (Y), M. Moran(Y), C. McGown (Y)                                                                                                                                                                                                                                                                                                              |        |  |  |  |  |  |  |
|             | All in favor, motion passes, March 07, 2023, meetings are certified as approved.                                                                                                                                                                                                                                                                                                                     |        |  |  |  |  |  |  |
| 10.3        | LPA A Public All Boards Meeting Sticker Results Update:                                                                                                                                                                                                                                                                                                                                              | Record |  |  |  |  |  |  |
|             | <b>E. Moore</b> briefly recaps each building option and provides the results from the All-Boards & Public straw poll vote that took place on March 15 <sup>th</sup> , 2023. Committee members and members of the public are given (3) stickers to place on their favorite top (3) building option, to see what options the community is steering towards. <b>Green Stickers</b> : Committees opinion |        |  |  |  |  |  |  |
|             | Red Stickers: Public opinion                                                                                                                                                                                                                                                                                                                                                                         |        |  |  |  |  |  |  |
|             | *Refer to March 21st, meeting package for pictures of the results                                                                                                                                                                                                                                                                                                                                    |        |  |  |  |  |  |  |
|             | Building Options:                                                                                                                                                                                                                                                                                                                                                                                    |        |  |  |  |  |  |  |
|             | Base Repair (550 enrollment)                                                                                                                                                                                                                                                                                                                                                                         |        |  |  |  |  |  |  |
|             | <ul> <li>Addition/ Renovation Building Options (550 &amp; 700 enrollment)</li> <li>AR.1 (700 enrollment) – (3) votes</li> <li>AR.2 (700 enrollment) – (21) votes</li> </ul>                                                                                                                                                                                                                          |        |  |  |  |  |  |  |
|             | <ul> <li>New Construction Building Options (550 &amp; 700 enrollment)</li> </ul>                                                                                                                                                                                                                                                                                                                     |        |  |  |  |  |  |  |
|             | o NC.1 (700 enrollment)- (29) votes                                                                                                                                                                                                                                                                                                                                                                  |        |  |  |  |  |  |  |
|             | o NC.2 (700 enrollment)- (24) votes                                                                                                                                                                                                                                                                                                                                                                  |        |  |  |  |  |  |  |
|             | o NC.3 (700 enrollment)- (21) votes                                                                                                                                                                                                                                                                                                                                                                  |        |  |  |  |  |  |  |
|             | o NC.4 – (0) votes                                                                                                                                                                                                                                                                                                                                                                                   |        |  |  |  |  |  |  |
|             | o NC.5- (0) votes                                                                                                                                                                                                                                                                                                                                                                                    |        |  |  |  |  |  |  |
|             |                                                                                                                                                                                                                                                                                                                                                                                                      |        |  |  |  |  |  |  |

#### **Discussion:**

- **S. Meyer** requested clarification on building option AR.1 vs AR.2 in terms of disruption to the students and minimizing modular or displacement of the students.
- **E. Moore** both AR.1 & AR.2 will require the displacement of the students temporarily, either through modular classrooms by or building out an addition, keep in mind that building an addition will prolong the project. In either case, you're going to have to drive down the student population and then it's a matter of hopscotching around the building, so in this option, we would have to take advantage of the summer vacations to maximize productivity.
- **P. Duffy** asked if we are obligated to explore AR.1 & AR.2.
- **E. Moore** the MSBA requires you to study an option that maximizes the use of the existing building.
- **C.McGown** states that the executive committee has had a lengthy discussion regarding the building options, and we think that building options NC.1, NC.2, and NC.3 are basically the same with slight variations. AR.1 appears to be the least expensive AR.2 with a major renovation. One of our thoughts was to pick (1) of the new construction and pick both AR.1 and AR.2 which will give us a range of projects for further study.
- **C. Magliozzi** agrees with C. McGown. If you pick the two renovation numbers, you get the cheapest renovation, and you'll get an expensive renovation with varying degrees of disruption. I think that the New Construction options one through three are essentially the same project when you go through the actual design.
- **M. Varakis'** response I don't disagree with you. I think the part that shouldn't get lost here is it makes no sense to go down the path of AR.1 and AR.2 if they don't really satisfy the optimal Educational Plan, which is what we're here for. This is not just a construction project, it's an education project.
- **C. Bazelmans** refers to the building options AR.1 and AR.2, those building options did respectively score a 3 and 4, which indicates that it meets the space needs, but the adjacencies are not quite there, because certain spaces like the gym will stay in its current location. We wouldn't have provided these options if it was a total flop. There are pros and cons to consider in the building options.
- **M.Moran** ask if across the street is an option for a new building. I think it would be the least disruptive for a new building.
- **E. Moore** responded with the land is considered article 97 land which is open space. To change the status, you'll need a vote in the legislature.

Project: Clinton Middle School Meeting: School Building Committee Meeting No. 010 – 03/21/2023

Page: 4

|      | <b>M. Ward</b> we're trying to figure that out. There was a vote in the legislature to transfer the property to the town.                                                                                                                                      |        |
|------|----------------------------------------------------------------------------------------------------------------------------------------------------------------------------------------------------------------------------------------------------------------|--------|
|      | <b>P. Duffy</b> from a practical matter if this land is still under article 97. You're talking about a substantial delay to get back into the legislature or the process for the article 97 disposition.                                                       |        |
|      | <b>S. Meyer,</b> I don't see why that site would be any more advantageous than the locations already suggested in the building options.                                                                                                                        |        |
|      | <b>T. Elmore</b> to P. Duffy's point, when we were looking at the site, article 97 was a deterrent looking at that location.                                                                                                                                   |        |
|      | <b>S. Meyer</b> we are all in agreement that building options NC.1, NC.2, and NC.3 are essentially the same option. I think we are also in agreement to move forward with AR.1, AR.2, and NC.1, which will give us a good cost comparison between the options. |        |
| 10.4 | School Building Committee Discussion and SBC Poll Vote for Preferred option                                                                                                                                                                                    | Record |
|      | <b>C.McGown</b> states that I think we have all come to a consensus from the previous discussion. We can move forward to the next agenda item.                                                                                                                 |        |
|      | Discussion: None                                                                                                                                                                                                                                               |        |
| 10.5 | PBC and SBC Vote on top (3) building options for PDP submission.                                                                                                                                                                                               | Record |
|      | Top (3) building options PBC results:  M.Ward: AR.1(700), AR.2(700), NC.2(700)  S. Meyer: AR.1(700), AR.2(700), NC.1(700)  C. Magliozzi: AR.1(700), AR.2(700), NC.1(700)  M.Moran AR.1(700), AR.2(700), NC.3(700)  C.McGown: AR.1(700), AR.2(700), NC.1(700)   |        |
|      | Total Results: <b>(5)</b> AR.1, <b>(5)</b> AR.2, <b>(3)</b> NC.1, <b>(1)</b> NC.2, <b>(1)</b> NC.3 *700 enrollment building options                                                                                                                            |        |
|      | A motion was made by <b>C. Magliozzi</b> and seconded by <b>S. Meyer</b> to select building options <b>AR.1 (700)</b> , <b>AR.2(700)</b> , and <b>NC.1(700)</b> for the PDP submission.                                                                        |        |
|      | Discussion: None                                                                                                                                                                                                                                               |        |
|      | All in favor, unanimous vote, motion passes.                                                                                                                                                                                                                   |        |
|      |                                                                                                                                                                                                                                                                |        |