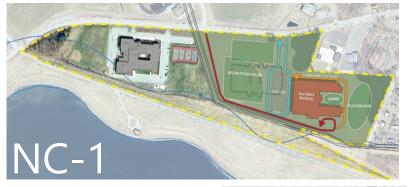

Project: Clinton Middle School Meeting: School Building Committee Meeting No. 010 – 03/21/2023 Page: 2

| ltem<br>No. | Description                                                                                                                                                                                                                                                                                                                                                                                          | Action |  |  |  |  |  |  |
|-------------|------------------------------------------------------------------------------------------------------------------------------------------------------------------------------------------------------------------------------------------------------------------------------------------------------------------------------------------------------------------------------------------------------|--------|--|--|--|--|--|--|
| 10.1        | <b>Call to Order</b> : 6:35 PM meeting was called to order by PBC Chair <b>C. McGown</b> with <b>5</b> of <b>7</b> voting members in attendance.                                                                                                                                                                                                                                                     | Record |  |  |  |  |  |  |
| 10.2        | Previous Topics & Approval of March 07, 2023, Meeting Minutes: A motion to approve the 03/07/2023 meeting minutes was submitted by M. Ward and seconded by M. Moran.                                                                                                                                                                                                                                 |        |  |  |  |  |  |  |
|             | <b>Discussion</b> : None.                                                                                                                                                                                                                                                                                                                                                                            |        |  |  |  |  |  |  |
|             | Roll Call Vote: M. Ward (Y), S. Meyer (Y), C. Magliozzi (Y), M. Moran(Y), C. McGown (Y)                                                                                                                                                                                                                                                                                                              |        |  |  |  |  |  |  |
|             | All in favor, motion passes, March 07, 2023, meetings are certified as approved.                                                                                                                                                                                                                                                                                                                     |        |  |  |  |  |  |  |
| 10.3        | LPA A Public All Boards Meeting Sticker Results Update:                                                                                                                                                                                                                                                                                                                                              | Record |  |  |  |  |  |  |
|             | <b>E. Moore</b> briefly recaps each building option and provides the results from the All-Boards & Public straw poll vote that took place on March 15 <sup>th</sup> , 2023. Committee members and members of the public are given (3) stickers to place on their favorite top (3) building option, to see what options the community is steering towards. <b>Green Stickers</b> : Committees opinion |        |  |  |  |  |  |  |
|             | Red Stickers: Public opinion                                                                                                                                                                                                                                                                                                                                                                         |        |  |  |  |  |  |  |
|             | *Refer to March 21st, meeting package for pictures of the results                                                                                                                                                                                                                                                                                                                                    |        |  |  |  |  |  |  |
|             | Building Options:                                                                                                                                                                                                                                                                                                                                                                                    |        |  |  |  |  |  |  |
|             | Base Repair (550 enrollment)                                                                                                                                                                                                                                                                                                                                                                         |        |  |  |  |  |  |  |
|             | <ul> <li>Addition/ Renovation Building Options (550 &amp; 700 enrollment)</li> <li>AR.1 (700 enrollment) – (3) votes</li> <li>AR.2 (700 enrollment) – (21) votes</li> </ul>                                                                                                                                                                                                                          |        |  |  |  |  |  |  |
|             | <ul> <li>New Construction Building Options (550 &amp; 700 enrollment)</li> </ul>                                                                                                                                                                                                                                                                                                                     |        |  |  |  |  |  |  |
|             | o NC.1 (700 enrollment)- (29) votes                                                                                                                                                                                                                                                                                                                                                                  |        |  |  |  |  |  |  |
|             | o NC.2 (700 enrollment)- (24) votes                                                                                                                                                                                                                                                                                                                                                                  |        |  |  |  |  |  |  |
|             | o NC.3 (700 enrollment)- (21) votes                                                                                                                                                                                                                                                                                                                                                                  |        |  |  |  |  |  |  |
|             | o NC.4 – (0) votes                                                                                                                                                                                                                                                                                                                                                                                   |        |  |  |  |  |  |  |
|             | o NC.5- (0) votes                                                                                                                                                                                                                                                                                                                                                                                    |        |  |  |  |  |  |  |
|             |                                                                                                                                                                                                                                                                                                                                                                                                      |        |  |  |  |  |  |  |

#### **Discussion:**

- **S. Meyer** requested clarification on building option AR.1 vs AR.2 in terms of disruption to the students and minimizing modular or displacement of the students.
- **E. Moore** both AR.1 & AR.2 will require the displacement of the students temporarily, either through modular classrooms by or building out an addition, keep in mind that building an addition will prolong the project. In either case, you're going to have to drive down the student population and then it's a matter of hopscotching around the building, so in this option, we would have to take advantage of the summer vacations to maximize productivity.
- **P. Duffy** asked if we are obligated to explore AR.1 & AR.2.
- **E. Moore** the MSBA requires you to study an option that maximizes the use of the existing building.
- **C.McGown** states that the executive committee has had a lengthy discussion regarding the building options, and we think that building options NC.1, NC.2, and NC.3 are basically the same with slight variations. AR.1 appears to be the least expensive AR.2 with a major renovation. One of our thoughts was to pick (1) of the new construction and pick both AR.1 and AR.2 which will give us a range of projects for further study.
- **C. Magliozzi** agrees with C. McGown. If you pick the two renovation numbers, you get the cheapest renovation, and you'll get an expensive renovation with varying degrees of disruption. I think that the New Construction options one through three are essentially the same project when you go through the actual design.
- **M. Varakis'** response I don't disagree with you. I think the part that shouldn't get lost here is it makes no sense to go down the path of AR.1 and AR.2 if they don't really satisfy the optimal Educational Plan, which is what we're here for. This is not just a construction project, it's an education project.
- **C. Bazelmans** refers to the building options AR.1 and AR.2, those building options did respectively score a 3 and 4, which indicates that it meets the space needs, but the adjacencies are not quite there, because certain spaces like the gym will stay in its current location. We wouldn't have provided these options if it was a total flop. There are pros and cons to consider in the building options.
- **M.Moran** ask if across the street is an option for a new building. I think it would be the least disruptive for a new building.
- **E. Moore** responded with the land is considered article 97 land which is open space. To change the status, you'll need a vote in the legislature.

Project: Clinton Middle School Meeting: School Building Committee Meeting No. 010 – 03/21/2023

Page: 4

|      | <b>M. Ward</b> we're trying to figure that out. There was a vote in the legislature to transfer the property to the town.                                                                                                                                      |        |
|------|----------------------------------------------------------------------------------------------------------------------------------------------------------------------------------------------------------------------------------------------------------------|--------|
|      | <b>P. Duffy</b> from a practical matter if this land is still under article 97. You're talking about a substantial delay to get back into the legislature or the process for the article 97 disposition.                                                       |        |
|      | <b>S. Meyer,</b> I don't see why that site would be any more advantageous than the locations already suggested in the building options.                                                                                                                        |        |
|      | <b>T. Elmore</b> to P. Duffy's point, when we were looking at the site, article 97 was a deterrent looking at that location.                                                                                                                                   |        |
|      | <b>S. Meyer</b> we are all in agreement that building options NC.1, NC.2, and NC.3 are essentially the same option. I think we are also in agreement to move forward with AR.1, AR.2, and NC.1, which will give us a good cost comparison between the options. |        |
| 10.4 | School Building Committee Discussion and SBC Poll Vote for Preferred option                                                                                                                                                                                    | Record |
|      | <b>C.McGown</b> states that I think we have all come to a consensus from the previous discussion. We can move forward to the next agenda item.                                                                                                                 |        |
|      | Discussion: None                                                                                                                                                                                                                                               |        |
| 10.5 | PBC and SBC Vote on top (3) building options for PDP submission.                                                                                                                                                                                               | Record |
|      | Top (3) building options PBC results:  M.Ward: AR.1(700), AR.2(700), NC.2(700)  S. Meyer: AR.1(700), AR.2(700), NC.1(700)  C. Magliozzi: AR.1(700), AR.2(700), NC.1(700)  M.Moran AR.1(700), AR.2(700), NC.3(700)  C.McGown: AR.1(700), AR.2(700), NC.1(700)   |        |
|      | Total Results: <b>(5)</b> AR.1, <b>(5)</b> AR.2, <b>(3)</b> NC.1, <b>(1)</b> NC.2, <b>(1)</b> NC.3 *700 enrollment building options                                                                                                                            |        |
|      | A motion was made by <b>C. Magliozzi</b> and seconded by <b>S. Meyer</b> to select building options <b>AR.1 (700)</b> , <b>AR.2(700)</b> , and <b>NC.1(700)</b> for the PDP submission.                                                                        |        |
|      | Discussion: None                                                                                                                                                                                                                                               |        |
|      | All in favor, unanimous vote, motion passes.                                                                                                                                                                                                                   |        |
|      |                                                                                                                                                                                                                                                                |        |