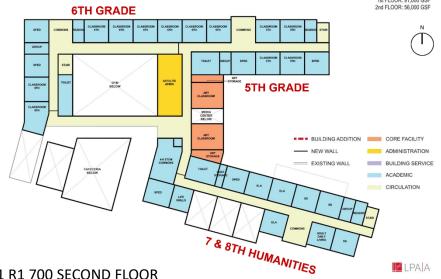

#### **Discussion:**

- **S. Meyer** requested clarification on building option AR.1 vs AR.2 in terms of disruption to the students and minimizing modular or displacement of the students.
- **E. Moore** both AR.1 & AR.2 will require the displacement of the students temporarily, either through modular classrooms by or building out an addition, keep in mind that building an addition will prolong the project. In either case, you're going to have to drive down the student population and then it's a matter of hopscotching around the building, so in this option, we would have to take advantage of the summer vacations to maximize productivity.
- **P. Duffy** asked if we are obligated to explore AR.1 & AR.2.
- **E. Moore** the MSBA requires you to study an option that maximizes the use of the existing building.
- **C.McGown** states that the executive committee has had a lengthy discussion regarding the building options, and we think that building options NC.1, NC.2, and NC.3 are basically the same with slight variations. AR.1 appears to be the least expensive AR.2 with a major renovation. One of our thoughts was to pick (1) of the new construction and pick both AR.1 and AR.2 which will give us a range of projects for further study.
- **C. Magliozzi** agrees with C. McGown. If you pick the two renovation numbers, you get the cheapest renovation, and you'll get an expensive renovation with varying degrees of disruption. I think that the New Construction options one through three are essentially the same project when you go through the actual design.
- **M. Varakis'** response I don't disagree with you. I think the part that shouldn't get lost here is it makes no sense to go down the path of AR.1 and AR.2 if they don't really satisfy the optimal Educational Plan, which is what we're here for. This is not just a construction project, it's an education project.
- **C. Bazelmans** refers to the building options AR.1 and AR.2, those building options did respectively score a 3 and 4, which indicates that it meets the space needs, but the adjacencies are not quite there, because certain spaces like the gym will stay in its current location. We wouldn't have provided these options if it was a total flop. There are pros and cons to consider in the building options.
- **M.Moran** ask if across the street is an option for a new building. I think it would be the least disruptive for a new building.
- **E. Moore** responded with the land is considered article 97 land which is open space. To change the status, you'll need a vote in the legislature.

Project: Clinton Middle School Meeting: School Building Committee Meeting No. 010 – 03/21/2023

Page: 4

|      | <b>M. Ward</b> we're trying to figure that out. There was a vote in the legislature to transfer the property to the town.                                                                                                                                      |        |
|------|----------------------------------------------------------------------------------------------------------------------------------------------------------------------------------------------------------------------------------------------------------------|--------|
|      | <b>P. Duffy</b> from a practical matter if this land is still under article 97. You're talking about a substantial delay to get back into the legislature or the process for the article 97 disposition.                                                       |        |
|      | <b>S. Meyer,</b> I don't see why that site would be any more advantageous than the locations already suggested in the building options.                                                                                                                        |        |
|      | <b>T. Elmore</b> to P. Duffy's point, when we were looking at the site, article 97 was a deterrent looking at that location.                                                                                                                                   |        |
|      | <b>S. Meyer</b> we are all in agreement that building options NC.1, NC.2, and NC.3 are essentially the same option. I think we are also in agreement to move forward with AR.1, AR.2, and NC.1, which will give us a good cost comparison between the options. |        |
| 10.4 | School Building Committee Discussion and SBC Poll Vote for Preferred option                                                                                                                                                                                    | Record |
|      | <b>C.McGown</b> states that I think we have all come to a consensus from the previous discussion. We can move forward to the next agenda item.                                                                                                                 |        |
|      | Discussion: None                                                                                                                                                                                                                                               |        |
| 10.5 | PBC and SBC Vote on top (3) building options for PDP submission.                                                                                                                                                                                               | Record |
|      | Top (3) building options PBC results:  M.Ward: AR.1(700), AR.2(700), NC.2(700)  S. Meyer: AR.1(700), AR.2(700), NC.1(700)  C. Magliozzi: AR.1(700), AR.2(700), NC.1(700)  M.Moran AR.1(700), AR.2(700), NC.3(700)  C.McGown: AR.1(700), AR.2(700), NC.1(700)   |        |
|      | Total Results: <b>(5)</b> AR.1, <b>(5)</b> AR.2, <b>(3)</b> NC.1, <b>(1)</b> NC.2, <b>(1)</b> NC.3 *700 enrollment building options                                                                                                                            |        |
|      | A motion was made by <b>C. Magliozzi</b> and seconded by <b>S. Meyer</b> to select building options <b>AR.1 (700)</b> , <b>AR.2(700)</b> , and <b>NC.1(700)</b> for the PDP submission.                                                                        |        |
|      | Discussion: None                                                                                                                                                                                                                                               |        |
|      | All in favor, unanimous vote, motion passes.                                                                                                                                                                                                                   |        |
|      |                                                                                                                                                                                                                                                                |        |