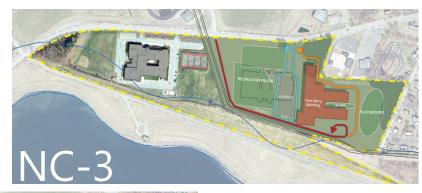

Project: Clinton Middle School Meeting: School Building Committee Meeting No. 010 – 03/21/2023 Page: 2

| ltem<br>No. | Description                                                                                                                                                                                                                                                                                                                                                                                          | Action |  |  |  |  |  |  |
|-------------|------------------------------------------------------------------------------------------------------------------------------------------------------------------------------------------------------------------------------------------------------------------------------------------------------------------------------------------------------------------------------------------------------|--------|--|--|--|--|--|--|
| 10.1        | <b>Call to Order</b> : 6:35 PM meeting was called to order by PBC Chair <b>C. McGown</b> with <b>5</b> of <b>7</b> voting members in attendance.                                                                                                                                                                                                                                                     | Record |  |  |  |  |  |  |
| 10.2        | Previous Topics & Approval of March 07, 2023, Meeting Minutes: A motion to approve the 03/07/2023 meeting minutes was submitted by M. Ward and seconded by M. Moran.                                                                                                                                                                                                                                 |        |  |  |  |  |  |  |
|             | <b>Discussion</b> : None.                                                                                                                                                                                                                                                                                                                                                                            |        |  |  |  |  |  |  |
|             | Roll Call Vote: M. Ward (Y), S. Meyer (Y), C. Magliozzi (Y), M. Moran(Y), C. McGown (Y)                                                                                                                                                                                                                                                                                                              |        |  |  |  |  |  |  |
|             | All in favor, motion passes, March 07, 2023, meetings are certified as approved.                                                                                                                                                                                                                                                                                                                     |        |  |  |  |  |  |  |
| 10.3        | LPA A Public All Boards Meeting Sticker Results Update:                                                                                                                                                                                                                                                                                                                                              | Record |  |  |  |  |  |  |
|             | <b>E. Moore</b> briefly recaps each building option and provides the results from the All-Boards & Public straw poll vote that took place on March 15 <sup>th</sup> , 2023. Committee members and members of the public are given (3) stickers to place on their favorite top (3) building option, to see what options the community is steering towards. <b>Green Stickers</b> : Committees opinion |        |  |  |  |  |  |  |
|             | Red Stickers: Public opinion                                                                                                                                                                                                                                                                                                                                                                         |        |  |  |  |  |  |  |
|             | *Refer to March 21st, meeting package for pictures of the results                                                                                                                                                                                                                                                                                                                                    |        |  |  |  |  |  |  |
|             | Building Options:                                                                                                                                                                                                                                                                                                                                                                                    |        |  |  |  |  |  |  |
|             | Base Repair (550 enrollment)                                                                                                                                                                                                                                                                                                                                                                         |        |  |  |  |  |  |  |
|             | <ul> <li>Addition/ Renovation Building Options (550 &amp; 700 enrollment)</li> <li>AR.1 (700 enrollment) – (3) votes</li> <li>AR.2 (700 enrollment) – (21) votes</li> </ul>                                                                                                                                                                                                                          |        |  |  |  |  |  |  |
|             | <ul> <li>New Construction Building Options (550 &amp; 700 enrollment)</li> </ul>                                                                                                                                                                                                                                                                                                                     |        |  |  |  |  |  |  |
|             | o NC.1 (700 enrollment)- (29) votes                                                                                                                                                                                                                                                                                                                                                                  |        |  |  |  |  |  |  |
|             | o NC.2 (700 enrollment)- (24) votes                                                                                                                                                                                                                                                                                                                                                                  |        |  |  |  |  |  |  |
|             | o NC.3 (700 enrollment)- (21) votes                                                                                                                                                                                                                                                                                                                                                                  |        |  |  |  |  |  |  |
|             | o NC.4 – (0) votes                                                                                                                                                                                                                                                                                                                                                                                   |        |  |  |  |  |  |  |
|             | o NC.5- (0) votes                                                                                                                                                                                                                                                                                                                                                                                    |        |  |  |  |  |  |  |
|             |                                                                                                                                                                                                                                                                                                                                                                                                      |        |  |  |  |  |  |  |