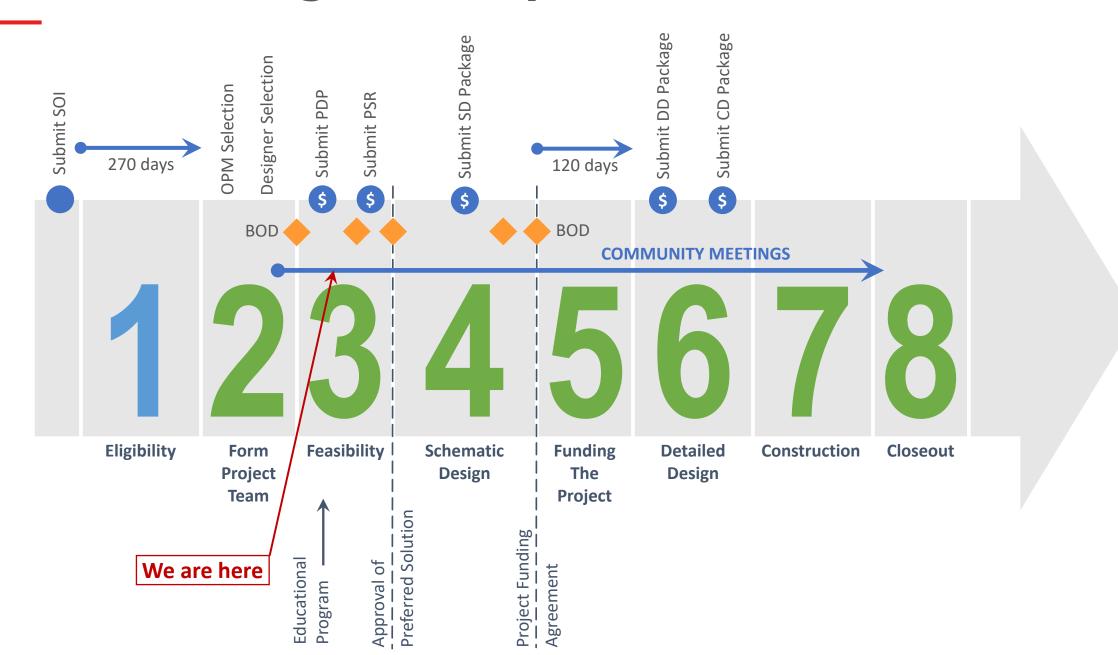

### **Preliminary Design Program**

Submitted to the MSBA on March 27<sup>th</sup>, 2023

MSBA Review – typically 21 days

# MSBA Review comments issued to the Town of Clinton

The Team received the Comments on April 18th, 2023

Respond to the MSBA Comment within 14 days

Draft response due Friday April 28th

>>> Submit response on May 1st

### **PSR TASKS**

### **SELECTION OF A PREFERRED SOLUTION**

## PREFERRED SCHEMATIC REPORT (PSR)