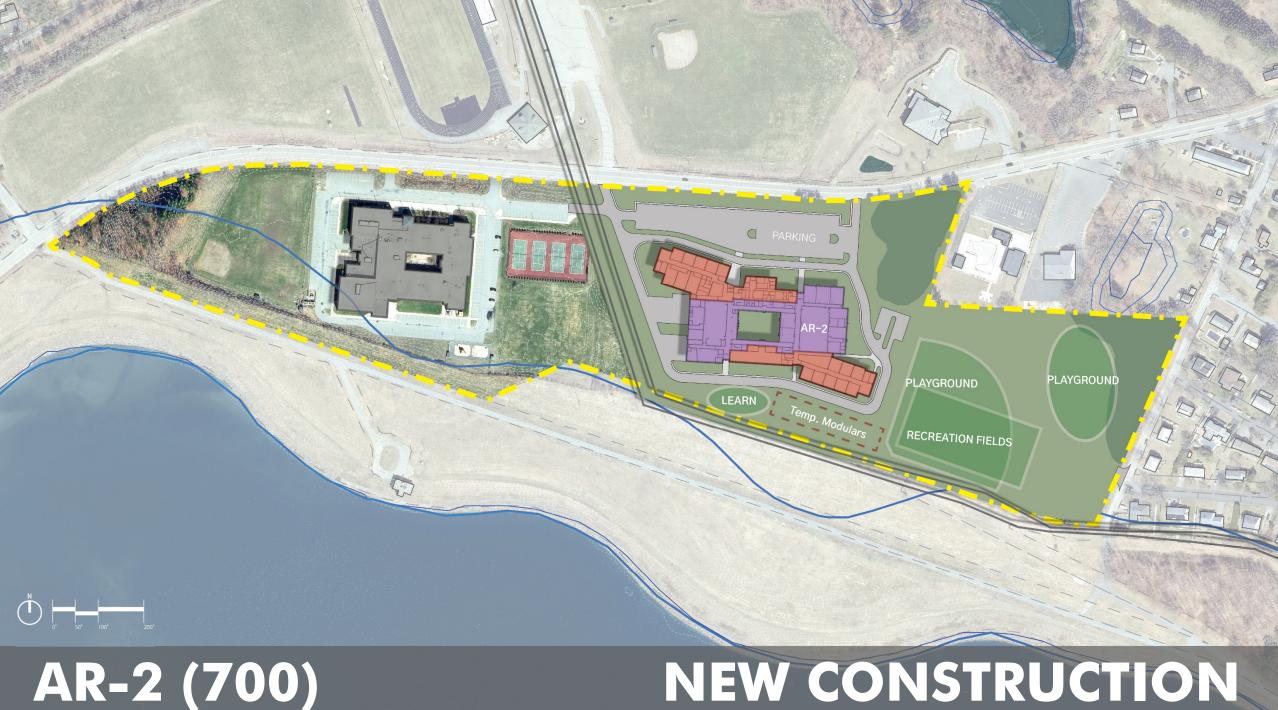

Project: Clinton Middle School Meeting: School Building Committee Meeting No. 010 – 03/21/2023 Page: 2

| ltem<br>No. | Description                                                                                                                                                                                                                                                                                                                                                                                          | Action |  |  |  |  |  |  |
|-------------|------------------------------------------------------------------------------------------------------------------------------------------------------------------------------------------------------------------------------------------------------------------------------------------------------------------------------------------------------------------------------------------------------|--------|--|--|--|--|--|--|
| 10.1        | <b>Call to Order</b> : 6:35 PM meeting was called to order by PBC Chair <b>C. McGown</b> with <b>5</b> of <b>7</b> voting members in attendance.                                                                                                                                                                                                                                                     | Record |  |  |  |  |  |  |
| 10.2        | Previous Topics & Approval of March 07, 2023, Meeting Minutes: A motion to approve the 03/07/2023 meeting minutes was submitted by M. Ward and seconded by M. Moran.                                                                                                                                                                                                                                 |        |  |  |  |  |  |  |
|             | <b>Discussion</b> : None.                                                                                                                                                                                                                                                                                                                                                                            |        |  |  |  |  |  |  |
|             | Roll Call Vote: M. Ward (Y), S. Meyer (Y), C. Magliozzi (Y), M. Moran(Y), C. McGown (Y)                                                                                                                                                                                                                                                                                                              |        |  |  |  |  |  |  |
|             | All in favor, motion passes, March 07, 2023, meetings are certified as approved.                                                                                                                                                                                                                                                                                                                     |        |  |  |  |  |  |  |
| 10.3        | LPA A Public All Boards Meeting Sticker Results Update:                                                                                                                                                                                                                                                                                                                                              | Record |  |  |  |  |  |  |
|             | <b>E. Moore</b> briefly recaps each building option and provides the results from the All-Boards & Public straw poll vote that took place on March 15 <sup>th</sup> , 2023. Committee members and members of the public are given (3) stickers to place on their favorite top (3) building option, to see what options the community is steering towards. <b>Green Stickers</b> : Committees opinion |        |  |  |  |  |  |  |
|             | Red Stickers: Public opinion                                                                                                                                                                                                                                                                                                                                                                         |        |  |  |  |  |  |  |
|             | *Refer to March 21st, meeting package for pictures of the results                                                                                                                                                                                                                                                                                                                                    |        |  |  |  |  |  |  |
|             | Building Options:                                                                                                                                                                                                                                                                                                                                                                                    |        |  |  |  |  |  |  |
|             | Base Repair (550 enrollment)                                                                                                                                                                                                                                                                                                                                                                         |        |  |  |  |  |  |  |
|             | <ul> <li>Addition/ Renovation Building Options (550 &amp; 700 enrollment)</li> <li>AR.1 (700 enrollment) – (3) votes</li> <li>AR.2 (700 enrollment) – (21) votes</li> </ul>                                                                                                                                                                                                                          |        |  |  |  |  |  |  |
|             | <ul> <li>New Construction Building Options (550 &amp; 700 enrollment)</li> </ul>                                                                                                                                                                                                                                                                                                                     |        |  |  |  |  |  |  |
|             | o NC.1 (700 enrollment)- (29) votes                                                                                                                                                                                                                                                                                                                                                                  |        |  |  |  |  |  |  |
|             | o NC.2 (700 enrollment)- (24) votes                                                                                                                                                                                                                                                                                                                                                                  |        |  |  |  |  |  |  |
|             | o NC.3 (700 enrollment)- (21) votes                                                                                                                                                                                                                                                                                                                                                                  |        |  |  |  |  |  |  |
|             | o NC.4 – (0) votes                                                                                                                                                                                                                                                                                                                                                                                   |        |  |  |  |  |  |  |
|             | o NC.5- (0) votes                                                                                                                                                                                                                                                                                                                                                                                    |        |  |  |  |  |  |  |
|             |                                                                                                                                                                                                                                                                                                                                                                                                      |        |  |  |  |  |  |  |

#### **Discussion:**

- **S. Meyer** requested clarification on building option AR.1 vs AR.2 in terms of disruption to the students and minimizing modular or displacement of the students.
- **E. Moore** both AR.1 & AR.2 will require the displacement of the students temporarily, either through modular classrooms by or building out an addition, keep in mind that building an addition will prolong the project. In either case, you're going to have to drive down the student population and then it's a matter of hopscotching around the building, so in this option, we would have to take advantage of the summer vacations to maximize productivity.
- **P. Duffy** asked if we are obligated to explore AR.1 & AR.2.
- **E. Moore** the MSBA requires you to study an option that maximizes the use of the existing building.
- **C.McGown** states that the executive committee has had a lengthy discussion regarding the building options, and we think that building options NC.1, NC.2, and NC.3 are basically the same with slight variations. AR.1 appears to be the least expensive AR.2 with a major renovation. One of our thoughts was to pick (1) of the new construction and pick both AR.1 and AR.2 which will give us a range of projects for further study.
- **C. Magliozzi** agrees with C. McGown. If you pick the two renovation numbers, you get the cheapest renovation, and you'll get an expensive renovation with varying degrees of disruption. I think that the New Construction options one through three are essentially the same project when you go through the actual design.
- **M. Varakis'** response I don't disagree with you. I think the part that shouldn't get lost here is it makes no sense to go down the path of AR.1 and AR.2 if they don't really satisfy the optimal Educational Plan, which is what we're here for. This is not just a construction project, it's an education project.
- **C. Bazelmans** refers to the building options AR.1 and AR.2, those building options did respectively score a 3 and 4, which indicates that it meets the space needs, but the adjacencies are not quite there, because certain spaces like the gym will stay in its current location. We wouldn't have provided these options if it was a total flop. There are pros and cons to consider in the building options.
- **M.Moran** ask if across the street is an option for a new building. I think it would be the least disruptive for a new building.
- **E. Moore** responded with the land is considered article 97 land which is open space. To change the status, you'll need a vote in the legislature.

Project: Clinton Middle School Meeting: School Building Committee Meeting No. 010 – 03/21/2023

Page: 4

|      | <b>M. Ward</b> we're trying to figure that out. There was a vote in the legislature to transfer the property to the town.                                                                                                                                      |        |
|------|----------------------------------------------------------------------------------------------------------------------------------------------------------------------------------------------------------------------------------------------------------------|--------|
|      | <b>P. Duffy</b> from a practical matter if this land is still under article 97. You're talking about a substantial delay to get back into the legislature or the process for the article 97 disposition.                                                       |        |
|      | <b>S. Meyer,</b> I don't see why that site would be any more advantageous than the locations already suggested in the building options.                                                                                                                        |        |
|      | <b>T. Elmore</b> to P. Duffy's point, when we were looking at the site, article 97 was a deterrent looking at that location.                                                                                                                                   |        |
|      | <b>S. Meyer</b> we are all in agreement that building options NC.1, NC.2, and NC.3 are essentially the same option. I think we are also in agreement to move forward with AR.1, AR.2, and NC.1, which will give us a good cost comparison between the options. |        |
| 10.4 | School Building Committee Discussion and SBC Poll Vote for Preferred option                                                                                                                                                                                    | Record |
|      | <b>C.McGown</b> states that I think we have all come to a consensus from the previous discussion. We can move forward to the next agenda item.                                                                                                                 |        |
|      | Discussion: None                                                                                                                                                                                                                                               |        |
| 10.5 | PBC and SBC Vote on top (3) building options for PDP submission.                                                                                                                                                                                               | Record |
|      | Top (3) building options PBC results:  M.Ward: AR.1(700), AR.2(700), NC.2(700)  S. Meyer: AR.1(700), AR.2(700), NC.1(700)  C. Magliozzi: AR.1(700), AR.2(700), NC.1(700)  M.Moran AR.1(700), AR.2(700), NC.3(700)  C.McGown: AR.1(700), AR.2(700), NC.1(700)   |        |
|      | Total Results: <b>(5)</b> AR.1, <b>(5)</b> AR.2, <b>(3)</b> NC.1, <b>(1)</b> NC.2, <b>(1)</b> NC.3 *700 enrollment building options                                                                                                                            |        |
|      | A motion was made by <b>C. Magliozzi</b> and seconded by <b>S. Meyer</b> to select building options <b>AR.1 (700)</b> , <b>AR.2(700)</b> , and <b>NC.1(700)</b> for the PDP submission.                                                                        |        |
|      | Discussion: None                                                                                                                                                                                                                                               |        |
|      | All in favor, unanimous vote, motion passes.                                                                                                                                                                                                                   |        |
|      |                                                                                                                                                                                                                                                                |        |

Project: Clinton Middle School Meeting: School Building Committee Meeting No. 010 – 03/21/2023

Page: 5

| 10.6 | Permanent Building Committee Vote to submit PDP to MSBA                                                                                                                                                                                                                                                   | Record |
|------|-----------------------------------------------------------------------------------------------------------------------------------------------------------------------------------------------------------------------------------------------------------------------------------------------------------|--------|
|      | A motion was made by <b>M. Moran</b> and seconded by <b>M. Ward</b> to select building options <b>AR.1</b> (700), <b>AR.2</b> (700), and <b>NC.1</b> (700) for further study in the next phase of the project and to have the OPM and Architect submit the PDP to the MSBA for their review and comments. |        |
|      | Discussion: None                                                                                                                                                                                                                                                                                          |        |
|      | All in favor, unanimous vote, motion passes.                                                                                                                                                                                                                                                              |        |
| 10.5 | Other Topics not Reasonably Anticipated 48 hours prior to the Meeting.                                                                                                                                                                                                                                    | Record |
|      | Discussion: None.                                                                                                                                                                                                                                                                                         |        |
| 10.6 | Public Comment:                                                                                                                                                                                                                                                                                           | Record |
|      | Discussion: None                                                                                                                                                                                                                                                                                          |        |
| 10.7 | Next Meeting:                                                                                                                                                                                                                                                                                             | Record |
|      | SBC Meeting No .011- April 25 <sup>th</sup> , 2023 – virtual meeting.                                                                                                                                                                                                                                     |        |
| 10.8 | <b>Adjourn</b> 7:39 PM A motion was made by <b>C. Magliozzi</b> and seconded by <b>M. Moran</b> to adjourn the meeting.                                                                                                                                                                                   | Record |
|      | <b>Discussion</b> : None.                                                                                                                                                                                                                                                                                 |        |
|      | All in favor, the meeting is adjourned.                                                                                                                                                                                                                                                                   |        |