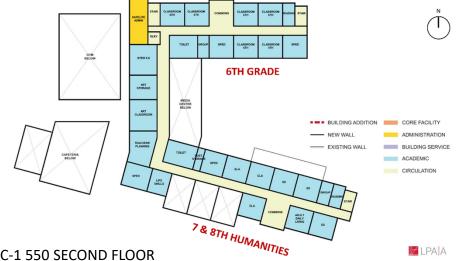

#### **Discussion:**

- **S. Meyer** requested clarification on building option AR.1 vs AR.2 in terms of disruption to the students and minimizing modular or displacement of the students.
- **E. Moore** both AR.1 & AR.2 will require the displacement of the students temporarily, either through modular classrooms by or building out an addition, keep in mind that building an addition will prolong the project. In either case, you're going to have to drive down the student population and then it's a matter of hopscotching around the building, so in this option, we would have to take advantage of the summer vacations to maximize productivity.
- **P. Duffy** asked if we are obligated to explore AR.1 & AR.2.
- **E. Moore** the MSBA requires you to study an option that maximizes the use of the existing building.
- **C.McGown** states that the executive committee has had a lengthy discussion regarding the building options, and we think that building options NC.1, NC.2, and NC.3 are basically the same with slight variations. AR.1 appears to be the least expensive AR.2 with a major renovation. One of our thoughts was to pick (1) of the new construction and pick both AR.1 and AR.2 which will give us a range of projects for further study.
- **C. Magliozzi** agrees with C. McGown. If you pick the two renovation numbers, you get the cheapest renovation, and you'll get an expensive renovation with varying degrees of disruption. I think that the New Construction options one through three are essentially the same project when you go through the actual design.
- **M. Varakis'** response I don't disagree with you. I think the part that shouldn't get lost here is it makes no sense to go down the path of AR.1 and AR.2 if they don't really satisfy the optimal Educational Plan, which is what we're here for. This is not just a construction project, it's an education project.
- **C. Bazelmans** refers to the building options AR.1 and AR.2, those building options did respectively score a 3 and 4, which indicates that it meets the space needs, but the adjacencies are not quite there, because certain spaces like the gym will stay in its current location. We wouldn't have provided these options if it was a total flop. There are pros and cons to consider in the building options.
- **M.Moran** ask if across the street is an option for a new building. I think it would be the least disruptive for a new building.
- **E. Moore** responded with the land is considered article 97 land which is open space. To change the status, you'll need a vote in the legislature.

Project: Clinton Middle School Meeting: School Building Committee Meeting No. 010 – 03/21/2023

Page: 4

|      | <b>M. Ward</b> we're trying to figure that out. There was a vote in the legislature to transfer the property to the town.                                                                                                                                      |        |
|------|----------------------------------------------------------------------------------------------------------------------------------------------------------------------------------------------------------------------------------------------------------------|--------|
|      | <b>P. Duffy</b> from a practical matter if this land is still under article 97. You're talking about a substantial delay to get back into the legislature or the process for the article 97 disposition.                                                       |        |
|      | <b>S. Meyer,</b> I don't see why that site would be any more advantageous than the locations already suggested in the building options.                                                                                                                        |        |
|      | <b>T. Elmore</b> to P. Duffy's point, when we were looking at the site, article 97 was a deterrent looking at that location.                                                                                                                                   |        |
|      | <b>S. Meyer</b> we are all in agreement that building options NC.1, NC.2, and NC.3 are essentially the same option. I think we are also in agreement to move forward with AR.1, AR.2, and NC.1, which will give us a good cost comparison between the options. |        |
| 10.4 | School Building Committee Discussion and SBC Poll Vote for Preferred option                                                                                                                                                                                    | Record |
|      | <b>C.McGown</b> states that I think we have all come to a consensus from the previous discussion. We can move forward to the next agenda item.                                                                                                                 |        |
|      | Discussion: None                                                                                                                                                                                                                                               |        |
| 10.5 | PBC and SBC Vote on top (3) building options for PDP submission.                                                                                                                                                                                               | Record |
|      | Top (3) building options PBC results:  M.Ward: AR.1(700), AR.2(700), NC.2(700)  S. Meyer: AR.1(700), AR.2(700), NC.1(700)  C. Magliozzi: AR.1(700), AR.2(700), NC.1(700)  M.Moran AR.1(700), AR.2(700), NC.3(700)  C.McGown: AR.1(700), AR.2(700), NC.1(700)   |        |
|      | Total Results: <b>(5)</b> AR.1, <b>(5)</b> AR.2, <b>(3)</b> NC.1, <b>(1)</b> NC.2, <b>(1)</b> NC.3 *700 enrollment building options                                                                                                                            |        |
|      | A motion was made by <b>C. Magliozzi</b> and seconded by <b>S. Meyer</b> to select building options <b>AR.1 (700)</b> , <b>AR.2(700)</b> , and <b>NC.1(700)</b> for the PDP submission.                                                                        |        |
|      | Discussion: None                                                                                                                                                                                                                                               |        |
|      | All in favor, unanimous vote, motion passes.                                                                                                                                                                                                                   |        |
|      |                                                                                                                                                                                                                                                                |        |