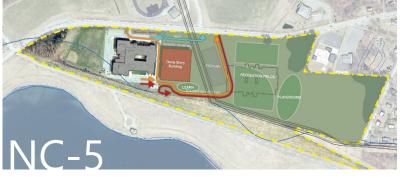

Project: Clinton Middle School Meeting: School Building Committee Meeting No. 010 – 03/21/2023 Page: 2

| ltem<br>No. | Description                                                                                                                                                                                                                                                                                                                                                                                          | Action |  |  |  |  |  |  |
|-------------|------------------------------------------------------------------------------------------------------------------------------------------------------------------------------------------------------------------------------------------------------------------------------------------------------------------------------------------------------------------------------------------------------|--------|--|--|--|--|--|--|
| 10.1        | <b>Call to Order</b> : 6:35 PM meeting was called to order by PBC Chair <b>C. McGown</b> with <b>5</b> of <b>7</b> voting members in attendance.                                                                                                                                                                                                                                                     | Record |  |  |  |  |  |  |
| 10.2        | Previous Topics & Approval of March 07, 2023, Meeting Minutes: A motion to approve the 03/07/2023 meeting minutes was submitted by M. Ward and seconded by M. Moran.                                                                                                                                                                                                                                 |        |  |  |  |  |  |  |
|             | <b>Discussion</b> : None.                                                                                                                                                                                                                                                                                                                                                                            |        |  |  |  |  |  |  |
|             | Roll Call Vote: M. Ward (Y), S. Meyer (Y), C. Magliozzi (Y), M. Moran(Y), C. McGown (Y)                                                                                                                                                                                                                                                                                                              |        |  |  |  |  |  |  |
|             | All in favor, motion passes, March 07, 2023, meetings are certified as approved.                                                                                                                                                                                                                                                                                                                     |        |  |  |  |  |  |  |
| 10.3        | LPA A Public All Boards Meeting Sticker Results Update:                                                                                                                                                                                                                                                                                                                                              | Record |  |  |  |  |  |  |
|             | <b>E. Moore</b> briefly recaps each building option and provides the results from the All-Boards & Public straw poll vote that took place on March 15 <sup>th</sup> , 2023. Committee members and members of the public are given (3) stickers to place on their favorite top (3) building option, to see what options the community is steering towards. <b>Green Stickers</b> : Committees opinion |        |  |  |  |  |  |  |
|             | Red Stickers: Public opinion                                                                                                                                                                                                                                                                                                                                                                         |        |  |  |  |  |  |  |
|             | *Refer to March 21st, meeting package for pictures of the results                                                                                                                                                                                                                                                                                                                                    |        |  |  |  |  |  |  |
|             | Building Options:                                                                                                                                                                                                                                                                                                                                                                                    |        |  |  |  |  |  |  |
|             | Base Repair (550 enrollment)                                                                                                                                                                                                                                                                                                                                                                         |        |  |  |  |  |  |  |
|             | <ul> <li>Addition/ Renovation Building Options (550 &amp; 700 enrollment)</li> <li>AR.1 (700 enrollment) – (3) votes</li> <li>AR.2 (700 enrollment) – (21) votes</li> </ul>                                                                                                                                                                                                                          |        |  |  |  |  |  |  |
|             | <ul> <li>New Construction Building Options (550 &amp; 700 enrollment)</li> </ul>                                                                                                                                                                                                                                                                                                                     |        |  |  |  |  |  |  |
|             | o NC.1 (700 enrollment)- (29) votes                                                                                                                                                                                                                                                                                                                                                                  |        |  |  |  |  |  |  |
|             | o NC.2 (700 enrollment)- (24) votes                                                                                                                                                                                                                                                                                                                                                                  |        |  |  |  |  |  |  |
|             | o NC.3 (700 enrollment)- (21) votes                                                                                                                                                                                                                                                                                                                                                                  |        |  |  |  |  |  |  |
|             | o NC.4 – (0) votes                                                                                                                                                                                                                                                                                                                                                                                   |        |  |  |  |  |  |  |
|             | o NC.5- (0) votes                                                                                                                                                                                                                                                                                                                                                                                    |        |  |  |  |  |  |  |
|             |                                                                                                                                                                                                                                                                                                                                                                                                      |        |  |  |  |  |  |  |