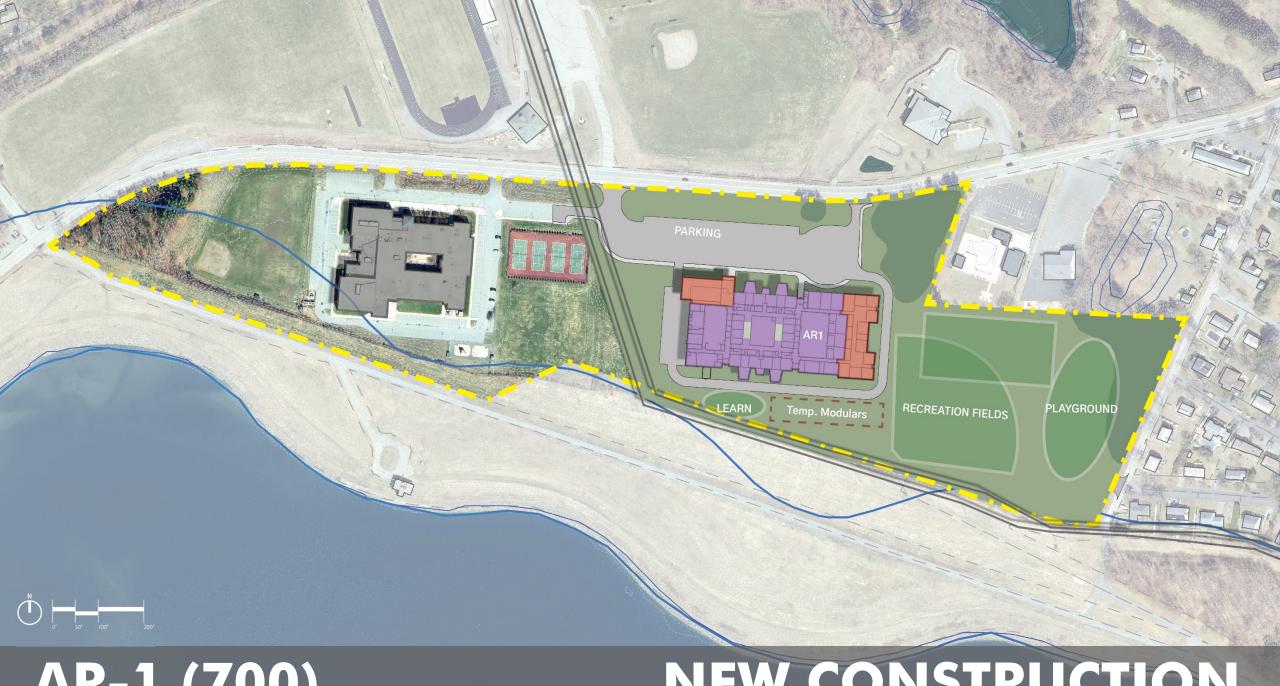

Project: Clinton Middle School Meeting: School Building Committee Meeting No. 010 – 03/21/2023 Page: 2

| ltem<br>No. | Description                                                                                                                                                                                                                                                                                                                                                                                          | Action |  |  |  |  |  |  |
|-------------|------------------------------------------------------------------------------------------------------------------------------------------------------------------------------------------------------------------------------------------------------------------------------------------------------------------------------------------------------------------------------------------------------|--------|--|--|--|--|--|--|
| 10.1        | <b>Call to Order</b> : 6:35 PM meeting was called to order by PBC Chair <b>C. McGown</b> with <b>5</b> of <b>7</b> voting members in attendance.                                                                                                                                                                                                                                                     | Record |  |  |  |  |  |  |
| 10.2        | Previous Topics & Approval of March 07, 2023, Meeting Minutes: A motion to approve the 03/07/2023 meeting minutes was submitted by M. Ward and seconded by M. Moran.                                                                                                                                                                                                                                 |        |  |  |  |  |  |  |
|             | <b>Discussion</b> : None.                                                                                                                                                                                                                                                                                                                                                                            |        |  |  |  |  |  |  |
|             | Roll Call Vote: M. Ward (Y), S. Meyer (Y), C. Magliozzi (Y), M. Moran(Y), C. McGown (Y)                                                                                                                                                                                                                                                                                                              |        |  |  |  |  |  |  |
|             | All in favor, motion passes, March 07, 2023, meetings are certified as approved.                                                                                                                                                                                                                                                                                                                     |        |  |  |  |  |  |  |
| 10.3        | LPA A Public All Boards Meeting Sticker Results Update:                                                                                                                                                                                                                                                                                                                                              | Record |  |  |  |  |  |  |
|             | <b>E. Moore</b> briefly recaps each building option and provides the results from the All-Boards & Public straw poll vote that took place on March 15 <sup>th</sup> , 2023. Committee members and members of the public are given (3) stickers to place on their favorite top (3) building option, to see what options the community is steering towards. <b>Green Stickers</b> : Committees opinion |        |  |  |  |  |  |  |
|             | Red Stickers: Public opinion                                                                                                                                                                                                                                                                                                                                                                         |        |  |  |  |  |  |  |
|             | *Refer to March 21st, meeting package for pictures of the results                                                                                                                                                                                                                                                                                                                                    |        |  |  |  |  |  |  |
|             | Building Options:                                                                                                                                                                                                                                                                                                                                                                                    |        |  |  |  |  |  |  |
|             | Base Repair (550 enrollment)                                                                                                                                                                                                                                                                                                                                                                         |        |  |  |  |  |  |  |
|             | <ul> <li>Addition/ Renovation Building Options (550 &amp; 700 enrollment)</li> <li>AR.1 (700 enrollment) – (3) votes</li> <li>AR.2 (700 enrollment) – (21) votes</li> </ul>                                                                                                                                                                                                                          |        |  |  |  |  |  |  |
|             | <ul> <li>New Construction Building Options (550 &amp; 700 enrollment)</li> </ul>                                                                                                                                                                                                                                                                                                                     |        |  |  |  |  |  |  |
|             | o NC.1 (700 enrollment)- (29) votes                                                                                                                                                                                                                                                                                                                                                                  |        |  |  |  |  |  |  |
|             | o NC.2 (700 enrollment)- (24) votes                                                                                                                                                                                                                                                                                                                                                                  |        |  |  |  |  |  |  |
|             | o NC.3 (700 enrollment)- (21) votes                                                                                                                                                                                                                                                                                                                                                                  |        |  |  |  |  |  |  |
|             | o NC.4 – (0) votes                                                                                                                                                                                                                                                                                                                                                                                   |        |  |  |  |  |  |  |
|             | o NC.5- (0) votes                                                                                                                                                                                                                                                                                                                                                                                    |        |  |  |  |  |  |  |
|             |                                                                                                                                                                                                                                                                                                                                                                                                      |        |  |  |  |  |  |  |

#### **Discussion:**

- **S. Meyer** requested clarification on building option AR.1 vs AR.2 in terms of disruption to the students and minimizing modular or displacement of the students.
- **E. Moore** both AR.1 & AR.2 will require the displacement of the students temporarily, either through modular classrooms by or building out an addition, keep in mind that building an addition will prolong the project. In either case, you're going to have to drive down the student population and then it's a matter of hopscotching around the building, so in this option, we would have to take advantage of the summer vacations to maximize productivity.
- **P. Duffy** asked if we are obligated to explore AR.1 & AR.2.
- **E. Moore** the MSBA requires you to study an option that maximizes the use of the existing building.
- **C.McGown** states that the executive committee has had a lengthy discussion regarding the building options, and we think that building options NC.1, NC.2, and NC.3 are basically the same with slight variations. AR.1 appears to be the least expensive AR.2 with a major renovation. One of our thoughts was to pick (1) of the new construction and pick both AR.1 and AR.2 which will give us a range of projects for further study.
- **C. Magliozzi** agrees with C. McGown. If you pick the two renovation numbers, you get the cheapest renovation, and you'll get an expensive renovation with varying degrees of disruption. I think that the New Construction options one through three are essentially the same project when you go through the actual design.
- **M. Varakis'** response I don't disagree with you. I think the part that shouldn't get lost here is it makes no sense to go down the path of AR.1 and AR.2 if they don't really satisfy the optimal Educational Plan, which is what we're here for. This is not just a construction project, it's an education project.
- **C. Bazelmans** refers to the building options AR.1 and AR.2, those building options did respectively score a 3 and 4, which indicates that it meets the space needs, but the adjacencies are not quite there, because certain spaces like the gym will stay in its current location. We wouldn't have provided these options if it was a total flop. There are pros and cons to consider in the building options.
- **M.Moran** ask if across the street is an option for a new building. I think it would be the least disruptive for a new building.
- **E. Moore** responded with the land is considered article 97 land which is open space. To change the status, you'll need a vote in the legislature.

Project: Clinton Middle School Meeting: School Building Committee Meeting No. 010 – 03/21/2023

Page: 4

|      | <b>M. Ward</b> we're trying to figure that out. There was a vote in the legislature to transfer the property to the town.                                                                                                                                      |        |
|------|----------------------------------------------------------------------------------------------------------------------------------------------------------------------------------------------------------------------------------------------------------------|--------|
|      | <b>P. Duffy</b> from a practical matter if this land is still under article 97. You're talking about a substantial delay to get back into the legislature or the process for the article 97 disposition.                                                       |        |
|      | <b>S. Meyer,</b> I don't see why that site would be any more advantageous than the locations already suggested in the building options.                                                                                                                        |        |
|      | <b>T. Elmore</b> to P. Duffy's point, when we were looking at the site, article 97 was a deterrent looking at that location.                                                                                                                                   |        |
|      | <b>S. Meyer</b> we are all in agreement that building options NC.1, NC.2, and NC.3 are essentially the same option. I think we are also in agreement to move forward with AR.1, AR.2, and NC.1, which will give us a good cost comparison between the options. |        |
| 10.4 | School Building Committee Discussion and SBC Poll Vote for Preferred option                                                                                                                                                                                    | Record |
|      | <b>C.McGown</b> states that I think we have all come to a consensus from the previous discussion. We can move forward to the next agenda item.                                                                                                                 |        |
|      | Discussion: None                                                                                                                                                                                                                                               |        |
| 10.5 | PBC and SBC Vote on top (3) building options for PDP submission.                                                                                                                                                                                               | Record |
|      | Top (3) building options PBC results:  M.Ward: AR.1(700), AR.2(700), NC.2(700)  S. Meyer: AR.1(700), AR.2(700), NC.1(700)  C. Magliozzi: AR.1(700), AR.2(700), NC.1(700)  M.Moran AR.1(700), AR.2(700), NC.3(700)  C.McGown: AR.1(700), AR.2(700), NC.1(700)   |        |
|      | Total Results: <b>(5)</b> AR.1, <b>(5)</b> AR.2, <b>(3)</b> NC.1, <b>(1)</b> NC.2, <b>(1)</b> NC.3 *700 enrollment building options                                                                                                                            |        |
|      | A motion was made by <b>C. Magliozzi</b> and seconded by <b>S. Meyer</b> to select building options <b>AR.1 (700)</b> , <b>AR.2(700)</b> , and <b>NC.1(700)</b> for the PDP submission.                                                                        |        |
|      | Discussion: None                                                                                                                                                                                                                                               |        |
|      | All in favor, unanimous vote, motion passes.                                                                                                                                                                                                                   |        |
|      |                                                                                                                                                                                                                                                                |        |