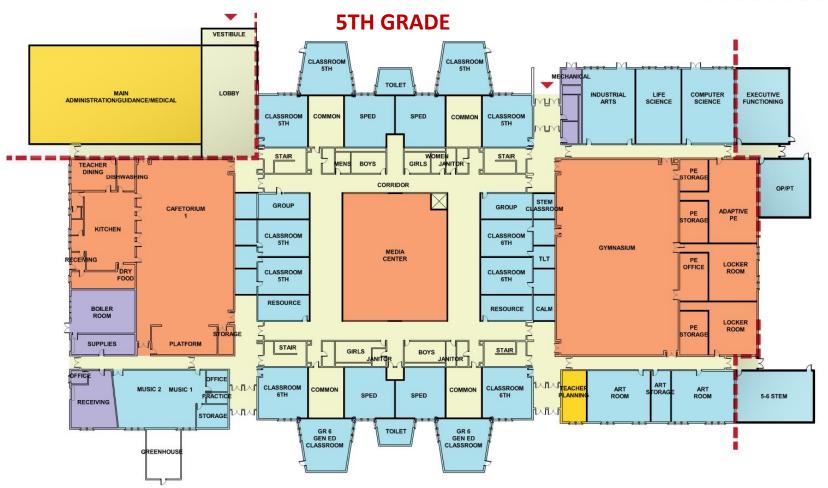

|              |                | 1.57         | 7    |                  |                  | #ERVO       |                |           | 1.50         |                  |          | 1.50           |          |                                  |             |     |                |         | 1.4                |                                                         |                               |

133,000 GROSS SQUARE FEET

150,000 GROSS SQUARE FEET

### BASE REPAIR \*

# ADDITION / RENOVATION



















AR-1 (700)



AR-1 (700)

### TOTAL AREA: 147,000 GSF



### **6TH GRADE**





### TOTAL AREA: 147,000 GSF

1st FLOOR: 112,000 GSF 2nd FLOOR: 35,000 GSF



### **7 & 8TH STEM**







### TOTAL AREA: 134,500 GSF

1st FLOOR: 99,500 GSF 2nd FLOOR: 35,000 GSF





### **6TH GRADE**





### TOTAL AREA: 134,500 GSF

1st FLOOR: 99,500 GSF 2nd FLOOR: 35,000 GSF



### **7 & 8TH STEM**









AR-2 (700)



AR-2 (700)

7 & 8TH STEM 2. Renovation/Addition c. Floor Plans TOTAL AREA: 167,000 GSF MATH MATH 1st FLOOR: 106,500 GSF 2nd FLOOR: 60,500 GSF SPED SMALL READING SCIENCE SCIENCE ADMIN CONFERENCE SCIENCE COMPUTER INDUSTRIAL LIFE SCIENCE SCIENCE ELECTRICAL TOILET TEACHERS' **VESTIBUL** ROOM TEL OFFICE GUIDANCE/ SOCIAL EMOTIONAL LOCKER EXECUTIVE PE STORAGE FUNCTION KITCHEN CAFETORIUM PI GYMNASIUM SCHOOL ! COURTYARD ASSEMBLY LOCKER ADAPTIVE b/ 11 BOILER ROOM STAIR CUST. / MECH. SPED RESOURCE SPED RESOURCE CUST. / MECH. STAIR CALMING CONF TOILET MEDIA MUSIC 1 RECEIVING MUSIC 2 VESTIBUL CLASSROOM PSYCH OFFICE STORAGE SPED SPED SMALL CLASSROOM CLASSROOM C