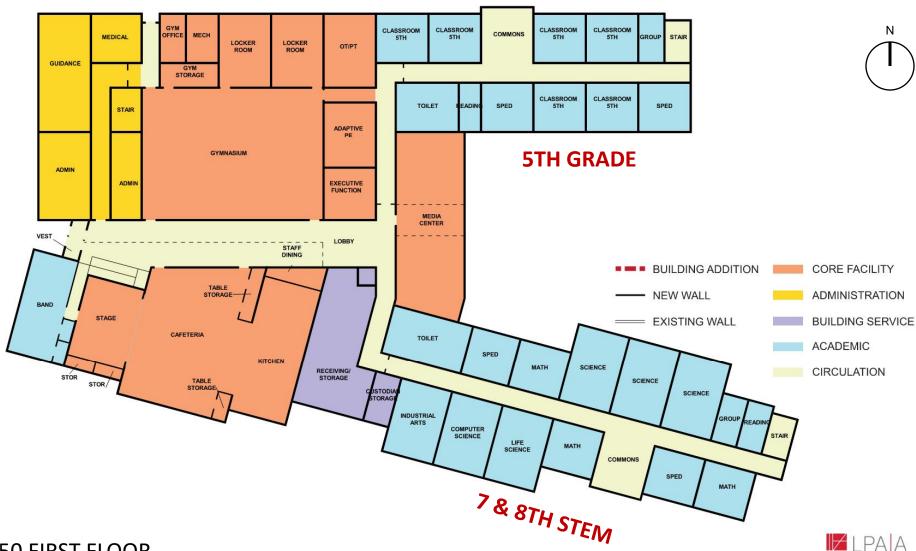

#### **Discussion:**

- **S. Meyer** requested clarification on building option AR.1 vs AR.2 in terms of disruption to the students and minimizing modular or displacement of the students.
- **E. Moore** both AR.1 & AR.2 will require the displacement of the students temporarily, either through modular classrooms by or building out an addition, keep in mind that building an addition will prolong the project. In either case, you're going to have to drive down the student population and then it's a matter of hopscotching around the building, so in this option, we would have to take advantage of the summer vacations to maximize productivity.
- **P. Duffy** asked if we are obligated to explore AR.1 & AR.2.
- **E. Moore** the MSBA requires you to study an option that maximizes the use of the existing building.
- **C.McGown** states that the executive committee has had a lengthy discussion regarding the building options, and we think that building options NC.1, NC.2, and NC.3 are basically the same with slight variations. AR.1 appears to be the least expensive AR.2 with a major renovation. One of our thoughts was to pick (1) of the new construction and pick both AR.1 and AR.2 which will give us a range of projects for further study.
- **C. Magliozzi** agrees with C. McGown. If you pick the two renovation numbers, you get the cheapest renovation, and you'll get an expensive renovation with varying degrees of disruption. I think that the New Construction options one through three are essentially the same project when you go through the actual design.
- **M. Varakis'** response I don't disagree with you. I think the part that shouldn't get lost here is it makes no sense to go down the path of AR.1 and AR.2 if they don't really satisfy the optimal Educational Plan, which is what we're here for. This is not just a construction project, it's an education project.
- **C. Bazelmans** refers to the building options AR.1 and AR.2, those building options did respectively score a 3 and 4, which indicates that it meets the space needs, but the adjacencies are not quite there, because certain spaces like the gym will stay in its current location. We wouldn't have provided these options if it was a total flop. There are pros and cons to consider in the building options.
- **M.Moran** ask if across the street is an option for a new building. I think it would be the least disruptive for a new building.
- **E. Moore** responded with the land is considered article 97 land which is open space. To change the status, you'll need a vote in the legislature.

Project: Clinton Middle School Meeting: School Building Committee Meeting No. 010 – 03/21/2023

Page: 4

|      | <b>M. Ward</b> we're trying to figure that out. There was a vote in the legislature to transfer the property to the town.                                                                                                                                      |        |
|------|----------------------------------------------------------------------------------------------------------------------------------------------------------------------------------------------------------------------------------------------------------------|--------|
|      | <b>P. Duffy</b> from a practical matter if this land is still under article 97. You're talking about a substantial delay to get back into the legislature or the process for the article 97 disposition.                                                       |        |
|      | <b>S. Meyer,</b> I don't see why that site would be any more advantageous than the locations already suggested in the building options.                                                                                                                        |        |
|      | <b>T. Elmore</b> to P. Duffy's point, when we were looking at the site, article 97 was a deterrent looking at that location.                                                                                                                                   |        |
|      | <b>S. Meyer</b> we are all in agreement that building options NC.1, NC.2, and NC.3 are essentially the same option. I think we are also in agreement to move forward with AR.1, AR.2, and NC.1, which will give us a good cost comparison between the options. |        |
| 10.4 | School Building Committee Discussion and SBC Poll Vote for Preferred option                                                                                                                                                                                    | Record |
|      | <b>C.McGown</b> states that I think we have all come to a consensus from the previous discussion. We can move forward to the next agenda item.                                                                                                                 |        |
|      | Discussion: None                                                                                                                                                                                                                                               |        |
| 10.5 | PBC and SBC Vote on top (3) building options for PDP submission.                                                                                                                                                                                               | Record |
|      | Top (3) building options PBC results:  M.Ward: AR.1(700), AR.2(700), NC.2(700)  S. Meyer: AR.1(700), AR.2(700), NC.1(700)  C. Magliozzi: AR.1(700), AR.2(700), NC.1(700)  M.Moran AR.1(700), AR.2(700), NC.3(700)  C.McGown: AR.1(700), AR.2(700), NC.1(700)   |        |
|      | Total Results: <b>(5)</b> AR.1, <b>(5)</b> AR.2, <b>(3)</b> NC.1, <b>(1)</b> NC.2, <b>(1)</b> NC.3 *700 enrollment building options                                                                                                                            |        |
|      | A motion was made by <b>C. Magliozzi</b> and seconded by <b>S. Meyer</b> to select building options <b>AR.1 (700)</b> , <b>AR.2(700)</b> , and <b>NC.1(700)</b> for the PDP submission.                                                                        |        |
|      | Discussion: None                                                                                                                                                                                                                                               |        |
|      | All in favor, unanimous vote, motion passes.                                                                                                                                                                                                                   |        |
|      |                                                                                                                                                                                                                                                                |        |