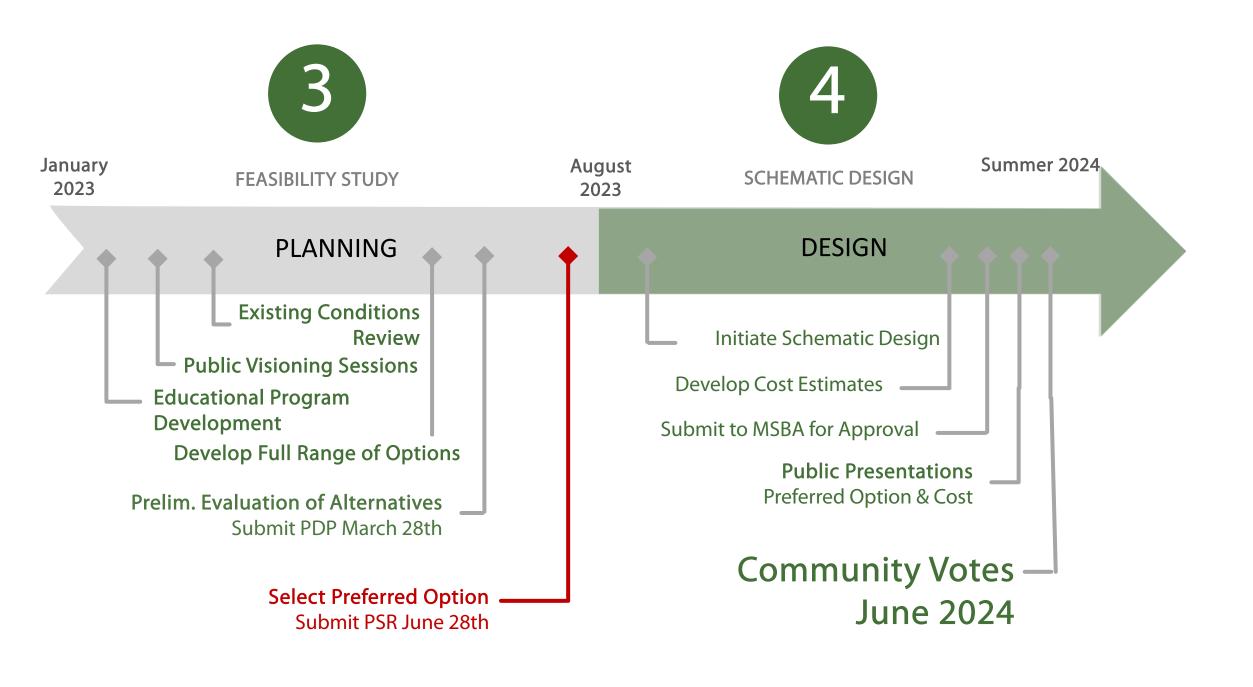

### **Preliminary Design Program**

Submitted to the MSBA on March 27<sup>th</sup>, 2023

MSBA Review – typically 21 days

# MSBA Review comments issued to the Town of Clinton

The Team received the Comments on April 18th, 2023

Respond to the MSBA Comment within 14 days

Draft response due Friday April 28th

>>> Submit response on May 1st

### **SELECTION OF A PREFERRED SOLUTION**

## PREFERRED SCHEMATIC REPORT (PSR)