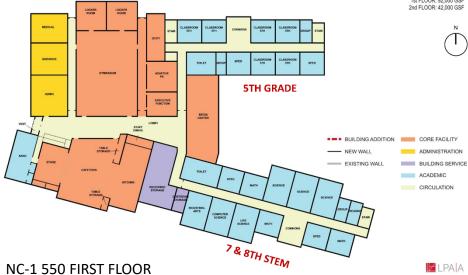

#### **Discussion:**

- **S. Meyer** requested clarification on building option AR.1 vs AR.2 in terms of disruption to the students and minimizing modular or displacement of the students.
- **E. Moore** both AR.1 & AR.2 will require the displacement of the students temporarily, either through modular classrooms by or building out an addition, keep in mind that building an addition will prolong the project. In either case, you're going to have to drive down the student population and then it's a matter of hopscotching around the building, so in this option, we would have to take advantage of the summer vacations to maximize productivity.
- **P. Duffy** asked if we are obligated to explore AR.1 & AR.2.
- **E. Moore** the MSBA requires you to study an option that maximizes the use of the existing building.
- **C.McGown** states that the executive committee has had a lengthy discussion regarding the building options, and we think that building options NC.1, NC.2, and NC.3 are basically the same with slight variations. AR.1 appears to be the least expensive AR.2 with a major renovation. One of our thoughts was to pick (1) of the new construction and pick both AR.1 and AR.2 which will give us a range of projects for further study.
- **C. Magliozzi** agrees with C. McGown. If you pick the two renovation numbers, you get the cheapest renovation, and you'll get an expensive renovation with varying degrees of disruption. I think that the New Construction options one through three are essentially the same project when you go through the actual design.
- **M. Varakis'** response I don't disagree with you. I think the part that shouldn't get lost here is it makes no sense to go down the path of AR.1 and AR.2 if they don't really satisfy the optimal Educational Plan, which is what we're here for. This is not just a construction project, it's an education project.
- **C. Bazelmans** refers to the building options AR.1 and AR.2, those building options did respectively score a 3 and 4, which indicates that it meets the space needs, but the adjacencies are not quite there, because certain spaces like the gym will stay in its current location. We wouldn't have provided these options if it was a total flop. There are pros and cons to consider in the building options.
- **M.Moran** ask if across the street is an option for a new building. I think it would be the least disruptive for a new building.
- **E. Moore** responded with the land is considered article 97 land which is open space. To change the status, you'll need a vote in the legislature.

Project: Clinton Middle School Meeting: School Building Committee Meeting No. 010 – 03/21/2023

Page: 4

|      | <b>M. Ward</b> we're trying to figure that out. There was a vote in the legislature to transfer the property to the town.                                                                                                                                      |        |
|------|----------------------------------------------------------------------------------------------------------------------------------------------------------------------------------------------------------------------------------------------------------------|--------|
|      | <b>P. Duffy</b> from a practical matter if this land is still under article 97. You're talking about a substantial delay to get back into the legislature or the process for the article 97 disposition.                                                       |        |
|      | <b>S. Meyer,</b> I don't see why that site would be any more advantageous than the locations already suggested in the building options.                                                                                                                        |        |
|      | <b>T. Elmore</b> to P. Duffy's point, when we were looking at the site, article 97 was a deterrent looking at that location.                                                                                                                                   |        |
|      | <b>S. Meyer</b> we are all in agreement that building options NC.1, NC.2, and NC.3 are essentially the same option. I think we are also in agreement to move forward with AR.1, AR.2, and NC.1, which will give us a good cost comparison between the options. |        |
| 10.4 | School Building Committee Discussion and SBC Poll Vote for Preferred option                                                                                                                                                                                    | Record |
|      | <b>C.McGown</b> states that I think we have all come to a consensus from the previous discussion. We can move forward to the next agenda item.                                                                                                                 |        |
|      | Discussion: None                                                                                                                                                                                                                                               |        |
| 10.5 | PBC and SBC Vote on top (3) building options for PDP submission.                                                                                                                                                                                               | Record |
|      | Top (3) building options PBC results:  M.Ward: AR.1(700), AR.2(700), NC.2(700)  S. Meyer: AR.1(700), AR.2(700), NC.1(700)  C. Magliozzi: AR.1(700), AR.2(700), NC.1(700)  M.Moran AR.1(700), AR.2(700), NC.3(700)  C.McGown: AR.1(700), AR.2(700), NC.1(700)   |        |
|      | Total Results: <b>(5)</b> AR.1, <b>(5)</b> AR.2, <b>(3)</b> NC.1, <b>(1)</b> NC.2, <b>(1)</b> NC.3 *700 enrollment building options                                                                                                                            |        |
|      | A motion was made by <b>C. Magliozzi</b> and seconded by <b>S. Meyer</b> to select building options <b>AR.1 (700)</b> , <b>AR.2(700)</b> , and <b>NC.1(700)</b> for the PDP submission.                                                                        |        |
|      | Discussion: None                                                                                                                                                                                                                                               |        |
|      | All in favor, unanimous vote, motion passes.                                                                                                                                                                                                                   |        |
|      |                                                                                                                                                                                                                                                                |        |