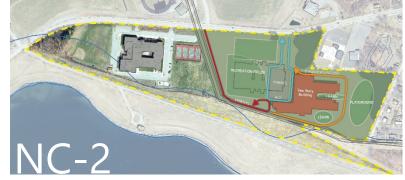

Project: Clinton Middle School Meeting: School Building Committee Meeting No. 010 – 03/21/2023 Page: 2

| ltem<br>No. | Description                                                                                                                                                                                                                                                                                                                                                                                          | Action |  |  |  |  |  |  |
|-------------|------------------------------------------------------------------------------------------------------------------------------------------------------------------------------------------------------------------------------------------------------------------------------------------------------------------------------------------------------------------------------------------------------|--------|--|--|--|--|--|--|
| 10.1        | <b>Call to Order</b> : 6:35 PM meeting was called to order by PBC Chair <b>C. McGown</b> with <b>5</b> of <b>7</b> voting members in attendance.                                                                                                                                                                                                                                                     | Record |  |  |  |  |  |  |
| 10.2        | Previous Topics & Approval of March 07, 2023, Meeting Minutes: A motion to approve the 03/07/2023 meeting minutes was submitted by M. Ward and seconded by M. Moran.                                                                                                                                                                                                                                 |        |  |  |  |  |  |  |
|             | <b>Discussion</b> : None.                                                                                                                                                                                                                                                                                                                                                                            |        |  |  |  |  |  |  |
|             | Roll Call Vote: M. Ward (Y), S. Meyer (Y), C. Magliozzi (Y), M. Moran(Y), C. McGown (Y)                                                                                                                                                                                                                                                                                                              |        |  |  |  |  |  |  |
|             | All in favor, motion passes, March 07, 2023, meetings are certified as approved.                                                                                                                                                                                                                                                                                                                     |        |  |  |  |  |  |  |
| 10.3        | LPA A Public All Boards Meeting Sticker Results Update:                                                                                                                                                                                                                                                                                                                                              | Record |  |  |  |  |  |  |
|             | <b>E. Moore</b> briefly recaps each building option and provides the results from the All-Boards & Public straw poll vote that took place on March 15 <sup>th</sup> , 2023. Committee members and members of the public are given (3) stickers to place on their favorite top (3) building option, to see what options the community is steering towards. <b>Green Stickers</b> : Committees opinion |        |  |  |  |  |  |  |
|             | Red Stickers: Public opinion                                                                                                                                                                                                                                                                                                                                                                         |        |  |  |  |  |  |  |
|             | *Refer to March 21st, meeting package for pictures of the results                                                                                                                                                                                                                                                                                                                                    |        |  |  |  |  |  |  |
|             | Building Options:                                                                                                                                                                                                                                                                                                                                                                                    |        |  |  |  |  |  |  |
|             | Base Repair (550 enrollment)                                                                                                                                                                                                                                                                                                                                                                         |        |  |  |  |  |  |  |
|             | <ul> <li>Addition/ Renovation Building Options (550 &amp; 700 enrollment)</li> <li>AR.1 (700 enrollment) – (3) votes</li> <li>AR.2 (700 enrollment) – (21) votes</li> </ul>                                                                                                                                                                                                                          |        |  |  |  |  |  |  |
|             | <ul> <li>New Construction Building Options (550 &amp; 700 enrollment)</li> </ul>                                                                                                                                                                                                                                                                                                                     |        |  |  |  |  |  |  |
|             | o NC.1 (700 enrollment)- (29) votes                                                                                                                                                                                                                                                                                                                                                                  |        |  |  |  |  |  |  |
|             | o NC.2 (700 enrollment)- (24) votes                                                                                                                                                                                                                                                                                                                                                                  |        |  |  |  |  |  |  |
|             | o NC.3 (700 enrollment)- (21) votes                                                                                                                                                                                                                                                                                                                                                                  |        |  |  |  |  |  |  |
|             | o NC.4 – (0) votes                                                                                                                                                                                                                                                                                                                                                                                   |        |  |  |  |  |  |  |
|             | o NC.5- (0) votes                                                                                                                                                                                                                                                                                                                                                                                    |        |  |  |  |  |  |  |
|             |                                                                                                                                                                                                                                                                                                                                                                                                      |        |  |  |  |  |  |  |