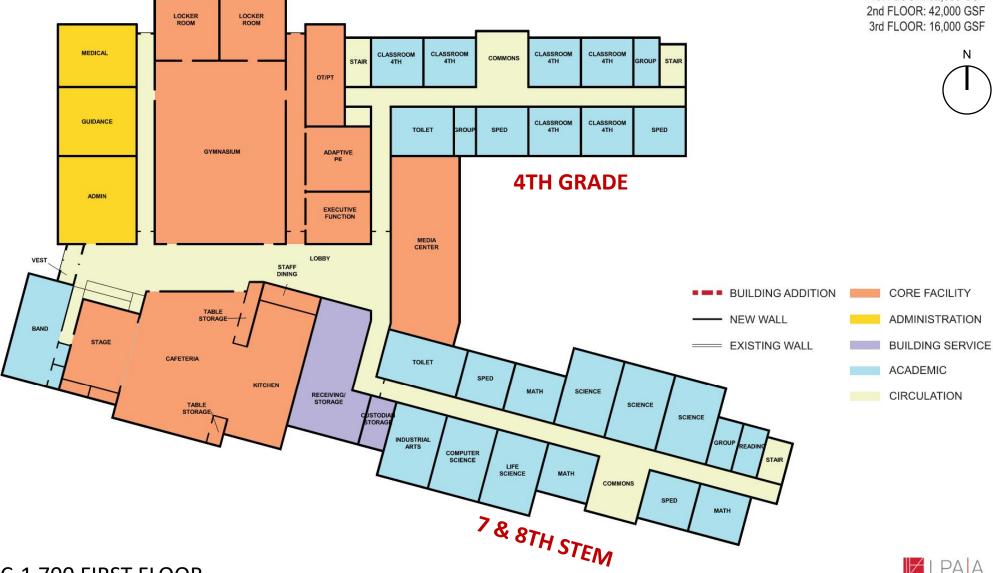

Project: Clinton Middle School Meeting: School Building Committee Meeting No. 010 – 03/21/2023 Page: 2

| ltem<br>No. | Description                                                                                                                                                                                                                                                                                                                                                                                          | Action |  |  |  |  |  |  |
|-------------|------------------------------------------------------------------------------------------------------------------------------------------------------------------------------------------------------------------------------------------------------------------------------------------------------------------------------------------------------------------------------------------------------|--------|--|--|--|--|--|--|
| 10.1        | <b>Call to Order</b> : 6:35 PM meeting was called to order by PBC Chair <b>C. McGown</b> with <b>5</b> of <b>7</b> voting members in attendance.                                                                                                                                                                                                                                                     | Record |  |  |  |  |  |  |
| 10.2        | Previous Topics & Approval of March 07, 2023, Meeting Minutes: A motion to approve the 03/07/2023 meeting minutes was submitted by M. Ward and seconded by M. Moran.                                                                                                                                                                                                                                 |        |  |  |  |  |  |  |
|             | <b>Discussion</b> : None.                                                                                                                                                                                                                                                                                                                                                                            |        |  |  |  |  |  |  |
|             | Roll Call Vote: M. Ward (Y), S. Meyer (Y), C. Magliozzi (Y), M. Moran(Y), C. McGown (Y)                                                                                                                                                                                                                                                                                                              |        |  |  |  |  |  |  |
|             | All in favor, motion passes, March 07, 2023, meetings are certified as approved.                                                                                                                                                                                                                                                                                                                     |        |  |  |  |  |  |  |
| 10.3        | LPA A Public All Boards Meeting Sticker Results Update:                                                                                                                                                                                                                                                                                                                                              | Record |  |  |  |  |  |  |
|             | <b>E. Moore</b> briefly recaps each building option and provides the results from the All-Boards & Public straw poll vote that took place on March 15 <sup>th</sup> , 2023. Committee members and members of the public are given (3) stickers to place on their favorite top (3) building option, to see what options the community is steering towards. <b>Green Stickers</b> : Committees opinion |        |  |  |  |  |  |  |
|             | Red Stickers: Public opinion                                                                                                                                                                                                                                                                                                                                                                         |        |  |  |  |  |  |  |
|             | *Refer to March 21st, meeting package for pictures of the results                                                                                                                                                                                                                                                                                                                                    |        |  |  |  |  |  |  |
|             | Building Options:                                                                                                                                                                                                                                                                                                                                                                                    |        |  |  |  |  |  |  |
|             | Base Repair (550 enrollment)                                                                                                                                                                                                                                                                                                                                                                         |        |  |  |  |  |  |  |
|             | <ul> <li>Addition/ Renovation Building Options (550 &amp; 700 enrollment)</li> <li>AR.1 (700 enrollment) – (3) votes</li> <li>AR.2 (700 enrollment) – (21) votes</li> </ul>                                                                                                                                                                                                                          |        |  |  |  |  |  |  |
|             | <ul> <li>New Construction Building Options (550 &amp; 700 enrollment)</li> </ul>                                                                                                                                                                                                                                                                                                                     |        |  |  |  |  |  |  |
|             | o NC.1 (700 enrollment)- (29) votes                                                                                                                                                                                                                                                                                                                                                                  |        |  |  |  |  |  |  |
|             | o NC.2 (700 enrollment)- (24) votes                                                                                                                                                                                                                                                                                                                                                                  |        |  |  |  |  |  |  |
|             | o NC.3 (700 enrollment)- (21) votes                                                                                                                                                                                                                                                                                                                                                                  |        |  |  |  |  |  |  |
|             | o NC.4 – (0) votes                                                                                                                                                                                                                                                                                                                                                                                   |        |  |  |  |  |  |  |
|             | o NC.5- (0) votes                                                                                                                                                                                                                                                                                                                                                                                    |        |  |  |  |  |  |  |
|             |                                                                                                                                                                                                                                                                                                                                                                                                      |        |  |  |  |  |  |  |

#### **Discussion:**

- **S. Meyer** requested clarification on building option AR.1 vs AR.2 in terms of disruption to the students and minimizing modular or displacement of the students.
- **E. Moore** both AR.1 & AR.2 will require the displacement of the students temporarily, either through modular classrooms by or building out an addition, keep in mind that building an addition will prolong the project. In either case, you're going to have to drive down the student population and then it's a matter of hopscotching around the building, so in this option, we would have to take advantage of the summer vacations to maximize productivity.
- **P. Duffy** asked if we are obligated to explore AR.1 & AR.2.
- **E. Moore** the MSBA requires you to study an option that maximizes the use of the existing building.
- **C.McGown** states that the executive committee has had a lengthy discussion regarding the building options, and we think that building options NC.1, NC.2, and NC.3 are basically the same with slight variations. AR.1 appears to be the least expensive AR.2 with a major renovation. One of our thoughts was to pick (1) of the new construction and pick both AR.1 and AR.2 which will give us a range of projects for further study.
- **C. Magliozzi** agrees with C. McGown. If you pick the two renovation numbers, you get the cheapest renovation, and you'll get an expensive renovation with varying degrees of disruption. I think that the New Construction options one through three are essentially the same project when you go through the actual design.
- **M. Varakis'** response I don't disagree with you. I think the part that shouldn't get lost here is it makes no sense to go down the path of AR.1 and AR.2 if they don't really satisfy the optimal Educational Plan, which is what we're here for. This is not just a construction project, it's an education project.
- **C. Bazelmans** refers to the building options AR.1 and AR.2, those building options did respectively score a 3 and 4, which indicates that it meets the space needs, but the adjacencies are not quite there, because certain spaces like the gym will stay in its current location. We wouldn't have provided these options if it was a total flop. There are pros and cons to consider in the building options.
- **M.Moran** ask if across the street is an option for a new building. I think it would be the least disruptive for a new building.
- **E. Moore** responded with the land is considered article 97 land which is open space. To change the status, you'll need a vote in the legislature.

Project: Clinton Middle School Meeting: School Building Committee Meeting No. 010 – 03/21/2023

Page: 4

|      | <b>M. Ward</b> we're trying to figure that out. There was a vote in the legislature to transfer the property to the town.                                                                                                                                      |        |
|------|----------------------------------------------------------------------------------------------------------------------------------------------------------------------------------------------------------------------------------------------------------------|--------|
|      | <b>P. Duffy</b> from a practical matter if this land is still under article 97. You're talking about a substantial delay to get back into the legislature or the process for the article 97 disposition.                                                       |        |
|      | <b>S. Meyer,</b> I don't see why that site would be any more advantageous than the locations already suggested in the building options.                                                                                                                        |        |
|      | <b>T. Elmore</b> to P. Duffy's point, when we were looking at the site, article 97 was a deterrent looking at that location.                                                                                                                                   |        |
|      | <b>S. Meyer</b> we are all in agreement that building options NC.1, NC.2, and NC.3 are essentially the same option. I think we are also in agreement to move forward with AR.1, AR.2, and NC.1, which will give us a good cost comparison between the options. |        |
| 10.4 | School Building Committee Discussion and SBC Poll Vote for Preferred option                                                                                                                                                                                    | Record |
|      | <b>C.McGown</b> states that I think we have all come to a consensus from the previous discussion. We can move forward to the next agenda item.                                                                                                                 |        |
|      | Discussion: None                                                                                                                                                                                                                                               |        |
| 10.5 | PBC and SBC Vote on top (3) building options for PDP submission.                                                                                                                                                                                               | Record |
|      | Top (3) building options PBC results:  M.Ward: AR.1(700), AR.2(700), NC.2(700)  S. Meyer: AR.1(700), AR.2(700), NC.1(700)  C. Magliozzi: AR.1(700), AR.2(700), NC.1(700)  M.Moran AR.1(700), AR.2(700), NC.3(700)  C.McGown: AR.1(700), AR.2(700), NC.1(700)   |        |
|      | Total Results: <b>(5)</b> AR.1, <b>(5)</b> AR.2, <b>(3)</b> NC.1, <b>(1)</b> NC.2, <b>(1)</b> NC.3 *700 enrollment building options                                                                                                                            |        |
|      | A motion was made by <b>C. Magliozzi</b> and seconded by <b>S. Meyer</b> to select building options <b>AR.1 (700)</b> , <b>AR.2(700)</b> , and <b>NC.1(700)</b> for the PDP submission.                                                                        |        |
|      | Discussion: None                                                                                                                                                                                                                                               |        |
|      | All in favor, unanimous vote, motion passes.                                                                                                                                                                                                                   |        |
|      |                                                                                                                                                                                                                                                                |        |