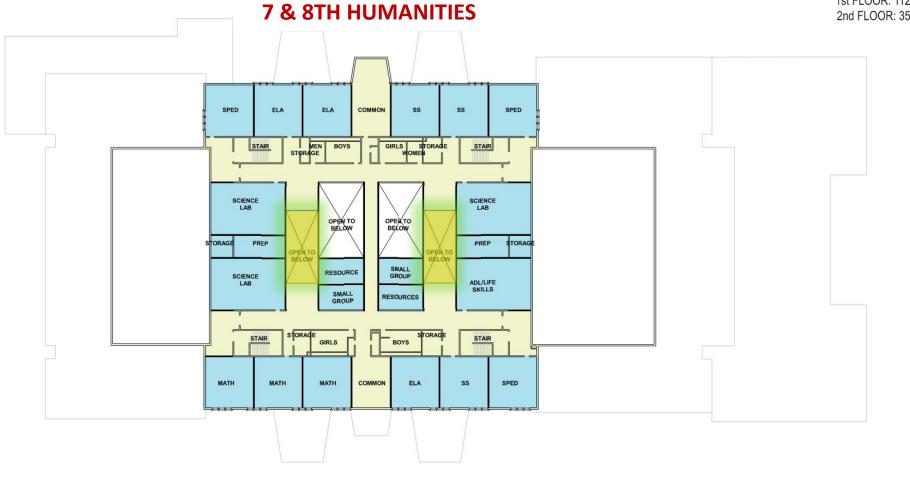

#### **Discussion:**

- **S. Meyer** requested clarification on building option AR.1 vs AR.2 in terms of disruption to the students and minimizing modular or displacement of the students.
- **E. Moore** both AR.1 & AR.2 will require the displacement of the students temporarily, either through modular classrooms by or building out an addition, keep in mind that building an addition will prolong the project. In either case, you're going to have to drive down the student population and then it's a matter of hopscotching around the building, so in this option, we would have to take advantage of the summer vacations to maximize productivity.
- **P. Duffy** asked if we are obligated to explore AR.1 & AR.2.
- **E. Moore** the MSBA requires you to study an option that maximizes the use of the existing building.
- **C.McGown** states that the executive committee has had a lengthy discussion regarding the building options, and we think that building options NC.1, NC.2, and NC.3 are basically the same with slight variations. AR.1 appears to be the least expensive AR.2 with a major renovation. One of our thoughts was to pick (1) of the new construction and pick both AR.1 and AR.2 which will give us a range of projects for further study.
- **C. Magliozzi** agrees with C. McGown. If you pick the two renovation numbers, you get the cheapest renovation, and you'll get an expensive renovation with varying degrees of disruption. I think that the New Construction options one through three are essentially the same project when you go through the actual design.
- **M. Varakis'** response I don't disagree with you. I think the part that shouldn't get lost here is it makes no sense to go down the path of AR.1 and AR.2 if they don't really satisfy the optimal Educational Plan, which is what we're here for. This is not just a construction project, it's an education project.
- **C. Bazelmans** refers to the building options AR.1 and AR.2, those building options did respectively score a 3 and 4, which indicates that it meets the space needs, but the adjacencies are not quite there, because certain spaces like the gym will stay in its current location. We wouldn't have provided these options if it was a total flop. There are pros and cons to consider in the building options.
- **M.Moran** ask if across the street is an option for a new building. I think it would be the least disruptive for a new building.
- **E. Moore** responded with the land is considered article 97 land which is open space. To change the status, you'll need a vote in the legislature.