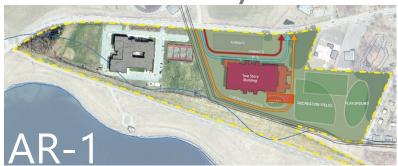

Project: Clinton Middle School Meeting: School Building Committee Meeting No. 010 – 03/21/2023 Page: 2

| ltem<br>No. | Description                                                                                                                                                                                                                                                                                                                                                                                          | Action |  |  |  |  |  |  |
|-------------|------------------------------------------------------------------------------------------------------------------------------------------------------------------------------------------------------------------------------------------------------------------------------------------------------------------------------------------------------------------------------------------------------|--------|--|--|--|--|--|--|
| 10.1        | <b>Call to Order</b> : 6:35 PM meeting was called to order by PBC Chair <b>C. McGown</b> with <b>5</b> of <b>7</b> voting members in attendance.                                                                                                                                                                                                                                                     | Record |  |  |  |  |  |  |
| 10.2        | Previous Topics & Approval of March 07, 2023, Meeting Minutes: A motion to approve the 03/07/2023 meeting minutes was submitted by M. Ward and seconded by M. Moran.                                                                                                                                                                                                                                 |        |  |  |  |  |  |  |
|             | <b>Discussion</b> : None.                                                                                                                                                                                                                                                                                                                                                                            |        |  |  |  |  |  |  |
|             | Roll Call Vote: M. Ward (Y), S. Meyer (Y), C. Magliozzi (Y), M. Moran(Y), C. McGown (Y)                                                                                                                                                                                                                                                                                                              |        |  |  |  |  |  |  |
|             | All in favor, motion passes, March 07, 2023, meetings are certified as approved.                                                                                                                                                                                                                                                                                                                     |        |  |  |  |  |  |  |
| 10.3        | LPA A Public All Boards Meeting Sticker Results Update:                                                                                                                                                                                                                                                                                                                                              | Record |  |  |  |  |  |  |
|             | <b>E. Moore</b> briefly recaps each building option and provides the results from the All-Boards & Public straw poll vote that took place on March 15 <sup>th</sup> , 2023. Committee members and members of the public are given (3) stickers to place on their favorite top (3) building option, to see what options the community is steering towards. <b>Green Stickers</b> : Committees opinion |        |  |  |  |  |  |  |
|             | Red Stickers: Public opinion                                                                                                                                                                                                                                                                                                                                                                         |        |  |  |  |  |  |  |
|             | *Refer to March 21st, meeting package for pictures of the results                                                                                                                                                                                                                                                                                                                                    |        |  |  |  |  |  |  |
|             | Building Options:                                                                                                                                                                                                                                                                                                                                                                                    |        |  |  |  |  |  |  |
|             | Base Repair (550 enrollment)                                                                                                                                                                                                                                                                                                                                                                         |        |  |  |  |  |  |  |
|             | <ul> <li>Addition/ Renovation Building Options (550 &amp; 700 enrollment)</li> <li>AR.1 (700 enrollment) – (3) votes</li> <li>AR.2 (700 enrollment) – (21) votes</li> </ul>                                                                                                                                                                                                                          |        |  |  |  |  |  |  |
|             | <ul> <li>New Construction Building Options (550 &amp; 700 enrollment)</li> </ul>                                                                                                                                                                                                                                                                                                                     |        |  |  |  |  |  |  |
|             | o NC.1 (700 enrollment)- (29) votes                                                                                                                                                                                                                                                                                                                                                                  |        |  |  |  |  |  |  |
|             | o NC.2 (700 enrollment)- (24) votes                                                                                                                                                                                                                                                                                                                                                                  |        |  |  |  |  |  |  |
|             | o NC.3 (700 enrollment)- (21) votes                                                                                                                                                                                                                                                                                                                                                                  |        |  |  |  |  |  |  |
|             | o NC.4 – (0) votes                                                                                                                                                                                                                                                                                                                                                                                   |        |  |  |  |  |  |  |
|             | o NC.5- (0) votes                                                                                                                                                                                                                                                                                                                                                                                    |        |  |  |  |  |  |  |
|             |                                                                                                                                                                                                                                                                                                                                                                                                      |        |  |  |  |  |  |  |

#### **Discussion:**

- **S. Meyer** requested clarification on building option AR.1 vs AR.2 in terms of disruption to the students and minimizing modular or displacement of the students.
- **E. Moore** both AR.1 & AR.2 will require the displacement of the students temporarily, either through modular classrooms by or building out an addition, keep in mind that building an addition will prolong the project. In either case, you're going to have to drive down the student population and then it's a matter of hopscotching around the building, so in this option, we would have to take advantage of the summer vacations to maximize productivity.
- **P. Duffy** asked if we are obligated to explore AR.1 & AR.2.
- **E. Moore** the MSBA requires you to study an option that maximizes the use of the existing building.
- **C.McGown** states that the executive committee has had a lengthy discussion regarding the building options, and we think that building options NC.1, NC.2, and NC.3 are basically the same with slight variations. AR.1 appears to be the least expensive AR.2 with a major renovation. One of our thoughts was to pick (1) of the new construction and pick both AR.1 and AR.2 which will give us a range of projects for further study.
- **C. Magliozzi** agrees with C. McGown. If you pick the two renovation numbers, you get the cheapest renovation, and you'll get an expensive renovation with varying degrees of disruption. I think that the New Construction options one through three are essentially the same project when you go through the actual design.
- **M. Varakis'** response I don't disagree with you. I think the part that shouldn't get lost here is it makes no sense to go down the path of AR.1 and AR.2 if they don't really satisfy the optimal Educational Plan, which is what we're here for. This is not just a construction project, it's an education project.
- **C. Bazelmans** refers to the building options AR.1 and AR.2, those building options did respectively score a 3 and 4, which indicates that it meets the space needs, but the adjacencies are not quite there, because certain spaces like the gym will stay in its current location. We wouldn't have provided these options if it was a total flop. There are pros and cons to consider in the building options.
- **M.Moran** ask if across the street is an option for a new building. I think it would be the least disruptive for a new building.
- **E. Moore** responded with the land is considered article 97 land which is open space. To change the status, you'll need a vote in the legislature.

Project: Clinton Middle School Meeting: School Building Committee Meeting No. 010 – 03/21/2023

Page: 4

|      | <b>M. Ward</b> we're trying to figure that out. There was a vote in the legislature to transfer the property to the town.                                                                                                                                      |        |
|------|----------------------------------------------------------------------------------------------------------------------------------------------------------------------------------------------------------------------------------------------------------------|--------|
|      | <b>P. Duffy</b> from a practical matter if this land is still under article 97. You're talking about a substantial delay to get back into the legislature or the process for the article 97 disposition.                                                       |        |
|      | <b>S. Meyer,</b> I don't see why that site would be any more advantageous than the locations already suggested in the building options.                                                                                                                        |        |
|      | <b>T. Elmore</b> to P. Duffy's point, when we were looking at the site, article 97 was a deterrent looking at that location.                                                                                                                                   |        |
|      | <b>S. Meyer</b> we are all in agreement that building options NC.1, NC.2, and NC.3 are essentially the same option. I think we are also in agreement to move forward with AR.1, AR.2, and NC.1, which will give us a good cost comparison between the options. |        |
| 10.4 | School Building Committee Discussion and SBC Poll Vote for Preferred option                                                                                                                                                                                    | Record |
|      | <b>C.McGown</b> states that I think we have all come to a consensus from the previous discussion. We can move forward to the next agenda item.                                                                                                                 |        |
|      | Discussion: None                                                                                                                                                                                                                                               |        |
| 10.5 | PBC and SBC Vote on top (3) building options for PDP submission.                                                                                                                                                                                               | Record |
|      | Top (3) building options PBC results:  M.Ward: AR.1(700), AR.2(700), NC.2(700)  S. Meyer: AR.1(700), AR.2(700), NC.1(700)  C. Magliozzi: AR.1(700), AR.2(700), NC.1(700)  M.Moran AR.1(700), AR.2(700), NC.3(700)  C.McGown: AR.1(700), AR.2(700), NC.1(700)   |        |
|      | Total Results: <b>(5)</b> AR.1, <b>(5)</b> AR.2, <b>(3)</b> NC.1, <b>(1)</b> NC.2, <b>(1)</b> NC.3 *700 enrollment building options                                                                                                                            |        |
|      | A motion was made by <b>C. Magliozzi</b> and seconded by <b>S. Meyer</b> to select building options <b>AR.1 (700)</b> , <b>AR.2(700)</b> , and <b>NC.1(700)</b> for the PDP submission.                                                                        |        |
|      | Discussion: None                                                                                                                                                                                                                                               |        |
|      | All in favor, unanimous vote, motion passes.                                                                                                                                                                                                                   |        |
|      |                                                                                                                                                                                                                                                                |        |