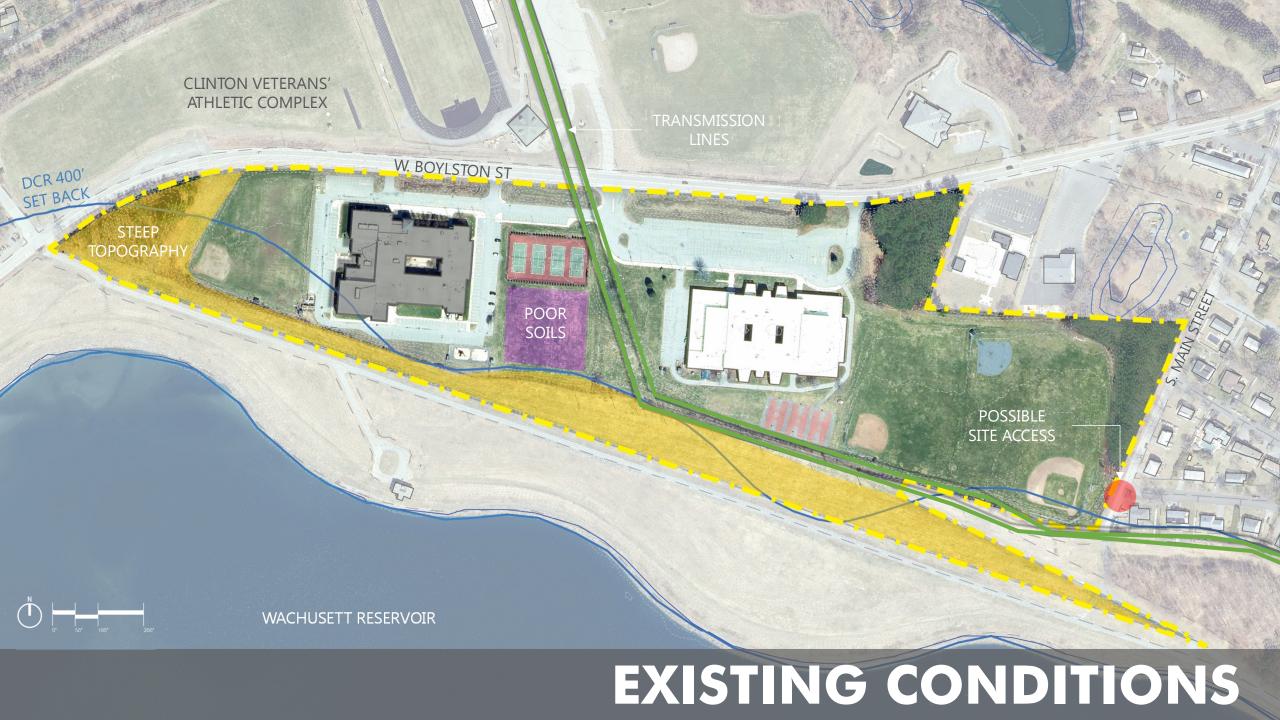

1,000 GSF 2nd FLOOR: 56,000 GSF



### TOTAL AREA: 147,000 GSF

1st FLOOR: 91,000 GSF 2nd FLOOR: 56,000 GSF







### TOTAL AREA: 134,500 GSF

1st FLOOR: 91,000 GSF 2nd FLOOR: 43,500 GSF



### TOTAL AREA: 134,500 GSF

1st FLOOR: 91,000 GSF 2nd FLOOR: 43,500 GSF







### **700 STUDENTS**

Renovation/Addition
 c. Floor Plans

TOTAL AREA: 134,500 GSF

1st FLOOR: 91,000 GSF 2nd FLOOR: 43,500 GSF



NC-1 R1 700 FIRST FLOOR

TOTAL AREA: 147,000 GSF 1st FLOOR: 91,000 GSF





 Renovation/Addition
 c. Floor Plans TOTAL AREA: 134,000 GSF 1st FLOOR: 92,000 GSF



 Renovation/Addition
 c. Floor Plans TOTAL AREA: 134,000 GSF

1st FLOOR: 92,000 GSF 2nd FLOOR: 42,000 GSF





NC-1 550 SECOND FLOOR







Committed to Your Community



# Dedicated to Achieving Your Goals





Design inspired by You







### SPACE LEGEND





SQUARE FOOTAGE 10% OR MORE ABOVE MSBA SPACE GUIDELINES

# **ACADEMIC** EXISTING: 29,780 NSF PROPOSED: 31,120 NSF





PROPOSED: 4,320 NSF







EXISTING: 3.758 NSF



PROPOSED: 3.543 NSF

### ART/MUSIC

EXISTING: 5.960 NSF



PROPOSED: 5,250 NSF

**SERVICE** 

EXISTING: 9,754 NSF

DINING & FOOD



CIRCULATION, MECHANICAL,

**MEDICAL** 

EXISTING: 677 NSF



PROPOSED: 760 NSF

### **ADMIN &** GUIDANCE

EXISTING: 4,200 NSF



PROPOSED: 5,350 NSF

### **CUSTODIAL & MAINTENANCE**

EXISTING: 3,155 NSF



PROPOSED: 2,025 NSF

TOILETS, STORAGE, ETC. EXISTING: 44.454 NSF



### ADDITIONAL AREA REQUIRED BY **EDUCATION PROGRAM**

3.000 GSF

### TOTAL BUILDING **AREA**

130,000 GSF

133,000 GSF

\*ASSUMES 550 STUDENT **ENROLLMENT GRADES 5-8** 

### TOTAL BUILDING AREA REQ