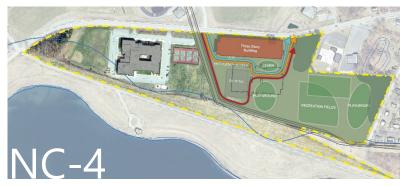

Project: Clinton Middle School Meeting: School Building Committee Meeting No. 010 – 03/21/2023 Page: 2

| ltem<br>No. | Description                                                                                                                                                                                                                                                                                                                                                                                          | Action |  |  |  |  |  |  |
|-------------|------------------------------------------------------------------------------------------------------------------------------------------------------------------------------------------------------------------------------------------------------------------------------------------------------------------------------------------------------------------------------------------------------|--------|--|--|--|--|--|--|
| 10.1        | <b>Call to Order</b> : 6:35 PM meeting was called to order by PBC Chair <b>C. McGown</b> with <b>5</b> of <b>7</b> voting members in attendance.                                                                                                                                                                                                                                                     | Record |  |  |  |  |  |  |
| 10.2        | Previous Topics & Approval of March 07, 2023, Meeting Minutes: A motion to approve the 03/07/2023 meeting minutes was submitted by M. Ward and seconded by M. Moran.                                                                                                                                                                                                                                 |        |  |  |  |  |  |  |
|             | <b>Discussion</b> : None.                                                                                                                                                                                                                                                                                                                                                                            |        |  |  |  |  |  |  |
|             | Roll Call Vote: M. Ward (Y), S. Meyer (Y), C. Magliozzi (Y), M. Moran(Y), C. McGown (Y)                                                                                                                                                                                                                                                                                                              |        |  |  |  |  |  |  |
|             | All in favor, motion passes, March 07, 2023, meetings are certified as approved.                                                                                                                                                                                                                                                                                                                     |        |  |  |  |  |  |  |
| 10.3        | LPA A Public All Boards Meeting Sticker Results Update:                                                                                                                                                                                                                                                                                                                                              | Record |  |  |  |  |  |  |
|             | <b>E. Moore</b> briefly recaps each building option and provides the results from the All-Boards & Public straw poll vote that took place on March 15 <sup>th</sup> , 2023. Committee members and members of the public are given (3) stickers to place on their favorite top (3) building option, to see what options the community is steering towards. <b>Green Stickers</b> : Committees opinion |        |  |  |  |  |  |  |
|             | Red Stickers: Public opinion                                                                                                                                                                                                                                                                                                                                                                         |        |  |  |  |  |  |  |
|             | *Refer to March 21st, meeting package for pictures of the results                                                                                                                                                                                                                                                                                                                                    |        |  |  |  |  |  |  |
|             | Building Options:                                                                                                                                                                                                                                                                                                                                                                                    |        |  |  |  |  |  |  |
|             | Base Repair (550 enrollment)                                                                                                                                                                                                                                                                                                                                                                         |        |  |  |  |  |  |  |
|             | <ul> <li>Addition/ Renovation Building Options (550 &amp; 700 enrollment)</li> <li>AR.1 (700 enrollment) – (3) votes</li> <li>AR.2 (700 enrollment) – (21) votes</li> </ul>                                                                                                                                                                                                                          |        |  |  |  |  |  |  |
|             | <ul> <li>New Construction Building Options (550 &amp; 700 enrollment)</li> </ul>                                                                                                                                                                                                                                                                                                                     |        |  |  |  |  |  |  |
|             | o NC.1 (700 enrollment)- (29) votes                                                                                                                                                                                                                                                                                                                                                                  |        |  |  |  |  |  |  |
|             | o NC.2 (700 enrollment)- (24) votes                                                                                                                                                                                                                                                                                                                                                                  |        |  |  |  |  |  |  |
|             | o NC.3 (700 enrollment)- (21) votes                                                                                                                                                                                                                                                                                                                                                                  |        |  |  |  |  |  |  |
|             | o NC.4 – (0) votes                                                                                                                                                                                                                                                                                                                                                                                   |        |  |  |  |  |  |  |
|             | o NC.5- (0) votes                                                                                                                                                                                                                                                                                                                                                                                    |        |  |  |  |  |  |  |
|             |                                                                                                                                                                                                                                                                                                                                                                                                      |        |  |  |  |  |  |  |