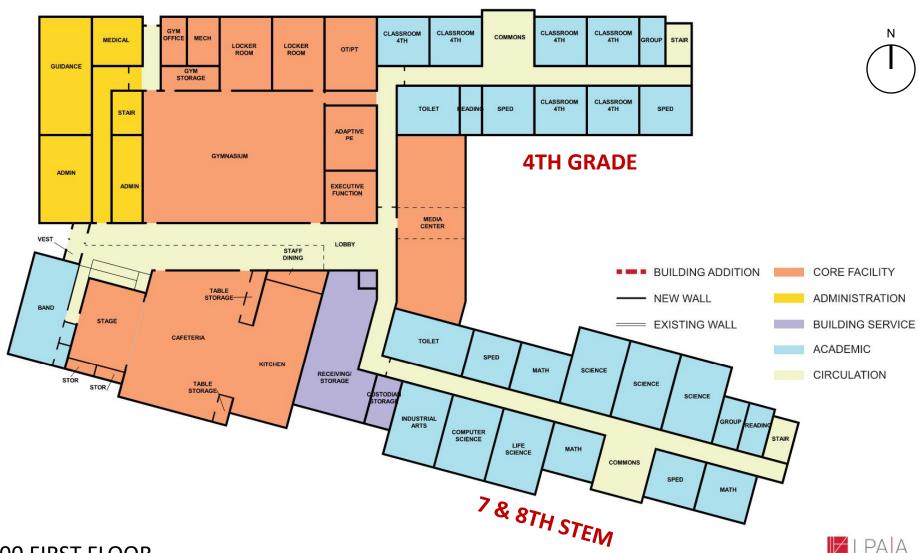

#### **Discussion:**

- **S. Meyer** requested clarification on building option AR.1 vs AR.2 in terms of disruption to the students and minimizing modular or displacement of the students.
- **E. Moore** both AR.1 & AR.2 will require the displacement of the students temporarily, either through modular classrooms by or building out an addition, keep in mind that building an addition will prolong the project. In either case, you're going to have to drive down the student population and then it's a matter of hopscotching around the building, so in this option, we would have to take advantage of the summer vacations to maximize productivity.
- **P. Duffy** asked if we are obligated to explore AR.1 & AR.2.
- **E. Moore** the MSBA requires you to study an option that maximizes the use of the existing building.
- **C.McGown** states that the executive committee has had a lengthy discussion regarding the building options, and we think that building options NC.1, NC.2, and NC.3 are basically the same with slight variations. AR.1 appears to be the least expensive AR.2 with a major renovation. One of our thoughts was to pick (1) of the new construction and pick both AR.1 and AR.2 which will give us a range of projects for further study.
- **C. Magliozzi** agrees with C. McGown. If you pick the two renovation numbers, you get the cheapest renovation, and you'll get an expensive renovation with varying degrees of disruption. I think that the New Construction options one through three are essentially the same project when you go through the actual design.
- **M. Varakis'** response I don't disagree with you. I think the part that shouldn't get lost here is it makes no sense to go down the path of AR.1 and AR.2 if they don't really satisfy the optimal Educational Plan, which is what we're here for. This is not just a construction project, it's an education project.
- **C. Bazelmans** refers to the building options AR.1 and AR.2, those building options did respectively score a 3 and 4, which indicates that it meets the space needs, but the adjacencies are not quite there, because certain spaces like the gym will stay in its current location. We wouldn't have provided these options if it was a total flop. There are pros and cons to consider in the building options.
- **M.Moran** ask if across the street is an option for a new building. I think it would be the least disruptive for a new building.
- **E. Moore** responded with the land is considered article 97 land which is open space. To change the status, you'll need a vote in the legislature.

Project: Clinton Middle School Meeting: School Building Committee Meeting No. 010 – 03/21/2023

Page: 4

|      | <b>M. Ward</b> we're trying to figure that out. There was a vote in the legislature to transfer the property to the town.                                                                                                                                      |        |
|------|----------------------------------------------------------------------------------------------------------------------------------------------------------------------------------------------------------------------------------------------------------------|--------|
|      | <b>P. Duffy</b> from a practical matter if this land is still under article 97. You're talking about a substantial delay to get back into the legislature or the process for the article 97 disposition.                                                       |        |
|      | <b>S. Meyer,</b> I don't see why that site would be any more advantageous than the locations already suggested in the building options.                                                                                                                        |        |
|      | <b>T. Elmore</b> to P. Duffy's point, when we were looking at the site, article 97 was a deterrent looking at that location.                                                                                                                                   |        |
|      | <b>S. Meyer</b> we are all in agreement that building options NC.1, NC.2, and NC.3 are essentially the same option. I think we are also in agreement to move forward with AR.1, AR.2, and NC.1, which will give us a good cost comparison between the options. |        |
| 10.4 | School Building Committee Discussion and SBC Poll Vote for Preferred option                                                                                                                                                                                    | Record |
|      | <b>C.McGown</b> states that I think we have all come to a consensus from the previous discussion. We can move forward to the next agenda item.                                                                                                                 |        |
|      | Discussion: None                                                                                                                                                                                                                                               |        |
| 10.5 | PBC and SBC Vote on top (3) building options for PDP submission.                                                                                                                                                                                               | Record |
|      | Top (3) building options PBC results:  M.Ward: AR.1(700), AR.2(700), NC.2(700)  S. Meyer: AR.1(700), AR.2(700), NC.1(700)  C. Magliozzi: AR.1(700), AR.2(700), NC.1(700)  M.Moran AR.1(700), AR.2(700), NC.3(700)  C.McGown: AR.1(700), AR.2(700), NC.1(700)   |        |
|      | Total Results: <b>(5)</b> AR.1, <b>(5)</b> AR.2, <b>(3)</b> NC.1, <b>(1)</b> NC.2, <b>(1)</b> NC.3 *700 enrollment building options                                                                                                                            |        |
|      | A motion was made by <b>C. Magliozzi</b> and seconded by <b>S. Meyer</b> to select building options <b>AR.1 (700)</b> , <b>AR.2(700)</b> , and <b>NC.1(700)</b> for the PDP submission.                                                                        |        |
|      | Discussion: None                                                                                                                                                                                                                                               |        |
|      | All in favor, unanimous vote, motion passes.                                                                                                                                                                                                                   |        |
|      |                                                                                                                                                                                                                                                                |        |