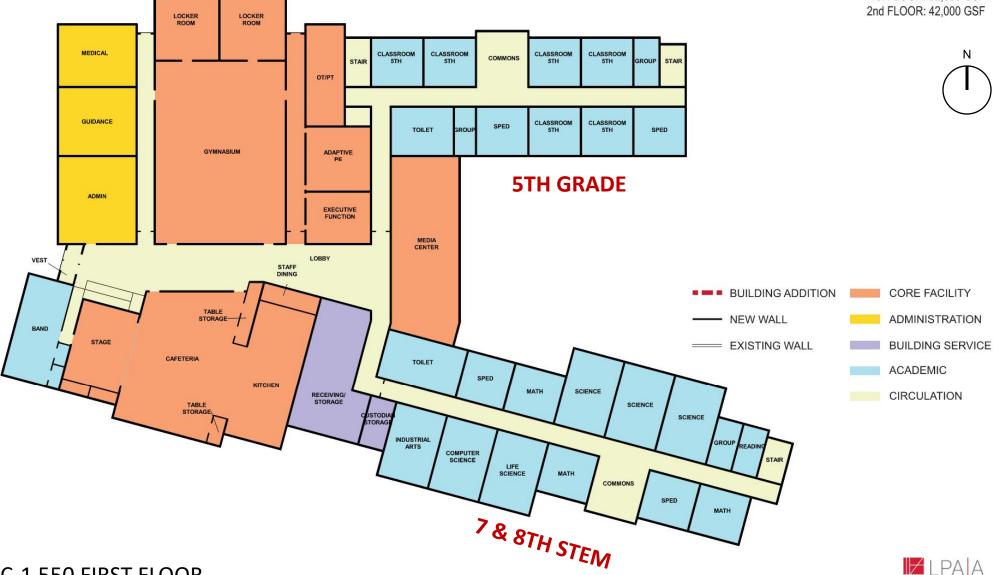

Project: Clinton Middle School Meeting: School Building Committee Meeting No. 010 – 03/21/2023 Page: 2

| ltem<br>No. | Description                                                                                                                                                                                                                                                                                                                                                                                          | Action |  |  |  |  |  |  |
|-------------|------------------------------------------------------------------------------------------------------------------------------------------------------------------------------------------------------------------------------------------------------------------------------------------------------------------------------------------------------------------------------------------------------|--------|--|--|--|--|--|--|
| 10.1        | <b>Call to Order</b> : 6:35 PM meeting was called to order by PBC Chair <b>C. McGown</b> with <b>5</b> of <b>7</b> voting members in attendance.                                                                                                                                                                                                                                                     | Record |  |  |  |  |  |  |
| 10.2        | Previous Topics & Approval of March 07, 2023, Meeting Minutes: A motion to approve the 03/07/2023 meeting minutes was submitted by M. Ward and seconded by M. Moran.                                                                                                                                                                                                                                 |        |  |  |  |  |  |  |
|             | <b>Discussion</b> : None.                                                                                                                                                                                                                                                                                                                                                                            |        |  |  |  |  |  |  |
|             | Roll Call Vote: M. Ward (Y), S. Meyer (Y), C. Magliozzi (Y), M. Moran(Y), C. McGown (Y)                                                                                                                                                                                                                                                                                                              |        |  |  |  |  |  |  |
|             | All in favor, motion passes, March 07, 2023, meetings are certified as approved.                                                                                                                                                                                                                                                                                                                     |        |  |  |  |  |  |  |
| 10.3        | LPA A Public All Boards Meeting Sticker Results Update:                                                                                                                                                                                                                                                                                                                                              | Record |  |  |  |  |  |  |
|             | <b>E. Moore</b> briefly recaps each building option and provides the results from the All-Boards & Public straw poll vote that took place on March 15 <sup>th</sup> , 2023. Committee members and members of the public are given (3) stickers to place on their favorite top (3) building option, to see what options the community is steering towards. <b>Green Stickers</b> : Committees opinion |        |  |  |  |  |  |  |
|             | Red Stickers: Public opinion                                                                                                                                                                                                                                                                                                                                                                         |        |  |  |  |  |  |  |
|             | *Refer to March 21st, meeting package for pictures of the results                                                                                                                                                                                                                                                                                                                                    |        |  |  |  |  |  |  |
|             | Building Options:                                                                                                                                                                                                                                                                                                                                                                                    |        |  |  |  |  |  |  |
|             | Base Repair (550 enrollment)                                                                                                                                                                                                                                                                                                                                                                         |        |  |  |  |  |  |  |
|             | <ul> <li>Addition/ Renovation Building Options (550 &amp; 700 enrollment)</li> <li>AR.1 (700 enrollment) – (3) votes</li> <li>AR.2 (700 enrollment) – (21) votes</li> </ul>                                                                                                                                                                                                                          |        |  |  |  |  |  |  |
|             | <ul> <li>New Construction Building Options (550 &amp; 700 enrollment)</li> </ul>                                                                                                                                                                                                                                                                                                                     |        |  |  |  |  |  |  |
|             | o NC.1 (700 enrollment)- (29) votes                                                                                                                                                                                                                                                                                                                                                                  |        |  |  |  |  |  |  |
|             | o NC.2 (700 enrollment)- (24) votes                                                                                                                                                                                                                                                                                                                                                                  |        |  |  |  |  |  |  |
|             | o NC.3 (700 enrollment)- (21) votes                                                                                                                                                                                                                                                                                                                                                                  |        |  |  |  |  |  |  |
|             | o NC.4 – (0) votes                                                                                                                                                                                                                                                                                                                                                                                   |        |  |  |  |  |  |  |
|             | o NC.5- (0) votes                                                                                                                                                                                                                                                                                                                                                                                    |        |  |  |  |  |  |  |
|             |                                                                                                                                                                                                                                                                                                                                                                                                      |        |  |  |  |  |  |  |

#### **Discussion:**

- **S. Meyer** requested clarification on building option AR.1 vs AR.2 in terms of disruption to the students and minimizing modular or displacement of the students.
- **E. Moore** both AR.1 & AR.2 will require the displacement of the students temporarily, either through modular classrooms by or building out an addition, keep in mind that building an addition will prolong the project. In either case, you're going to have to drive down the student population and then it's a matter of hopscotching around the building, so in this option, we would have to take advantage of the summer vacations to maximize productivity.
- **P. Duffy** asked if we are obligated to explore AR.1 & AR.2.
- **E. Moore** the MSBA requires you to study an option that maximizes the use of the existing building.
- **C.McGown** states that the executive committee has had a lengthy discussion regarding the building options, and we think that building options NC.1, NC.2, and NC.3 are basically the same with slight variations. AR.1 appears to be the least expensive AR.2 with a major renovation. One of our thoughts was to pick (1) of the new construction and pick both AR.1 and AR.2 which will give us a range of projects for further study.
- **C. Magliozzi** agrees with C. McGown. If you pick the two renovation numbers, you get the cheapest renovation, and you'll get an expensive renovation with varying degrees of disruption. I think that the New Construction options one through three are essentially the same project when you go through the actual design.
- **M. Varakis'** response I don't disagree with you. I think the part that shouldn't get lost here is it makes no sense to go down the path of AR.1 and AR.2 if they don't really satisfy the optimal Educational Plan, which is what we're here for. This is not just a construction project, it's an education project.
- **C. Bazelmans** refers to the building options AR.1 and AR.2, those building options did respectively score a 3 and 4, which indicates that it meets the space needs, but the adjacencies are not quite there, because certain spaces like the gym will stay in its current location. We wouldn't have provided these options if it was a total flop. There are pros and cons to consider in the building options.
- **M.Moran** ask if across the street is an option for a new building. I think it would be the least disruptive for a new building.
- **E. Moore** responded with the land is considered article 97 land which is open space. To change the status, you'll need a vote in the legislature.

Project: Clinton Middle School Meeting: School Building Committee Meeting No. 010 – 03/21/2023

Page: 4

|      | <b>M. Ward</b> we're trying to figure that out. There was a vote in the legislature to transfer the property to the town.                                                                                                                                      |        |
|------|----------------------------------------------------------------------------------------------------------------------------------------------------------------------------------------------------------------------------------------------------------------|--------|
|      | <b>P. Duffy</b> from a practical matter if this land is still under article 97. You're talking about a substantial delay to get back into the legislature or the process for the article 97 disposition.                                                       |        |
|      | <b>S. Meyer,</b> I don't see why that site would be any more advantageous than the locations already suggested in the building options.                                                                                                                        |        |
|      | <b>T. Elmore</b> to P. Duffy's point, when we were looking at the site, article 97 was a deterrent looking at that location.                                                                                                                                   |        |
|      | <b>S. Meyer</b> we are all in agreement that building options NC.1, NC.2, and NC.3 are essentially the same option. I think we are also in agreement to move forward with AR.1, AR.2, and NC.1, which will give us a good cost comparison between the options. |        |
| 10.4 | School Building Committee Discussion and SBC Poll Vote for Preferred option                                                                                                                                                                                    | Record |
|      | <b>C.McGown</b> states that I think we have all come to a consensus from the previous discussion. We can move forward to the next agenda item.                                                                                                                 |        |
|      | Discussion: None                                                                                                                                                                                                                                               |        |
| 10.5 | PBC and SBC Vote on top (3) building options for PDP submission.                                                                                                                                                                                               | Record |
|      | Top (3) building options PBC results:  M.Ward: AR.1(700), AR.2(700), NC.2(700)  S. Meyer: AR.1(700), AR.2(700), NC.1(700)  C. Magliozzi: AR.1(700), AR.2(700), NC.1(700)  M.Moran AR.1(700), AR.2(700), NC.3(700)  C.McGown: AR.1(700), AR.2(700), NC.1(700)   |        |
|      | Total Results: <b>(5)</b> AR.1, <b>(5)</b> AR.2, <b>(3)</b> NC.1, <b>(1)</b> NC.2, <b>(1)</b> NC.3 *700 enrollment building options                                                                                                                            |        |
|      | A motion was made by <b>C. Magliozzi</b> and seconded by <b>S. Meyer</b> to select building options <b>AR.1 (700)</b> , <b>AR.2(700)</b> , and <b>NC.1(700)</b> for the PDP submission.                                                                        |        |
|      | Discussion: None                                                                                                                                                                                                                                               |        |
|      | All in favor, unanimous vote, motion passes.                                                                                                                                                                                                                   |        |
|      |                                                                                                                                                                                                                                                                |        |