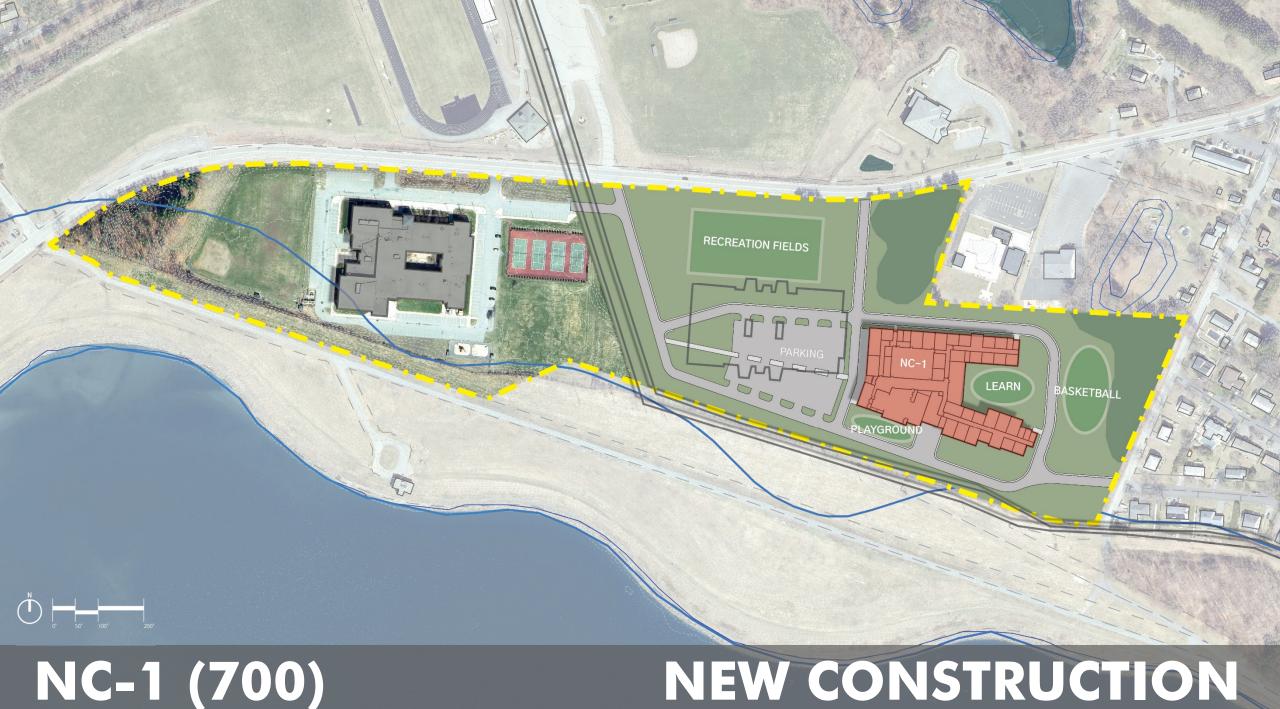

Project: Clinton Middle School Meeting: School Building Committee Meeting No. 010 – 03/21/2023 Page: 2

| ltem<br>No. | Description                                                                                                                                                                                                                                                                                                                                                                                          | Action |  |  |  |  |  |  |
|-------------|------------------------------------------------------------------------------------------------------------------------------------------------------------------------------------------------------------------------------------------------------------------------------------------------------------------------------------------------------------------------------------------------------|--------|--|--|--|--|--|--|
| 10.1        | <b>Call to Order</b> : 6:35 PM meeting was called to order by PBC Chair <b>C. McGown</b> with <b>5</b> of <b>7</b> voting members in attendance.                                                                                                                                                                                                                                                     | Record |  |  |  |  |  |  |
| 10.2        | Previous Topics & Approval of March 07, 2023, Meeting Minutes: A motion to approve the 03/07/2023 meeting minutes was submitted by M. Ward and seconded by M. Moran.                                                                                                                                                                                                                                 |        |  |  |  |  |  |  |
|             | <b>Discussion</b> : None.                                                                                                                                                                                                                                                                                                                                                                            |        |  |  |  |  |  |  |
|             | Roll Call Vote: M. Ward (Y), S. Meyer (Y), C. Magliozzi (Y), M. Moran(Y), C. McGown (Y)                                                                                                                                                                                                                                                                                                              |        |  |  |  |  |  |  |
|             | All in favor, motion passes, March 07, 2023, meetings are certified as approved.                                                                                                                                                                                                                                                                                                                     |        |  |  |  |  |  |  |
| 10.3        | LPA A Public All Boards Meeting Sticker Results Update:                                                                                                                                                                                                                                                                                                                                              | Record |  |  |  |  |  |  |
|             | <b>E. Moore</b> briefly recaps each building option and provides the results from the All-Boards & Public straw poll vote that took place on March 15 <sup>th</sup> , 2023. Committee members and members of the public are given (3) stickers to place on their favorite top (3) building option, to see what options the community is steering towards. <b>Green Stickers</b> : Committees opinion |        |  |  |  |  |  |  |
|             | Red Stickers: Public opinion                                                                                                                                                                                                                                                                                                                                                                         |        |  |  |  |  |  |  |
|             | *Refer to March 21st, meeting package for pictures of the results                                                                                                                                                                                                                                                                                                                                    |        |  |  |  |  |  |  |
|             | Building Options:                                                                                                                                                                                                                                                                                                                                                                                    |        |  |  |  |  |  |  |
|             | Base Repair (550 enrollment)                                                                                                                                                                                                                                                                                                                                                                         |        |  |  |  |  |  |  |
|             | <ul> <li>Addition/ Renovation Building Options (550 &amp; 700 enrollment)</li> <li>AR.1 (700 enrollment) – (3) votes</li> <li>AR.2 (700 enrollment) – (21) votes</li> </ul>                                                                                                                                                                                                                          |        |  |  |  |  |  |  |
|             | <ul> <li>New Construction Building Options (550 &amp; 700 enrollment)</li> </ul>                                                                                                                                                                                                                                                                                                                     |        |  |  |  |  |  |  |
|             | o NC.1 (700 enrollment)- (29) votes                                                                                                                                                                                                                                                                                                                                                                  |        |  |  |  |  |  |  |
|             | o NC.2 (700 enrollment)- (24) votes                                                                                                                                                                                                                                                                                                                                                                  |        |  |  |  |  |  |  |
|             | o NC.3 (700 enrollment)- (21) votes                                                                                                                                                                                                                                                                                                                                                                  |        |  |  |  |  |  |  |
|             | o NC.4 – (0) votes                                                                                                                                                                                                                                                                                                                                                                                   |        |  |  |  |  |  |  |
|             | o NC.5- (0) votes                                                                                                                                                                                                                                                                                                                                                                                    |        |  |  |  |  |  |  |
|             |                                                                                                                                                                                                                                                                                                                                                                                                      |        |  |  |  |  |  |  |

#### **Discussion:**

- **S. Meyer** requested clarification on building option AR.1 vs AR.2 in terms of disruption to the students and minimizing modular or displacement of the students.
- **E. Moore** both AR.1 & AR.2 will require the displacement of the students temporarily, either through modular classrooms by or building out an addition, keep in mind that building an addition will prolong the project. In either case, you're going to have to drive down the student population and then it's a matter of hopscotching around the building, so in this option, we would have to take advantage of the summer vacations to maximize productivity.
- **P. Duffy** asked if we are obligated to explore AR.1 & AR.2.
- **E. Moore** the MSBA requires you to study an option that maximizes the use of the existing building.
- **C.McGown** states that the executive committee has had a lengthy discussion regarding the building options, and we think that building options NC.1, NC.2, and NC.3 are basically the same with slight variations. AR.1 appears to be the least expensive AR.2 with a major renovation. One of our thoughts was to pick (1) of the new construction and pick both AR.1 and AR.2 which will give us a range of projects for further study.
- **C. Magliozzi** agrees with C. McGown. If you pick the two renovation numbers, you get the cheapest renovation, and you'll get an expensive renovation with varying degrees of disruption. I think that the New Construction options one through three are essentially the same project when you go through the actual design.
- **M. Varakis'** response I don't disagree with you. I think the part that shouldn't get lost here is it makes no sense to go down the path of AR.1 and AR.2 if they don't really satisfy the optimal Educational Plan, which is what we're here for. This is not just a construction project, it's an education project.
- **C. Bazelmans** refers to the building options AR.1 and AR.2, those building options did respectively score a 3 and 4, which indicates that it meets the space needs, but the adjacencies are not quite there, because certain spaces like the gym will stay in its current location. We wouldn't have provided these options if it was a total flop. There are pros and cons to consider in the building options.
- **M.Moran** ask if across the street is an option for a new building. I think it would be the least disruptive for a new building.
- **E. Moore** responded with the land is considered article 97 land which is open space. To change the status, you'll need a vote in the legislature.

Project: Clinton Middle School Meeting: School Building Committee Meeting No. 010 – 03/21/2023

Page: 4

|      | <b>M. Ward</b> we're trying to figure that out. There was a vote in the legislature to transfer the property to the town.                                                                                                                                      |        |
|------|----------------------------------------------------------------------------------------------------------------------------------------------------------------------------------------------------------------------------------------------------------------|--------|
|      | <b>P. Duffy</b> from a practical matter if this land is still under article 97. You're talking about a substantial delay to get back into the legislature or the process for the article 97 disposition.                                                       |        |
|      | <b>S. Meyer,</b> I don't see why that site would be any more advantageous than the locations already suggested in the building options.                                                                                                                        |        |
|      | <b>T. Elmore</b> to P. Duffy's point, when we were looking at the site, article 97 was a deterrent looking at that location.                                                                                                                                   |        |
|      | <b>S. Meyer</b> we are all in agreement that building options NC.1, NC.2, and NC.3 are essentially the same option. I think we are also in agreement to move forward with AR.1, AR.2, and NC.1, which will give us a good cost comparison between the options. |        |
| 10.4 | School Building Committee Discussion and SBC Poll Vote for Preferred option                                                                                                                                                                                    | Record |
|      | <b>C.McGown</b> states that I think we have all come to a consensus from the previous discussion. We can move forward to the next agenda item.                                                                                                                 |        |
|      | Discussion: None                                                                                                                                                                                                                                               |        |
| 10.5 | PBC and SBC Vote on top (3) building options for PDP submission.                                                                                                                                                                                               | Record |
|      | Top (3) building options PBC results:  M.Ward: AR.1(700), AR.2(700), NC.2(700)  S. Meyer: AR.1(700), AR.2(700), NC.1(700)  C. Magliozzi: AR.1(700), AR.2(700), NC.1(700)  M.Moran AR.1(700), AR.2(700), NC.3(700)  C.McGown: AR.1(700), AR.2(700), NC.1(700)   |        |
|      | Total Results: <b>(5)</b> AR.1, <b>(5)</b> AR.2, <b>(3)</b> NC.1, <b>(1)</b> NC.2, <b>(1)</b> NC.3 *700 enrollment building options                                                                                                                            |        |
|      | A motion was made by <b>C. Magliozzi</b> and seconded by <b>S. Meyer</b> to select building options <b>AR.1 (700)</b> , <b>AR.2(700)</b> , and <b>NC.1(700)</b> for the PDP submission.                                                                        |        |
|      | Discussion: None                                                                                                                                                                                                                                               |        |
|      | All in favor, unanimous vote, motion passes.                                                                                                                                                                                                                   |        |
|      |                                                                                                                                                                                                                                                                |        |