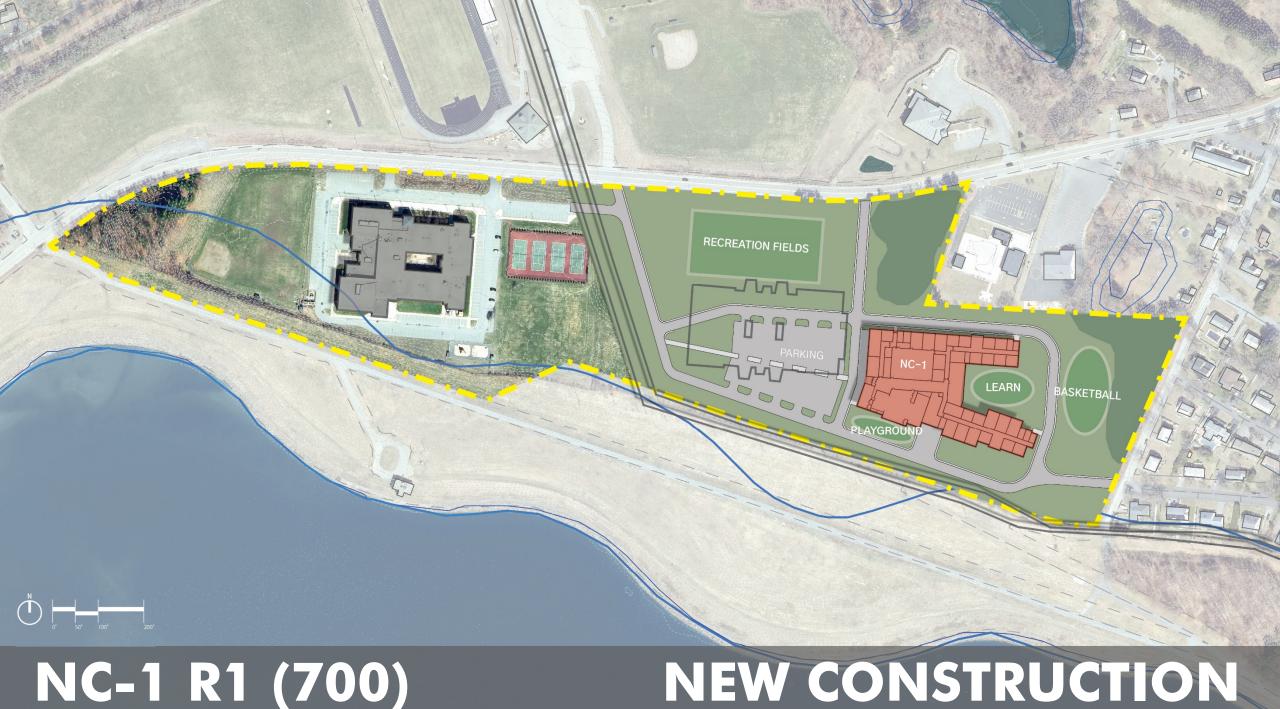

#### **Discussion:**

- **S. Meyer** requested clarification on building option AR.1 vs AR.2 in terms of disruption to the students and minimizing modular or displacement of the students.
- **E. Moore** both AR.1 & AR.2 will require the displacement of the students temporarily, either through modular classrooms by or building out an addition, keep in mind that building an addition will prolong the project. In either case, you're going to have to drive down the student population and then it's a matter of hopscotching around the building, so in this option, we would have to take advantage of the summer vacations to maximize productivity.
- **P. Duffy** asked if we are obligated to explore AR.1 & AR.2.
- **E. Moore** the MSBA requires you to study an option that maximizes the use of the existing building.
- **C.McGown** states that the executive committee has had a lengthy discussion regarding the building options, and we think that building options NC.1, NC.2, and NC.3 are basically the same with slight variations. AR.1 appears to be the least expensive AR.2 with a major renovation. One of our thoughts was to pick (1) of the new construction and pick both AR.1 and AR.2 which will give us a range of projects for further study.
- **C. Magliozzi** agrees with C. McGown. If you pick the two renovation numbers, you get the cheapest renovation, and you'll get an expensive renovation with varying degrees of disruption. I think that the New Construction options one through three are essentially the same project when you go through the actual design.
- **M. Varakis'** response I don't disagree with you. I think the part that shouldn't get lost here is it makes no sense to go down the path of AR.1 and AR.2 if they don't really satisfy the optimal Educational Plan, which is what we're here for. This is not just a construction project, it's an education project.
- **C. Bazelmans** refers to the building options AR.1 and AR.2, those building options did respectively score a 3 and 4, which indicates that it meets the space needs, but the adjacencies are not quite there, because certain spaces like the gym will stay in its current location. We wouldn't have provided these options if it was a total flop. There are pros and cons to consider in the building options.
- **M.Moran** ask if across the street is an option for a new building. I think it would be the least disruptive for a new building.
- **E. Moore** responded with the land is considered article 97 land which is open space. To change the status, you'll need a vote in the legislature.

Project: Clinton Middle School Meeting: School Building Committee Meeting No. 010 – 03/21/2023

Page: 4

|      | <b>M. Ward</b> we're trying to figure that out. There was a vote in the legislature to transfer the property to the town.                                                                                                                                      |        |
|------|----------------------------------------------------------------------------------------------------------------------------------------------------------------------------------------------------------------------------------------------------------------|--------|
|      | <b>P. Duffy</b> from a practical matter if this land is still under article 97. You're talking about a substantial delay to get back into the legislature or the process for the article 97 disposition.                                                       |        |
|      | <b>S. Meyer,</b> I don't see why that site would be any more advantageous than the locations already suggested in the building options.                                                                                                                        |        |
|      | <b>T. Elmore</b> to P. Duffy's point, when we were looking at the site, article 97 was a deterrent looking at that location.                                                                                                                                   |        |
|      | <b>S. Meyer</b> we are all in agreement that building options NC.1, NC.2, and NC.3 are essentially the same option. I think we are also in agreement to move forward with AR.1, AR.2, and NC.1, which will give us a good cost comparison between the options. |        |
| 10.4 | School Building Committee Discussion and SBC Poll Vote for Preferred option                                                                                                                                                                                    | Record |
|      | <b>C.McGown</b> states that I think we have all come to a consensus from the previous discussion. We can move forward to the next agenda item.                                                                                                                 |        |
|      | Discussion: None                                                                                                                                                                                                                                               |        |
| 10.5 | PBC and SBC Vote on top (3) building options for PDP submission.                                                                                                                                                                                               | Record |
|      | Top (3) building options PBC results:  M.Ward: AR.1(700), AR.2(700), NC.2(700)  S. Meyer: AR.1(700), AR.2(700), NC.1(700)  C. Magliozzi: AR.1(700), AR.2(700), NC.1(700)  M.Moran AR.1(700), AR.2(700), NC.3(700)  C.McGown: AR.1(700), AR.2(700), NC.1(700)   |        |
|      | Total Results: <b>(5)</b> AR.1, <b>(5)</b> AR.2, <b>(3)</b> NC.1, <b>(1)</b> NC.2, <b>(1)</b> NC.3 *700 enrollment building options                                                                                                                            |        |
|      | A motion was made by <b>C. Magliozzi</b> and seconded by <b>S. Meyer</b> to select building options <b>AR.1 (700)</b> , <b>AR.2(700)</b> , and <b>NC.1(700)</b> for the PDP submission.                                                                        |        |
|      | Discussion: None                                                                                                                                                                                                                                               |        |
|      | All in favor, unanimous vote, motion passes.                                                                                                                                                                                                                   |        |
|      |                                                                                                                                                                                                                                                                |        |