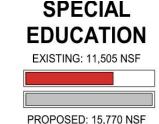

1st FLOOR: 91,000 GSF 2nd FLOOR: 43,500 GSF



### TOTAL AREA: 134,500 GSF

1st FLOOR: 91,000 GSF 2nd FLOOR: 43,500 GSF







### **700 STUDENTS**

Renovation/Addition
 c. Floor Plans

TOTAL AREA: 134,500 GSF

1st FLOOR: 91,000 GSF 2nd FLOOR: 43,500 GSF



NC-1 R1 700 FIRST FLOOR

TOTAL AREA: 147,000 GSF 1st FLOOR: 91,000 GSF





 Renovation/Addition
 c. Floor Plans TOTAL AREA: 134,000 GSF 1st FLOOR: 92,000 GSF



 Renovation/Addition
 c. Floor Plans TOTAL AREA: 134,000 GSF

1st FLOOR: 92,000 GSF 2nd FLOOR: 42,000 GSF





NC-1 550 SECOND FLOOR







Committed to Your Community



# Dedicated to Achieving Your Goals





Design inspired by You







### SPACE LEGEND





SQUARE FOOTAGE 10% OR MORE ABOVE MSBA SPACE GUIDELINES

# **ACADEMIC** EXISTING: 29,780 NSF PROPOSED: 31,120 NSF





PROPOSED: 4,320 NSF







EXISTING: 3.758 NSF



PROPOSED: 3.543 NSF

### ART/MUSIC

EXISTING: 5.960 NSF



PROPOSED: 5,250 NSF

**SERVICE** 

EXISTING: 9,754 NSF

DINING & FOOD



CIRCULATION, MECHANICAL,

**MEDICAL** 

EXISTING: 677 NSF



PROPOSED: 760 NSF

### **ADMIN &** GUIDANCE

EXISTING: 4,200 NSF



PROPOSED: 5,350 NSF

### **CUSTODIAL & MAINTENANCE**

EXISTING: 3,155 NSF



PROPOSED: 2,025 NSF

TOILETS, STORAGE, ETC. EXISTING: 44.454 NSF



### ADDITIONAL AREA REQUIRED BY **EDUCATION PROGRAM**

3.000 GSF

### TOTAL BUILDING **AREA**

130,000 GSF

133,000 GSF

\*ASSUMES 550 STUDENT **ENROLLMENT GRADES 5-8** 

### TOTAL BUILDING AREA REQUIRED BY EDUCATIONAL PROGRAM

(550 STUDENTS)

SPACE SUMMARY

### **ACADEMIC** EXISTING: 29,780 NSF

PROPOSED: 37,780 NSF

### SPECIAL **EDUCAT