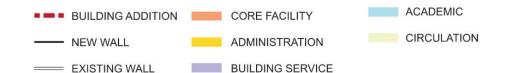

Project: Clinton Middle School Meeting: School Building Committee Meeting No. 010 – 03/21/2023 Page: 2

| ltem<br>No. | Description                                                                                                                                                                                                                                                                                                                                                                                          | Action |  |  |  |  |  |  |
|-------------|------------------------------------------------------------------------------------------------------------------------------------------------------------------------------------------------------------------------------------------------------------------------------------------------------------------------------------------------------------------------------------------------------|--------|--|--|--|--|--|--|
| 10.1        | <b>Call to Order</b> : 6:35 PM meeting was called to order by PBC Chair <b>C. McGown</b> with <b>5</b> of <b>7</b> voting members in attendance.                                                                                                                                                                                                                                                     | Record |  |  |  |  |  |  |
| 10.2        | Previous Topics & Approval of March 07, 2023, Meeting Minutes: A motion to approve the 03/07/2023 meeting minutes was submitted by M. Ward and seconded by M. Moran.                                                                                                                                                                                                                                 |        |  |  |  |  |  |  |
|             | <b>Discussion</b> : None.                                                                                                                                                                                                                                                                                                                                                                            |        |  |  |  |  |  |  |
|             | Roll Call Vote: M. Ward (Y), S. Meyer (Y), C. Magliozzi (Y), M. Moran(Y), C. McGown (Y)                                                                                                                                                                                                                                                                                                              |        |  |  |  |  |  |  |
|             | All in favor, motion passes, March 07, 2023, meetings are certified as approved.                                                                                                                                                                                                                                                                                                                     |        |  |  |  |  |  |  |
| 10.3        | LPA A Public All Boards Meeting Sticker Results Update:                                                                                                                                                                                                                                                                                                                                              | Record |  |  |  |  |  |  |
|             | <b>E. Moore</b> briefly recaps each building option and provides the results from the All-Boards & Public straw poll vote that took place on March 15 <sup>th</sup> , 2023. Committee members and members of the public are given (3) stickers to place on their favorite top (3) building option, to see what options the community is steering towards. <b>Green Stickers</b> : Committees opinion |        |  |  |  |  |  |  |
|             | Red Stickers: Public opinion                                                                                                                                                                                                                                                                                                                                                                         |        |  |  |  |  |  |  |
|             | *Refer to March 21st, meeting package for pictures of the results                                                                                                                                                                                                                                                                                                                                    |        |  |  |  |  |  |  |
|             | Building Options:                                                                                                                                                                                                                                                                                                                                                                                    |        |  |  |  |  |  |  |
|             | Base Repair (550 enrollment)                                                                                                                                                                                                                                                                                                                                                                         |        |  |  |  |  |  |  |
|             | <ul> <li>Addition/ Renovation Building Options (550 &amp; 700 enrollment)</li> <li>AR.1 (700 enrollment) – (3) votes</li> <li>AR.2 (700 enrollment) – (21) votes</li> </ul>                                                                                                                                                                                                                          |        |  |  |  |  |  |  |
|             | <ul> <li>New Construction Building Options (550 &amp; 700 enrollment)</li> </ul>                                                                                                                                                                                                                                                                                                                     |        |  |  |  |  |  |  |
|             | o NC.1 (700 enrollment)- (29) votes                                                                                                                                                                                                                                                                                                                                                                  |        |  |  |  |  |  |  |
|             | o NC.2 (700 enrollment)- (24) votes                                                                                                                                                                                                                                                                                                                                                                  |        |  |  |  |  |  |  |
|             | o NC.3 (700 enrollment)- (21) votes                                                                                                                                                                                                                                                                                                                                                                  |        |  |  |  |  |  |  |
|             | o NC.4 – (0) votes                                                                                                                                                                                                                                                                                                                                                                                   |        |  |  |  |  |  |  |
|             | o NC.5- (0) votes                                                                                                                                                                                                                                                                                                                                                                                    |        |  |  |  |  |  |  |
|             |                                                                                                                                                                                                                                                                                                                                                                                                      |        |  |  |  |  |  |  |

#### **Discussion:**

- **S. Meyer** requested clarification on building option AR.1 vs AR.2 in terms of disruption to the students and minimizing modular or displacement of the students.
- **E. Moore** both AR.1 & AR.2 will require the displacement of the students temporarily, either through modular classrooms by or building out an addition, keep in mind that building an addition will prolong the project. In either case, you're going to have to drive down the student population and then it's a matter of hopscotching around the building, so in this option, we would have to take advantage of the summer vacations to maximize productivity.
- **P. Duffy** asked if we are obligated to explore AR.1 & AR.2.
- **E. Moore** the MSBA requires you to study an option that maximizes the use of the existing building.
- **C.McGown** states that the executive committee has had a lengthy discussion regarding the building options, and we think that building options NC.1, NC.2, and NC.3 are basically the same with slight variations. AR.1 appears to be the least expensive AR.2 with a major renovation. One of our thoughts was to pick (1) of the new construction and pick both AR.1 and AR.2 which will give us a range of projects for further study.
- **C. Magliozzi** agrees with C. McGown. If you pick the two renovation numbers, you get the cheapest renovation, and you'll get an expensive renovation with varying degrees of disruption. I think that the New Construction options one through three are essentially the same project when you go through the actual design.
- **M. Varakis'** response I don't disagree with you. I think the part that shouldn't get lost here is it makes no sense to go down the path of AR.1 and AR.2 if they don't really satisfy the optimal Educational Plan, which is what we're here for. This is not just a construction project, it's an education project.
- **C. Bazelmans** refers to the building options AR.1 and AR.2, those building options did respectively score a 3 and 4, which indicates that it meets the space needs, but the adjacencies are not quite there, because certain spaces like the gym will stay in its current location. We wouldn't have provided these options if it was a total flop. There are pros and cons to consider in the building options.
- **M.Moran** ask if across the street is an option for a new building. I think it would be the least disruptive for a new building.
- **E. Moore** responded with the land is considered article 97 land which is open space. To change the status, you'll need a vote in the legislature.

Project: Clinton Middle School Meeting: School Building Committee Meeting No. 010 – 03/21/2023

Page: 4

|      | <b>M. Ward</b> we're trying to figure that out. There was a vote in the legislature to transfer the property to the town.                                                                                                                                      |        |
|------|----------------------------------------------------------------------------------------------------------------------------------------------------------------------------------------------------------------------------------------------------------------|--------|
|      | <b>P. Duffy</b> from a practical matter if this land is still under article 97. You're talking about a substantial delay to get back into the legislature or the process for the article 97 disposition.                                                       |        |
|      | <b>S. Meyer,</b> I don't see why that site would be any more advantageous than the locations already suggested in the building options.                                                                                                                        |        |
|      | <b>T. Elmore</b> to P. Duffy's point, when we were looking at the site, article 97 was a deterrent looking at that location.                                                                                                                                   |        |
|      | <b>S. Meyer</b> we are all in agreement that building options NC.1, NC.2, and NC.3 are essentially the same option. I think we are also in agreement to move forward with AR.1, AR.2, and NC.1, which will give us a good cost comparison between the options. |        |
| 10.4 | School Building Committee Discussion and SBC Poll Vote for Preferred option                                                                                                                                                                                    | Record |
|      | <b>C.McGown</b> states that I think we have all come to a consensus from the previous discussion. We can move forward to the next agenda item.                                                                                                                 |        |
|      | Discussion: None                                                                                                                                                                                                                                               |        |
| 10.5 | PBC and SBC Vote on top (3) building options for PDP submission.                                                                                                                                                                                               | Record |
|      | Top (3) building options PBC results:  M.Ward: AR.1(700), AR.2(700), NC.2(700)  S. Meyer: AR.1(700), AR.2(700), NC.1(700)  C. Magliozzi: AR.1(700), AR.2(700), NC.1(700)  M.Moran AR.1(700), AR.2(700), NC.3(700)  C.McGown: AR.1(700), AR.2(700), NC.1(700)   |        |
|      | Total Results: <b>(5)</b> AR.1, <b>(5)</b> AR.2, <b>(3)</b> NC.1, <b>(1)</b> NC.2, <b>(1)</b> NC.3 *700 enrollment building options                                                                                                                            |        |
|      | A motion was made by <b>C. Magliozzi</b> and seconded by <b>S. Meyer</b> to select building options <b>AR.1 (700)</b> , <b>AR.2(700)</b> , and <b>NC.1(700)</b> for the PDP submission.                                                                        |        |
|      | Discussion: None                                                                                                                                                                                                                                               |        |
|      | All in favor, unanimous vote, motion passes.                                                                                                                                                                                                                   |        |
|      |                                                                                                                                                                                                                                                                |        |

Project: Clinton Middle School Meeting: School Building Committee Meeting No. 010 – 03/21/2023

Page: 5

| 10.6 | Permanent Building Committee Vote to submit PDP to MSBA                                                                                                                                                                                                                                                   | Record |
|------|-----------------------------------------------------------------------------------------------------------------------------------------------------------------------------------------------------------------------------------------------------------------------------------------------------------|--------|
|      | A motion was made by <b>M. Moran</b> and seconded by <b>M. Ward</b> to select building options <b>AR.1</b> (700), <b>AR.2</b> (700), and <b>NC.1</b> (700) for further study in the next phase of the project and to have the OPM and Architect submit the PDP to the MSBA for their review and comments. |        |
|      | Discussion: None                                                                                                                                                                                                                                                                                          |        |
|      | All in favor, unanimous vote, motion passes.                                                                                                                                                                                                                                                              |        |
| 10.5 | Other Topics not Reasonably Anticipated 48 hours prior to the Meeting.                                                                                                                                                                                                                                    | Record |
|      | Discussion: None.                                                                                                                                                                                                                                                                                         |        |
| 10.6 | Public Comment:                                                                                                                                                                                                                                                                                           | Record |
|      | Discussion: None                                                                                                                                                                                                                                                                                          |        |
| 10.7 | Next Meeting:                                                                                                                                                                                                                                                                                             | Record |
|      | SBC Meeting No .011- April 25 <sup>th</sup> , 2023 – virtual meeting.                                                                                                                                                                                                                                     |        |
| 10.8 | <b>Adjourn</b> 7:39 PM A motion was made by <b>C. Magliozzi</b> and seconded by <b>M. Moran</b> to adjourn the meeting.                                                                                                                                                                                   | Record |
|      | <b>Discussion</b> : None.                                                                                                                                                                                                                                                                                 |        |
|      | All in favor, the meeting is adjourned.                                                                                                                                                                                                                                                                   |        |