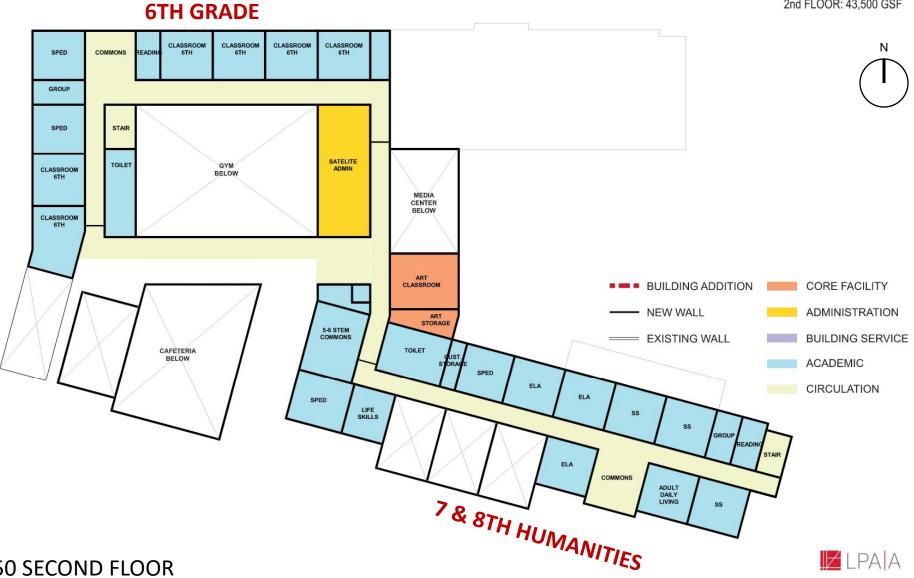

#### **Discussion:**

- **S. Meyer** requested clarification on building option AR.1 vs AR.2 in terms of disruption to the students and minimizing modular or displacement of the students.
- **E. Moore** both AR.1 & AR.2 will require the displacement of the students temporarily, either through modular classrooms by or building out an addition, keep in mind that building an addition will prolong the project. In either case, you're going to have to drive down the student population and then it's a matter of hopscotching around the building, so in this option, we would have to take advantage of the summer vacations to maximize productivity.
- **P. Duffy** asked if we are obligated to explore AR.1 & AR.2.
- **E. Moore** the MSBA requires you to study an option that maximizes the use of the existing building.
- **C.McGown** states that the executive committee has had a lengthy discussion regarding the building options, and we think that building options NC.1, NC.2, and NC.3 are basically the same with slight variations. AR.1 appears to be the least expensive AR.2 with a major renovation. One of our thoughts was to pick (1) of the new construction and pick both AR.1 and AR.2 which will give us a range of projects for further study.
- **C. Magliozzi** agrees with C. McGown. If you pick the two renovation numbers, you get the cheapest renovation, and you'll get an expensive renovation with varying degrees of disruption. I think that the New Construction options one through three are essentially the same project when you go through the actual design.
- **M. Varakis'** response I don't disagree with you. I think the part that shouldn't get lost here is it makes no sense to go down the path of AR.1 and AR.2 if they don't really satisfy the optimal Educational Plan, which is what we're here for. This is not just a construction project, it's an education project.
- **C. Bazelmans** refers to the building options AR.1 and AR.2, those building options did respectively score a 3 and 4, which indicates that it meets the space needs, but the adjacencies are not quite there, because certain spaces like the gym will stay in its current location. We wouldn't have provided these options if it was a total flop. There are pros and cons to consider in the building options.
- **M.Moran** ask if across the street is an option for a new building. I think it would be the least disruptive for a new building.
- **E. Moore** responded with the land is considered article 97 land which is open space. To change the status, you'll need a vote in the legislature.

Project: Clinton Middle School Meeting: School Building Committee Meeting No. 010 – 03/21/2023

Page: 4

|      | <b>M. Ward</b> we're trying to figure that out. There was a vote in the legislature to transfer the property to the town.                                                                                                                                      |        |
|------|----------------------------------------------------------------------------------------------------------------------------------------------------------------------------------------------------------------------------------------------------------------|--------|
|      | <b>P. Duffy</b> from a practical matter if this land is still under article 97. You're talking about a substantial delay to get back into the legislature or the process for the article 97 disposition.                                                       |        |
|      | <b>S. Meyer,</b> I don't see why that site would be any more advantageous than the locations already suggested in the building options.                                                                                                                        |        |
|      | <b>T. Elmore</b> to P. Duffy's point, when we were looking at the site, article 97 was a deterrent looking at that location.                                                                                                                                   |        |
|      | <b>S. Meyer</b> we are all in agreement that building options NC.1, NC.2, and NC.3 are essentially the same option. I think we are also in agreement to move forward with AR.1, AR.2, and NC.1, which will give us a good cost comparison between the options. |        |
| 10.4 | School Building Committee Discussion and SBC Poll Vote for Preferred option                                                                                                                                                                                    | Record |
|      | <b>C.McGown</b> states that I think we have all come to a consensus from the previous discussion. We can move forward to the next agenda item.                                                                                                                 |        |
|      | Discussion: None                                                                                                                                                                                                                                               |        |
| 10.5 | PBC and SBC Vote on top (3) building options for PDP submission.                                                                                                                                                                                               | Record |
|      | Top (3) building options PBC results:  M.Ward: AR.1(700), AR.2(700), NC.2(700)  S. Meyer: AR.1(700), AR.2(700), NC.1(700)  C. Magliozzi: AR.1(700), AR.2(700), NC.1(700)  M.Moran AR.1(700), AR.2(700), NC.3(700)  C.McGown: AR.1(700), AR.2(700), NC.1(700)   |        |
|      | Total Results: <b>(5)</b> AR.1, <b>(5)</b> AR.2, <b>(3)</b> NC.1, <b>(1)</b> NC.2, <b>(1)</b> NC.3 *700 enrollment building options                                                                                                                            |        |
|      | A motion was made by <b>C. Magliozzi</b> and seconded by <b>S. Meyer</b> to select building options <b>AR.1 (700)</b> , <b>AR.2(700)</b> , and <b>NC.1(700)</b> for the PDP submission.                                                                        |        |
|      | Discussion: None                                                                                                                                                                                                                                               |        |
|      | All in favor, unanimous vote, motion passes.                                                                                                                                                                                                                   |        |
|      |                                                                                                                                                                                                                                                                |        |