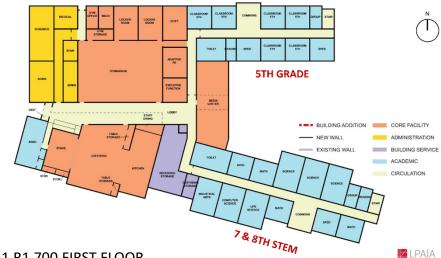

#### **Discussion:**

- **S. Meyer** requested clarification on building option AR.1 vs AR.2 in terms of disruption to the students and minimizing modular or displacement of the students.
- **E. Moore** both AR.1 & AR.2 will require the displacement of the students temporarily, either through modular classrooms by or building out an addition, keep in mind that building an addition will prolong the project. In either case, you're going to have to drive down the student population and then it's a matter of hopscotching around the building, so in this option, we would have to take advantage of the summer vacations to maximize productivity.
- **P. Duffy** asked if we are obligated to explore AR.1 & AR.2.
- **E. Moore** the MSBA requires you to study an option that maximizes the use of the existing building.
- **C.McGown** states that the executive committee has had a lengthy discussion regarding the building options, and we think that building options NC.1, NC.2, and NC.3 are basically the same with slight variations. AR.1 appears to be the least expensive AR.2 with a major renovation. One of our thoughts was to pick (1) of the new construction and pick both AR.1 and AR.2 which will give us a range of projects for further study.
- **C. Magliozzi** agrees with C. McGown. If you pick the two renovation numbers, you get the cheapest renovation, and you'll get an expensive renovation with varying degrees of disruption. I think that the New Construction options one through three are essentially the same project when you go through the actual design.
- **M. Varakis'** response I don't disagree with you. I think the part that shouldn't get lost here is it makes no sense to go down the path of AR.1 and AR.2 if they don't really satisfy the optimal Educational Plan, which is what we're here for. This is not just a construction project, it's an education project.
- **C. Bazelmans** refers to the building options AR.1 and AR.2, those building options did respectively score a 3 and 4, which indicates that it meets the space needs, but the adjacencies are not quite there, because certain spaces like the gym will stay in its current location. We wouldn't have provided these options if it was a total flop. There are pros and cons to consider in the building options.
- **M.Moran** ask if across the street is an option for a new building. I think it would be the least disruptive for a new building.
- **E. Moore** responded with the land is considered article 97 land which is open space. To change the status, you'll need a vote in the legislature.

Project: Clinton Middle School Meeting: School Building Committee Meeting No. 010 – 03/21/2023

Page: 4

|      | <b>M. Ward</b> we're trying to figure that out. There was a vote in the legislature to transfer the property to the town.                                                                                                                                      |        |
|------|----------------------------------------------------------------------------------------------------------------------------------------------------------------------------------------------------------------------------------------------------------------|--------|
|      | <b>P. Duffy</b> from a practical matter if this land is still under article 97. You're talking about a substantial delay to get back into the legislature or the process for the article 97 disposition.                                                       |        |
|      | <b>S. Meyer,</b> I don't see why that site would be any more advantageous than the locations already suggested in the building options.                                                                                                                        |        |
|      | <b>T. Elmore</b> to P. Duffy's point, when we were looking at the site, article 97 was a deterrent looking at that location.                                                                                                                                   |        |
|      | <b>S. Meyer</b> we are all in agreement that building options NC.1, NC.2, and NC.3 are essentially the same option. I think we are also in agreement to move forward with AR.1, AR.2, and NC.1, which will give us a good cost comparison between the options. |        |
| 10.4 | School Building Committee Discussion and SBC Poll Vote for Preferred option                                                                                                                                                                                    | Record |
|      | <b>C.McGown</b> states that I think we have all come to a consensus from the previous discussion. We can move forward to the next agenda item.                                                                                                                 |        |
|      | Discussion: None                                                                                                                                                                                                                                               |        |
| 10.5 | PBC and SBC Vote on top (3) building options for PDP submission.                                                                                                                                                                                               | Record |
|      | Top (3) building options PBC results:  M.Ward: AR.1(700), AR.2(700), NC.2(700)  S. Meyer: AR.1(700), AR.2(700), NC.1(700)  C. Magliozzi: AR.1(700), AR.2(700), NC.1(700)  M.Moran AR.1(700), AR.2(700), NC.3(700)  C.McGown: AR.1(700), AR.2(700), NC.1(700)   |        |
|      | Total Results: <b>(5)</b> AR.1, <b>(5)</b> AR.2, <b>(3)</b> NC.1, <b>(1)</b> NC.2, <b>(1)</b> NC.3 *700 enrollment building options                                                                                                                            |        |
|      | A motion was made by <b>C. Magliozzi</b> and seconded by <b>S. Meyer</b> to select building options <b>AR.1 (700)</b> , <b>AR.2(700)</b> , and <b>NC.1(700)</b> for the PDP submission.                                                                        |        |
|      | Discussion: None                                                                                                                                                                                                                                               |        |
|      | All in favor, unanimous vote, motion passes.                                                                                                                                                                                                                   |        |
|      |                                                                                                                                                                                                                                                                |        |