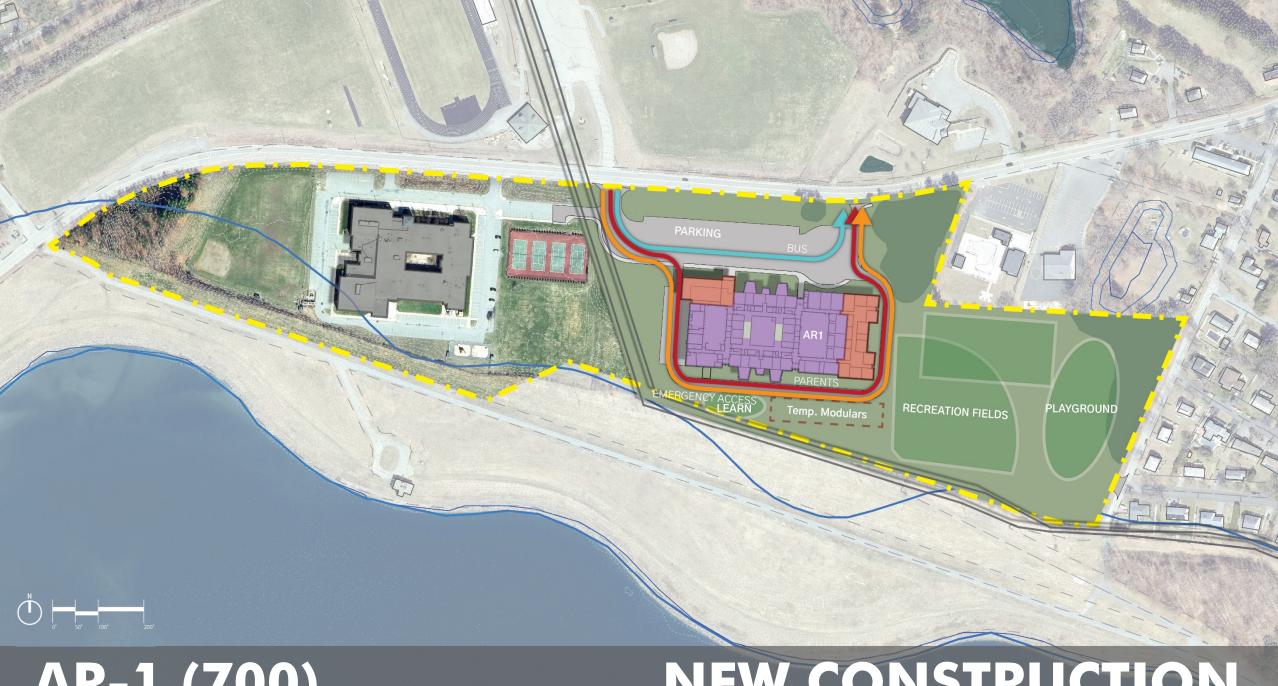

Project: Clinton Middle School Meeting: School Building Committee Meeting No. 010 – 03/21/2023 Page: 2

| ltem<br>No. | Description                                                                                                                                                                                                                                                                                                                                                                                          | Action |  |  |  |  |  |  |
|-------------|------------------------------------------------------------------------------------------------------------------------------------------------------------------------------------------------------------------------------------------------------------------------------------------------------------------------------------------------------------------------------------------------------|--------|--|--|--|--|--|--|
| 10.1        | <b>Call to Order</b> : 6:35 PM meeting was called to order by PBC Chair <b>C. McGown</b> with <b>5</b> of <b>7</b> voting members in attendance.                                                                                                                                                                                                                                                     | Record |  |  |  |  |  |  |
| 10.2        | Previous Topics & Approval of March 07, 2023, Meeting Minutes: A motion to approve the 03/07/2023 meeting minutes was submitted by M. Ward and seconded by M. Moran.                                                                                                                                                                                                                                 |        |  |  |  |  |  |  |
|             | <b>Discussion</b> : None.                                                                                                                                                                                                                                                                                                                                                                            |        |  |  |  |  |  |  |
|             | Roll Call Vote: M. Ward (Y), S. Meyer (Y), C. Magliozzi (Y), M. Moran(Y), C. McGown (Y)                                                                                                                                                                                                                                                                                                              |        |  |  |  |  |  |  |
|             | All in favor, motion passes, March 07, 2023, meetings are certified as approved.                                                                                                                                                                                                                                                                                                                     |        |  |  |  |  |  |  |
| 10.3        | LPA A Public All Boards Meeting Sticker Results Update:                                                                                                                                                                                                                                                                                                                                              | Record |  |  |  |  |  |  |
|             | <b>E. Moore</b> briefly recaps each building option and provides the results from the All-Boards & Public straw poll vote that took place on March 15 <sup>th</sup> , 2023. Committee members and members of the public are given (3) stickers to place on their favorite top (3) building option, to see what options the community is steering towards. <b>Green Stickers</b> : Committees opinion |        |  |  |  |  |  |  |
|             | Red Stickers: Public opinion                                                                                                                                                                                                                                                                                                                                                                         |        |  |  |  |  |  |  |
|             | *Refer to March 21st, meeting package for pictures of the results                                                                                                                                                                                                                                                                                                                                    |        |  |  |  |  |  |  |
|             | Building Options:                                                                                                                                                                                                                                                                                                                                                                                    |        |  |  |  |  |  |  |
|             | Base Repair (550 enrollment)                                                                                                                                                                                                                                                                                                                                                                         |        |  |  |  |  |  |  |
|             | <ul> <li>Addition/ Renovation Building Options (550 &amp; 700 enrollment)</li> <li>AR.1 (700 enrollment) – (3) votes</li> <li>AR.2 (700 enrollment) – (21) votes</li> </ul>                                                                                                                                                                                                                          |        |  |  |  |  |  |  |
|             | <ul> <li>New Construction Building Options (550 &amp; 700 enrollment)</li> </ul>                                                                                                                                                                                                                                                                                                                     |        |  |  |  |  |  |  |
|             | o NC.1 (700 enrollment)- (29) votes                                                                                                                                                                                                                                                                                                                                                                  |        |  |  |  |  |  |  |
|             | o NC.2 (700 enrollment)- (24) votes                                                                                                                                                                                                                                                                                                                                                                  |        |  |  |  |  |  |  |
|             | o NC.3 (700 enrollment)- (21) votes                                                                                                                                                                                                                                                                                                                                                                  |        |  |  |  |  |  |  |
|             | o NC.4 – (0) votes                                                                                                                                                                                                                                                                                                                                                                                   |        |  |  |  |  |  |  |
|             | o NC.5- (0) votes                                                                                                                                                                                                                                                                                                                                                                                    |        |  |  |  |  |  |  |
|             |                                                                                                                                                                                                                                                                                                                                                                                                      |        |  |  |  |  |  |  |

#### **Discussion:**

- **S. Meyer** requested clarification on building option AR.1 vs AR.2 in terms of disruption to the students and minimizing modular or displacement of the students.
- **E. Moore** both AR.1 & AR.2 will require the displacement of the students temporarily, either through modular classrooms by or building out an addition, keep in mind that building an addition will prolong the project. In either case, you're going to have to drive down the student population and then it's a matter of hopscotching around the building, so in this option, we would have to take advantage of the summer vacations to maximize productivity.
- **P. Duffy** asked if we are obligated to explore AR.1 & AR.2.
- **E. Moore** the MSBA requires you to study an option that maximizes the use of the existing building.
- **C.McGown** states that the executive committee has had a lengthy discussion regarding the building options, and we think that building options NC.1, NC.2, and NC.3 are basically the same with slight variations. AR.1 appears to be the least expensive AR.2 with a major renovation. One of our thoughts was to pick (1) of the new construction and pick both AR.1 and AR.2 which will give us a range of projects for further study.
- **C. Magliozzi** agrees with C. McGown. If you pick the two renovation numbers, you get the cheapest renovation, and you'll get an expensive renovation with varying degrees of disruption. I think that the New Construction options one through three are essentially the same project when you go through the actual design.
- **M. Varakis'** response I don't disagree with you. I think the part that shouldn't get lost here is it makes no sense to go down the path of AR.1 and AR.2 if they don't really satisfy the optimal Educational Plan, which is what we're here for. This is not just a construction project, it's an education project.
- **C. Bazelmans** refers to the building options AR.1 and AR.2, those building options did respectively score a 3 and 4, which indicates that it meets the space needs, but the adjacencies are not quite there, because certain spaces like the gym will stay in its current location. We wouldn't have provided these options if it was a total flop. There are pros and cons to consider in the building options.
- **M.Moran** ask if across the street is an option for a new building. I think it would be the least disruptive for a new building.
- **E. Moore** responded with the land is considered article 97 land which is open space. To change the status, you'll need a vote in the legislature.

Project: Clinton Middle School Meeting: School Building Committee Meeting No. 010 – 03/21/2023

Page: 4

|      | <b>M. Ward</b> we're trying to figure that out. There was a vote in the legislature to transfer the property to the town.                                                                                                                                      |        |
|------|----------------------------------------------------------------------------------------------------------------------------------------------------------------------------------------------------------------------------------------------------------------|--------|
|      | <b>P. Duffy</b> from a practical matter if this land is still under article 97. You're talking about a substantial delay to get back into the legislature or the process for the article 97 disposition.                                                       |        |
|      | <b>S. Meyer,</b> I don't see why that site would be any more advantageous than the locations already suggested in the building options.                                                                                                                        |        |
|      | <b>T. Elmore</b> to P. Duffy's point, when we were looking at the site, article 97 was a deterrent looking at that location.                                                                                                                                   |        |
|      | <b>S. Meyer</b> we are all in agreement that building options NC.1, NC.2, and NC.3 are essentially the same option. I think we are also in agreement to move forward with AR.1, AR.2, and NC.1, which will give us a good cost comparison between the options. |        |
| 10.4 | School Building Committee Discussion and SBC Poll Vote for Preferred option                                                                                                                                                                                    | Record |
|      | <b>C.McGown</b> states that I think we have all come to a consensus from the previous discussion. We can move forward to the next agenda item.                                                                                                                 |        |
|      | Discussion: None                                                                                                                                                                                                                                               |        |
| 10.5 | PBC and SBC Vote on top (3) building options for PDP submission.                                                                                                                                                                                               | Record |
|      | Top (3) building options PBC results:  M.Ward: AR.1(700), AR.2(700), NC.2(700)  S. Meyer: AR.1(700), AR.2(700), NC.1(700)  C. Magliozzi: AR.1(700), AR.2(700), NC.1(700)  M.Moran AR.1(700), AR.2(700), NC.3(700)  C.McGown: AR.1(700), AR.2(700), NC.1(700)   |        |
|      | Total Results: <b>(5)</b> AR.1, <b>(5)</b> AR.2, <b>(3)</b> NC.1, <b>(1)</b> NC.2, <b>(1)</b> NC.3 *700 enrollment building options                                                                                                                            |        |
|      | A motion was made by <b>C. Magliozzi</b> and seconded by <b>S. Meyer</b> to select building options <b>AR.1 (700)</b> , <b>AR.2(700)</b> , and <b>NC.1(700)</b> for the PDP submission.                                                                        |        |
|      | Discussion: None                                                                                                                                                                                                                                               |        |
|      | All in favor, unanimous vote, motion passes.                                                                                                                                                                                                                   |        |
|      |                                                                                                                                                                                                                                                                |        |