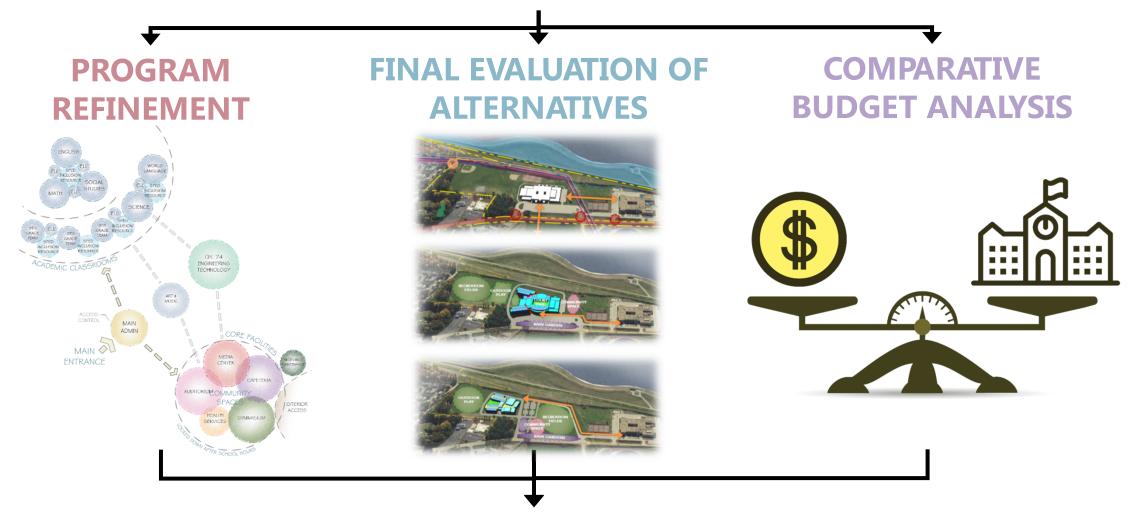

## **Administering a Transparent Process**

### **PSR TASKS**

### **SELECTION OF A PREFERRED SOLUTION**

## PREFERRED SCHEMATIC REPORT (PSR)