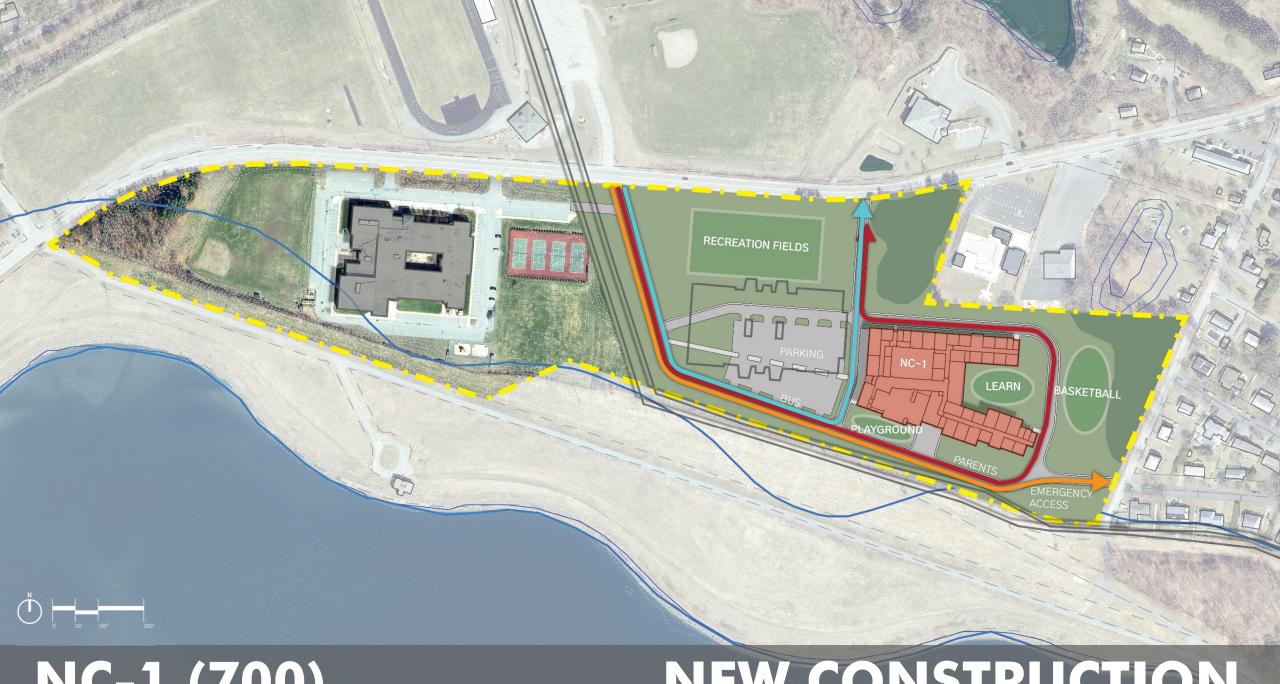

Project: Clinton Middle School Meeting: School Building Committee Meeting No. 010 – 03/21/2023 Page: 2

| ltem<br>No. | Description                                                                                                                                                                                                                                                                                                                                                                                          | Action |  |  |  |  |  |  |
|-------------|------------------------------------------------------------------------------------------------------------------------------------------------------------------------------------------------------------------------------------------------------------------------------------------------------------------------------------------------------------------------------------------------------|--------|--|--|--|--|--|--|
| 10.1        | <b>Call to Order</b> : 6:35 PM meeting was called to order by PBC Chair <b>C. McGown</b> with <b>5</b> of <b>7</b> voting members in attendance.                                                                                                                                                                                                                                                     | Record |  |  |  |  |  |  |
| 10.2        | Previous Topics & Approval of March 07, 2023, Meeting Minutes: A motion to approve the 03/07/2023 meeting minutes was submitted by M. Ward and seconded by M. Moran.                                                                                                                                                                                                                                 |        |  |  |  |  |  |  |
|             | <b>Discussion</b> : None.                                                                                                                                                                                                                                                                                                                                                                            |        |  |  |  |  |  |  |
|             | Roll Call Vote: M. Ward (Y), S. Meyer (Y), C. Magliozzi (Y), M. Moran(Y), C. McGown (Y)                                                                                                                                                                                                                                                                                                              |        |  |  |  |  |  |  |
|             | All in favor, motion passes, March 07, 2023, meetings are certified as approved.                                                                                                                                                                                                                                                                                                                     |        |  |  |  |  |  |  |
| 10.3        | LPA A Public All Boards Meeting Sticker Results Update:                                                                                                                                                                                                                                                                                                                                              | Record |  |  |  |  |  |  |
|             | <b>E. Moore</b> briefly recaps each building option and provides the results from the All-Boards & Public straw poll vote that took place on March 15 <sup>th</sup> , 2023. Committee members and members of the public are given (3) stickers to place on their favorite top (3) building option, to see what options the community is steering towards. <b>Green Stickers</b> : Committees opinion |        |  |  |  |  |  |  |
|             | Red Stickers: Public opinion                                                                                                                                                                                                                                                                                                                                                                         |        |  |  |  |  |  |  |
|             | *Refer to March 21st, meeting package for pictures of the results                                                                                                                                                                                                                                                                                                                                    |        |  |  |  |  |  |  |
|             | Building Options:                                                                                                                                                                                                                                                                                                                                                                                    |        |  |  |  |  |  |  |
|             | Base Repair (550 enrollment)                                                                                                                                                                                                                                                                                                                                                                         |        |  |  |  |  |  |  |
|             | <ul> <li>Addition/ Renovation Building Options (550 &amp; 700 enrollment)</li> <li>AR.1 (700 enrollment) – (3) votes</li> <li>AR.2 (700 enrollment) – (21) votes</li> </ul>                                                                                                                                                                                                                          |        |  |  |  |  |  |  |
|             | <ul> <li>New Construction Building Options (550 &amp; 700 enrollment)</li> </ul>                                                                                                                                                                                                                                                                                                                     |        |  |  |  |  |  |  |
|             | o NC.1 (700 enrollment)- (29) votes                                                                                                                                                                                                                                                                                                                                                                  |        |  |  |  |  |  |  |
|             | o NC.2 (700 enrollment)- (24) votes                                                                                                                                                                                                                                                                                                                                                                  |        |  |  |  |  |  |  |
|             | o NC.3 (700 enrollment)- (21) votes                                                                                                                                                                                                                                                                                                                                                                  |        |  |  |  |  |  |  |
|             | o NC.4 – (0) votes                                                                                                                                                                                                                                                                                                                                                                                   |        |  |  |  |  |  |  |
|             | o NC.5- (0) votes                                                                                                                                                                                                                                                                                                                                                                                    |        |  |  |  |  |  |  |
|             |                                                                                                                                                                                                                                                                                                                                                                                                      |        |  |  |  |  |  |  |

#### **Discussion:**

- **S. Meyer** requested clarification on building option AR.1 vs AR.2 in terms of disruption to the students and minimizing modular or displacement of the students.
- **E. Moore** both AR.1 & AR.2 will require the displacement of the students temporarily, either through modular classrooms by or building out an addition, keep in mind that building an addition will prolong the project. In either case, you're going to have to drive down the student population and then it's a matter of hopscotching around the building, so in this option, we would have to take advantage of the summer vacations to maximize productivity.
- **P. Duffy** asked if we are obligated to explore AR.1 & AR.2.
- **E. Moore** the MSBA requires you to study an option that maximizes the use of the existing building.
- **C.McGown** states that the executive committee has had a lengthy discussion regarding the building options, and we think that building options NC.1, NC.2, and NC.3 are basically the same with slight variations. AR.1 appears to be the least expensive AR.2 with a major renovation. One of our thoughts was to pick (1) of the new construction and pick both AR.1 and AR.2 which will give us a range of projects for further study.
- **C. Magliozzi** agrees with C. McGown. If you pick the two renovation numbers, you get the cheapest renovation, and you'll get an expensive renovation with varying degrees of disruption. I think that the New Construction options one through three are essentially the same project when you go through the actual design.
- **M. Varakis'** response I don't disagree with you. I think the part that shouldn't get lost here is it makes no sense to go down the path of AR.1 and AR.2 if they don't really satisfy the optimal Educational Plan, which is what we're here for. This is not just a construction project, it's an education project.
- **C. Bazelmans** refers to the building options AR.1 and AR.2, those building options did respectively score a 3 and 4, which indicates that it meets the space needs, but the adjacencies are not quite there, because certain spaces like the gym will stay in its current location. We wouldn't have provided these options if it was a total flop. There are pros and cons to consider in the building options.
- **M.Moran** ask if across the street is an option for a new building. I think it would be the least disruptive for a new building.
- **E. Moore** responded with the land is considered article 97 land which is open space. To change the status, you'll need a vote in the legislature.

Project: Clinton Middle School Meeting: School Building Committee Meeting No. 010 – 03/21/2023

Page: 4

|      | <b>M. Ward</b> we're trying to figure that out. There was a vote in the legislature to transfer the property to the town.                                                                                                                                      |        |
|------|----------------------------------------------------------------------------------------------------------------------------------------------------------------------------------------------------------------------------------------------------------------|--------|
|      | <b>P. Duffy</b> from a practical matter if this land is still under article 97. You're talking about a substantial delay to get back into the legislature or the process for the article 97 disposition.                                                       |        |
|      | <b>S. Meyer,</b> I don't see why that site would be any more advantageous than the locations already suggested in the building options.                                                                                                                        |        |
|      | <b>T. Elmore</b> to P. Duffy's point, when we were looking at the site, article 97 was a deterrent looking at that location.                                                                                                                                   |        |
|      | <b>S. Meyer</b> we are all in agreement that building options NC.1, NC.2, and NC.3 are essentially the same option. I think we are also in agreement to move forward with AR.1, AR.2, and NC.1, which will give us a good cost comparison between the options. |        |
| 10.4 | School Building Committee Discussion and SBC Poll Vote for Preferred option                                                                                                                                                                                    | Record |
|      | <b>C.McGown</b> states that I think we have all come to a consensus from the previous discussion. We can move forward to the next agenda item.                                                                                                                 |        |
|      | Discussion: None                                                                                                                                                                                                                                               |        |
| 10.5 | PBC and SBC Vote on top (3) building options for PDP submission.                                                                                                                                                                                               | Record |
|      | Top (3) building options PBC results:  M.Ward: AR.1(700), AR.2(700), NC.2(700)  S. Meyer: AR.1(700), AR.2(700), NC.1(700)  C. Magliozzi: AR.1(700), AR.2(700), NC.1(700)  M.Moran AR.1(700), AR.2(700), NC.3(700)  C.McGown: AR.1(700), AR.2(700), NC.1(700)   |        |
|      | Total Results: <b>(5)</b> AR.1, <b>(5)</b> AR.2, <b>(3)</b> NC.1, <b>(1)</b> NC.2, <b>(1)</b> NC.3 *700 enrollment building options                                                                                                                            |        |
|      | A motion was made by <b>C. Magliozzi</b> and seconded by <b>S. Meyer</b> to select building options <b>AR.1 (700)</b> , <b>AR.2(700)</b> , and <b>NC.1(700)</b> for the PDP submission.                                                                        |        |
|      | Discussion: None                                                                                                                                                                                                                                               |        |
|      | All in favor, unanimous vote, motion passes.                                                                                                                                                                                                                   |        |
|      |                                                                                                                                                                                                                                                                |        |