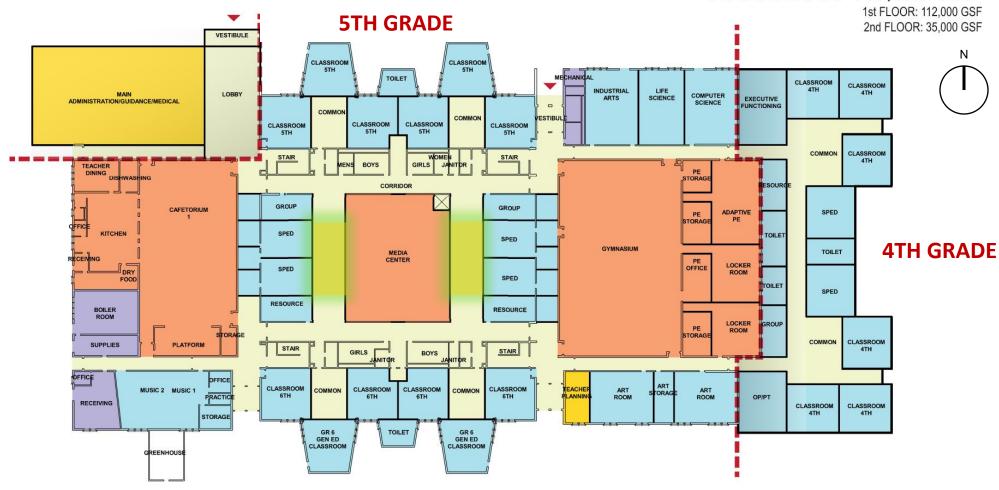

#### **Discussion:**

- **S. Meyer** requested clarification on building option AR.1 vs AR.2 in terms of disruption to the students and minimizing modular or displacement of the students.
- **E. Moore** both AR.1 & AR.2 will require the displacement of the students temporarily, either through modular classrooms by or building out an addition, keep in mind that building an addition will prolong the project. In either case, you're going to have to drive down the student population and then it's a matter of hopscotching around the building, so in this option, we would have to take advantage of the summer vacations to maximize productivity.
- **P. Duffy** asked if we are obligated to explore AR.1 & AR.2.
- **E. Moore** the MSBA requires you to study an option that maximizes the use of the existing building.
- **C.McGown** states that the executive committee has had a lengthy discussion regarding the building options, and we think that building options NC.1, NC.2, and NC.3 are basically the same with slight variations. AR.1 appears to be the least expensive AR.2 with a major renovation. One of our thoughts was to pick (1) of the new construction and pick both AR.1 and AR.2 which will give us a range of projects for further study.
- **C. Magliozzi** agrees with C. McGown. If you pick the two renovation numbers, you get the cheapest renovation, and you'll get an expensive renovation with varying degrees of disruption. I think that the New Construction options one through three are essentially the same project when you go through the actual design.
- **M. Varakis'** response I don't disagree with you. I think the part that shouldn't get lost here is it makes no sense to go down the path of AR.1 and AR.2 if they don't really satisfy the optimal Educational Plan, which is what we're here for. This is not just a construction project, it's an education project.
- **C. Bazelmans** refers to the building options AR.1 and AR.2, those building options did respectively score a 3 and 4, which indicates that it meets the space needs, but the adjacencies are not quite there, because certain spaces like the gym will stay in its current location. We wouldn't have provided these options if it was a total flop. There are pros and cons to consider in the building options.
- **M.Moran** ask if across the street is an option for a new building. I think it would be the least disruptive for a new building.
- **E. Moore** responded with the land is considered article 97 land which is open space. To change the status, you'll need a vote in the legislature.