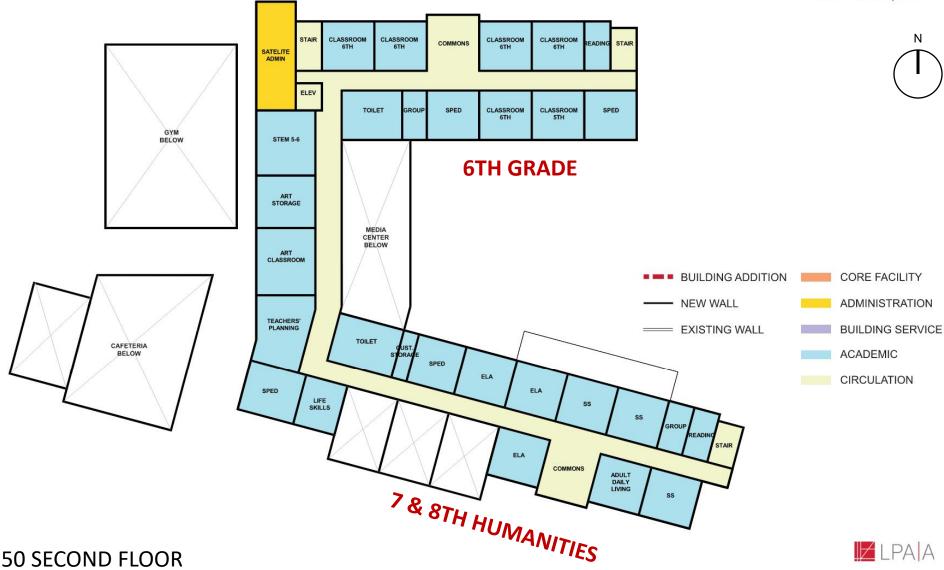

Project: Clinton Middle School Meeting: School Building Committee Meeting No. 010 – 03/21/2023 Page: 2

| ltem<br>No. | Description                                                                                                                                                                                                                                                                                                                                                                                          | Action |  |  |  |  |  |  |
|-------------|------------------------------------------------------------------------------------------------------------------------------------------------------------------------------------------------------------------------------------------------------------------------------------------------------------------------------------------------------------------------------------------------------|--------|--|--|--|--|--|--|
| 10.1        | <b>Call to Order</b> : 6:35 PM meeting was called to order by PBC Chair <b>C. McGown</b> with <b>5</b> of <b>7</b> voting members in attendance.                                                                                                                                                                                                                                                     | Record |  |  |  |  |  |  |
| 10.2        | Previous Topics & Approval of March 07, 2023, Meeting Minutes: A motion to approve the 03/07/2023 meeting minutes was submitted by M. Ward and seconded by M. Moran.                                                                                                                                                                                                                                 |        |  |  |  |  |  |  |
|             | <b>Discussion</b> : None.                                                                                                                                                                                                                                                                                                                                                                            |        |  |  |  |  |  |  |
|             | Roll Call Vote: M. Ward (Y), S. Meyer (Y), C. Magliozzi (Y), M. Moran(Y), C. McGown (Y)                                                                                                                                                                                                                                                                                                              |        |  |  |  |  |  |  |
|             | All in favor, motion passes, March 07, 2023, meetings are certified as approved.                                                                                                                                                                                                                                                                                                                     |        |  |  |  |  |  |  |
| 10.3        | LPA A Public All Boards Meeting Sticker Results Update:                                                                                                                                                                                                                                                                                                                                              | Record |  |  |  |  |  |  |
|             | <b>E. Moore</b> briefly recaps each building option and provides the results from the All-Boards & Public straw poll vote that took place on March 15 <sup>th</sup> , 2023. Committee members and members of the public are given (3) stickers to place on their favorite top (3) building option, to see what options the community is steering towards. <b>Green Stickers</b> : Committees opinion |        |  |  |  |  |  |  |
|             | Red Stickers: Public opinion                                                                                                                                                                                                                                                                                                                                                                         |        |  |  |  |  |  |  |
|             | *Refer to March 21st, meeting package for pictures of the results                                                                                                                                                                                                                                                                                                                                    |        |  |  |  |  |  |  |
|             | Building Options:                                                                                                                                                                                                                                                                                                                                                                                    |        |  |  |  |  |  |  |
|             | Base Repair (550 enrollment)                                                                                                                                                                                                                                                                                                                                                                         |        |  |  |  |  |  |  |
|             | <ul> <li>Addition/ Renovation Building Options (550 &amp; 700 enrollment)</li> <li>AR.1 (700 enrollment) – (3) votes</li> <li>AR.2 (700 enrollment) – (21) votes</li> </ul>                                                                                                                                                                                                                          |        |  |  |  |  |  |  |
|             | <ul> <li>New Construction Building Options (550 &amp; 700 enrollment)</li> </ul>                                                                                                                                                                                                                                                                                                                     |        |  |  |  |  |  |  |
|             | o NC.1 (700 enrollment)- (29) votes                                                                                                                                                                                                                                                                                                                                                                  |        |  |  |  |  |  |  |
|             | o NC.2 (700 enrollment)- (24) votes                                                                                                                                                                                                                                                                                                                                                                  |        |  |  |  |  |  |  |
|             | o NC.3 (700 enrollment)- (21) votes                                                                                                                                                                                                                                                                                                                                                                  |        |  |  |  |  |  |  |
|             | o NC.4 – (0) votes                                                                                                                                                                                                                                                                                                                                                                                   |        |  |  |  |  |  |  |
|             | o NC.5- (0) votes                                                                                                                                                                                                                                                                                                                                                                                    |        |  |  |  |  |  |  |
|             |                                                                                                                                                                                                                                                                                                                                                                                                      |        |  |  |  |  |  |  |

#### **Discussion:**

- **S. Meyer** requested clarification on building option AR.1 vs AR.2 in terms of disruption to the students and minimizing modular or displacement of the students.
- **E. Moore** both AR.1 & AR.2 will require the displacement of the students temporarily, either through modular classrooms by or building out an addition, keep in mind that building an addition will prolong the project. In either case, you're going to have to drive down the student population and then it's a matter of hopscotching around the building, so in this option, we would have to take advantage of the summer vacations to maximize productivity.
- **P. Duffy** asked if we are obligated to explore AR.1 & AR.2.
- **E. Moore** the MSBA requires you to study an option that maximizes the use of the existing building.
- **C.McGown** states that the executive committee has had a lengthy discussion regarding the building options, and we think that building options NC.1, NC.2, and NC.3 are basically the same with slight variations. AR.1 appears to be the least expensive AR.2 with a major renovation. One of our thoughts was to pick (1) of the new construction and pick both AR.1 and AR.2 which will give us a range of projects for further study.
- **C. Magliozzi** agrees with C. McGown. If you pick the two renovation numbers, you get the cheapest renovation, and you'll get an expensive renovation with varying degrees of disruption. I think that the New Construction options one through three are essentially the same project when you go through the actual design.
- **M. Varakis'** response I don't disagree with you. I think the part that shouldn't get lost here is it makes no sense to go down the path of AR.1 and AR.2 if they don't really satisfy the optimal Educational Plan, which is what we're here for. This is not just a construction project, it's an education project.
- **C. Bazelmans** refers to the building options AR.1 and AR.2, those building options did respectively score a 3 and 4, which indicates that it meets the space needs, but the adjacencies are not quite there, because certain spaces like the gym will stay in its current location. We wouldn't have provided these options if it was a total flop. There are pros and cons to consider in the building options.
- **M.Moran** ask if across the street is an option for a new building. I think it would be the least disruptive for a new building.
- **E. Moore** responded with the land is considered article 97 land which is open space. To change the status, you'll need a vote in the legislature.

Project: Clinton Middle School Meeting: School Building Committee Meeting No. 010 – 03/21/2023

Page: 4

|      | <b>M. Ward</b> we're trying to figure that out. There was a vote in the legislature to transfer the property to the town.                                                                                                                                      |        |
|------|----------------------------------------------------------------------------------------------------------------------------------------------------------------------------------------------------------------------------------------------------------------|--------|
|      | <b>P. Duffy</b> from a practical matter if this land is still under article 97. You're talking about a substantial delay to get back into the legislature or the process for the article 97 disposition.                                                       |        |
|      | <b>S. Meyer,</b> I don't see why that site would be any more advantageous than the locations already suggested in the building options.                                                                                                                        |        |
|      | <b>T. Elmore</b> to P. Duffy's point, when we were looking at the site, article 97 was a deterrent looking at that location.                                                                                                                                   |        |
|      | <b>S. Meyer</b> we are all in agreement that building options NC.1, NC.2, and NC.3 are essentially the same option. I think we are also in agreement to move forward with AR.1, AR.2, and NC.1, which will give us a good cost comparison between the options. |        |
| 10.4 | School Building Committee Discussion and SBC Poll Vote for Preferred option                                                                                                                                                                                    | Record |
|      | <b>C.McGown</b> states that I think we have all come to a consensus from the previous discussion. We can move forward to the next agenda item.                                                                                                                 |        |
|      | Discussion: None                                                                                                                                                                                                                                               |        |
| 10.5 | PBC and SBC Vote on top (3) building options for PDP submission.                                                                                                                                                                                               | Record |
|      | Top (3) building options PBC results:  M.Ward: AR.1(700), AR.2(700), NC.2(700)  S. Meyer: AR.1(700), AR.2(700), NC.1(700)  C. Magliozzi: AR.1(700), AR.2(700), NC.1(700)  M.Moran AR.1(700), AR.2(700), NC.3(700)  C.McGown: AR.1(700), AR.2(700), NC.1(700)   |        |
|      | Total Results: <b>(5)</b> AR.1, <b>(5)</b> AR.2, <b>(3)</b> NC.1, <b>(1)</b> NC.2, <b>(1)</b> NC.3 *700 enrollment building options                                                                                                                            |        |
|      | A motion was made by <b>C. Magliozzi</b> and seconded by <b>S. Meyer</b> to select building options <b>AR.1 (700)</b> , <b>AR.2(700)</b> , and <b>NC.1(700)</b> for the PDP submission.                                                                        |        |
|      | Discussion: None                                                                                                                                                                                                                                               |        |
|      | All in favor, unanimous vote, motion passes.                                                                                                                                                                                                                   |        |
|      |                                                                                                                                                                                                                                                                |        |