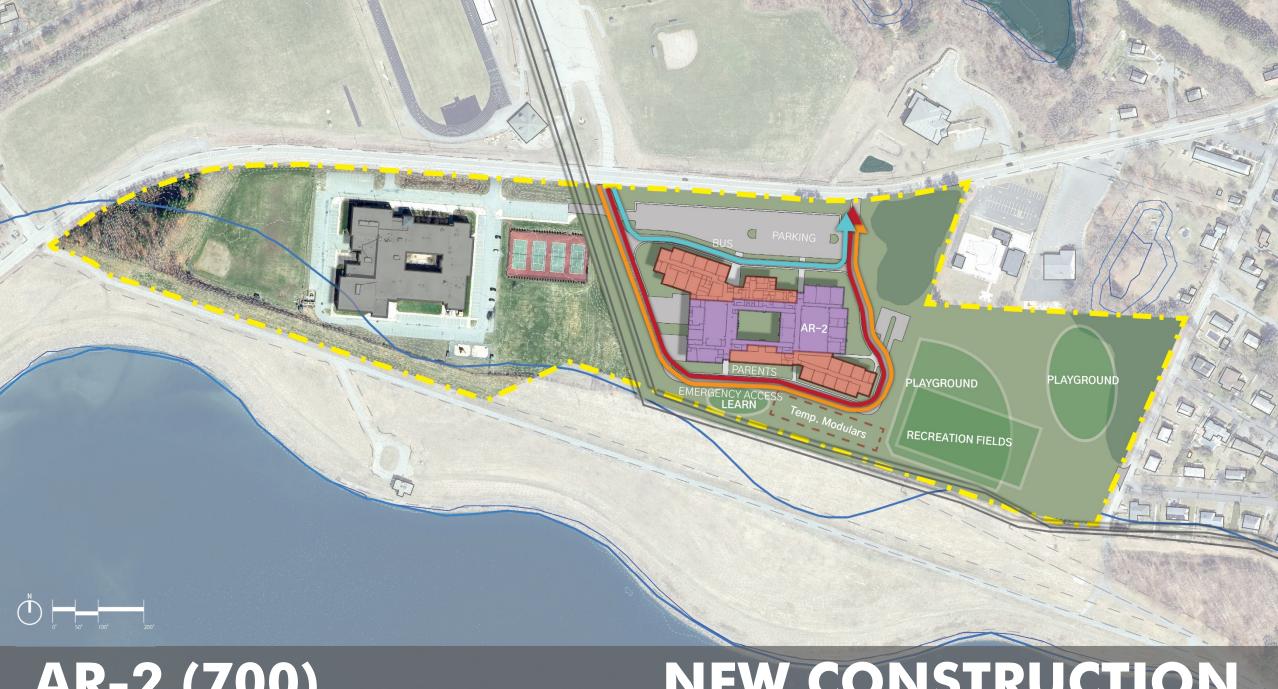

Project: Clinton Middle School Meeting: School Building Committee Meeting No. 010 – 03/21/2023 Page: 2

| ltem<br>No. | Description                                                                                                                                                                                                                                                                                                                                                                                          | Action |  |  |  |  |  |  |
|-------------|------------------------------------------------------------------------------------------------------------------------------------------------------------------------------------------------------------------------------------------------------------------------------------------------------------------------------------------------------------------------------------------------------|--------|--|--|--|--|--|--|
| 10.1        | <b>Call to Order</b> : 6:35 PM meeting was called to order by PBC Chair <b>C. McGown</b> with <b>5</b> of <b>7</b> voting members in attendance.                                                                                                                                                                                                                                                     | Record |  |  |  |  |  |  |
| 10.2        | Previous Topics & Approval of March 07, 2023, Meeting Minutes: A motion to approve the 03/07/2023 meeting minutes was submitted by M. Ward and seconded by M. Moran.                                                                                                                                                                                                                                 |        |  |  |  |  |  |  |
|             | <b>Discussion</b> : None.                                                                                                                                                                                                                                                                                                                                                                            |        |  |  |  |  |  |  |
|             | Roll Call Vote: M. Ward (Y), S. Meyer (Y), C. Magliozzi (Y), M. Moran(Y), C. McGown (Y)                                                                                                                                                                                                                                                                                                              |        |  |  |  |  |  |  |
|             | All in favor, motion passes, March 07, 2023, meetings are certified as approved.                                                                                                                                                                                                                                                                                                                     |        |  |  |  |  |  |  |
| 10.3        | LPA A Public All Boards Meeting Sticker Results Update:                                                                                                                                                                                                                                                                                                                                              | Record |  |  |  |  |  |  |
|             | <b>E. Moore</b> briefly recaps each building option and provides the results from the All-Boards & Public straw poll vote that took place on March 15 <sup>th</sup> , 2023. Committee members and members of the public are given (3) stickers to place on their favorite top (3) building option, to see what options the community is steering towards. <b>Green Stickers</b> : Committees opinion |        |  |  |  |  |  |  |
|             | Red Stickers: Public opinion                                                                                                                                                                                                                                                                                                                                                                         |        |  |  |  |  |  |  |
|             | *Refer to March 21st, meeting package for pictures of the results                                                                                                                                                                                                                                                                                                                                    |        |  |  |  |  |  |  |
|             | Building Options:                                                                                                                                                                                                                                                                                                                                                                                    |        |  |  |  |  |  |  |
|             | Base Repair (550 enrollment)                                                                                                                                                                                                                                                                                                                                                                         |        |  |  |  |  |  |  |
|             | <ul> <li>Addition/ Renovation Building Options (550 &amp; 700 enrollment)</li> <li>AR.1 (700 enrollment) – (3) votes</li> <li>AR.2 (700 enrollment) – (21) votes</li> </ul>                                                                                                                                                                                                                          |        |  |  |  |  |  |  |
|             | <ul> <li>New Construction Building Options (550 &amp; 700 enrollment)</li> </ul>                                                                                                                                                                                                                                                                                                                     |        |  |  |  |  |  |  |
|             | o NC.1 (700 enrollment)- (29) votes                                                                                                                                                                                                                                                                                                                                                                  |        |  |  |  |  |  |  |
|             | o NC.2 (700 enrollment)- (24) votes                                                                                                                                                                                                                                                                                                                                                                  |        |  |  |  |  |  |  |
|             | o NC.3 (700 enrollment)- (21) votes                                                                                                                                                                                                                                                                                                                                                                  |        |  |  |  |  |  |  |
|             | o NC.4 – (0) votes                                                                                                                                                                                                                                                                                                                                                                                   |        |  |  |  |  |  |  |
|             | o NC.5- (0) votes                                                                                                                                                                                                                                                                                                                                                                                    |        |  |  |  |  |  |  |
|             |                                                                                                                                                                                                                                                                                                                                                                                                      |        |  |  |  |  |  |  |

#### **Discussion:**

- **S. Meyer** requested clarification on building option AR.1 vs AR.2 in terms of disruption to the students and minimizing modular or displacement of the students.
- **E. Moore** both AR.1 & AR.2 will require the displacement of the students temporarily, either through modular classrooms by or building out an addition, keep in mind that building an addition will prolong the project. In either case, you're going to have to drive down the student population and then it's a matter of hopscotching around the building, so in this option, we would have to take advantage of the summer vacations to maximize productivity.
- **P. Duffy** asked if we are obligated to explore AR.1 & AR.2.
- **E. Moore** the MSBA requires you to study an option that maximizes the use of the existing building.
- **C.McGown** states that the executive committee has had a lengthy discussion regarding the building options, and we think that building options NC.1, NC.2, and NC.3 are basically the same with slight variations. AR.1 appears to be the least expensive AR.2 with a major renovation. One of our thoughts was to pick (1) of the new construction and pick both AR.1 and AR.2 which will give us a range of projects for further study.
- **C. Magliozzi** agrees with C. McGown. If you pick the two renovation numbers, you get the cheapest renovation, and you'll get an expensive renovation with varying degrees of disruption. I think that the New Construction options one through three are essentially the same project when you go through the actual design.
- **M. Varakis'** response I don't disagree with you. I think the part that shouldn't get lost here is it makes no sense to go down the path of AR.1 and AR.2 if they don't really satisfy the optimal Educational Plan, which is what we're here for. This is not just a construction project, it's an education project.
- **C. Bazelmans** refers to the building options AR.1 and AR.2, those building options did respectively score a 3 and 4, which indicates that it meets the space needs, but the adjacencies are not quite there, because certain spaces like the gym will stay in its current location. We wouldn't have provided these options if it was a total flop. There are pros and cons to consider in the building options.
- **M.Moran** ask if across the street is an option for a new building. I think it would be the least disruptive for a new building.
- **E. Moore** responded with the land is considered article 97 land which is open space. To change the status, you'll need a vote in the legislature.

Project: Clinton Middle School Meeting: School Building Committee Meeting No. 010 – 03/21/2023

Page: 4

|      | <b>M. Ward</b> we're trying to figure that out. There was a vote in the legislature to transfer the property to the town.                                                                                                                                      |        |
|------|----------------------------------------------------------------------------------------------------------------------------------------------------------------------------------------------------------------------------------------------------------------|--------|
|      | <b>P. Duffy</b> from a practical matter if this land is still under article 97. You're talking about a substantial delay to get back into the legislature or the process for the article 97 disposition.                                                       |        |
|      | <b>S. Meyer,</b> I don't see why that site would be any more advantageous than the locations already suggested in the building options.                                                                                                                        |        |
|      | <b>T. Elmore</b> to P. Duffy's point, when we were looking at the site, article 97 was a deterrent looking at that location.                                                                                                                                   |        |
|      | <b>S. Meyer</b> we are all in agreement that building options NC.1, NC.2, and NC.3 are essentially the same option. I think we are also in agreement to move forward with AR.1, AR.2, and NC.1, which will give us a good cost comparison between the options. |        |
| 10.4 | School Building Committee Discussion and SBC Poll Vote for Preferred option                                                                                                                                                                                    | Record |
|      | <b>C.McGown</b> states that I think we have all come to a consensus from the previous discussion. We can move forward to the next agenda item.                                                                                                                 |        |
|      | Discussion: None                                                                                                                                                                                                                                               |        |
| 10.5 | PBC and SBC Vote on top (3) building options for PDP submission.                                                                                                                                                                                               | Record |
|      | Top (3) building options PBC results:  M.Ward: AR.1(700), AR.2(700), NC.2(700)  S. Meyer: AR.1(700), AR.2(700), NC.1(700)  C. Magliozzi: AR.1(700), AR.2(700), NC.1(700)  M.Moran AR.1(700), AR.2(700), NC.3(700)  C.McGown: AR.1(700), AR.2(700), NC.1(700)   |        |
|      | Total Results: <b>(5)</b> AR.1, <b>(5)</b> AR.2, <b>(3)</b> NC.1, <b>(1)</b> NC.2, <b>(1)</b> NC.3 *700 enrollment building options                                                                                                                            |        |
|      | A motion was made by <b>C. Magliozzi</b> and seconded by <b>S. Meyer</b> to select building options <b>AR.1 (700)</b> , <b>AR.2(700)</b> , and <b>NC.1(700)</b> for the PDP submission.                                                                        |        |
|      | Discussion: None                                                                                                                                                                                                                                               |        |
|      | All in favor, unanimous vote, motion passes.                                                                                                                                                                                                                   |        |
|      |                                                                                                                                                                                                                                                                |        |

Project: Clinton Middle School Meeting: School Building Committee Meeting No. 010 – 03/21/2023

Page: 5

| 10.6 | Permanent Building Committee Vote to submit PDP to MSBA                                                                                                                                                                                                                                                   | Record |
|------|-----------------------------------------------------------------------------------------------------------------------------------------------------------------------------------------------------------------------------------------------------------------------------------------------------------|--------|
|      | A motion was made by <b>M. Moran</b> and seconded by <b>M. Ward</b> to select building options <b>AR.1</b> (700), <b>AR.2</b> (700), and <b>NC.1</b> (700) for further study in the next phase of the project and to have the OPM and Architect submit the PDP to the MSBA for their review and comments. |        |
|      | Discussion: None                                                                                                                                                                                                                                                                                          |        |
|      | All in favor, unanimous vote, motion passes.                                                                                                                                                                                                                                                              |        |
| 10.5 | Other Topics not Reasonably Anticipated 48 hours prior to the Meeting.                                                                                                                                                                                                                                    | Record |
|      | Discussion: None.                                                                                                                                                                                                                                                                                         |        |
| 10.6 | Public Comment:                                                                                                                                                                                                                                                                                           | Record |
|      | Discussion: None                                                                                                                                                                                                                                                                                          |        |
| 10.7 | Next Meeting:                                                                                                                                                                                                                                                                                             | Record |
|      | SBC Meeting No .011- April 25 <sup>th</sup> , 2023 – virtual meeting.                                                                                                                                                                                                                                     |        |
| 10.8 | <b>Adjourn</b> 7:39 PM A motion was made by <b>C. Magliozzi</b> and seconded by <b>M. Moran</b> to adjourn the meeting.                                                                                                                                                                                   | Record |
|      | <b>Discussion</b> : None.                                                                                                                                                                                                                                                                                 |        |
|      | All in favor, the meeting is adjourned.                                                                                                                                                                                                                                                                   |        |