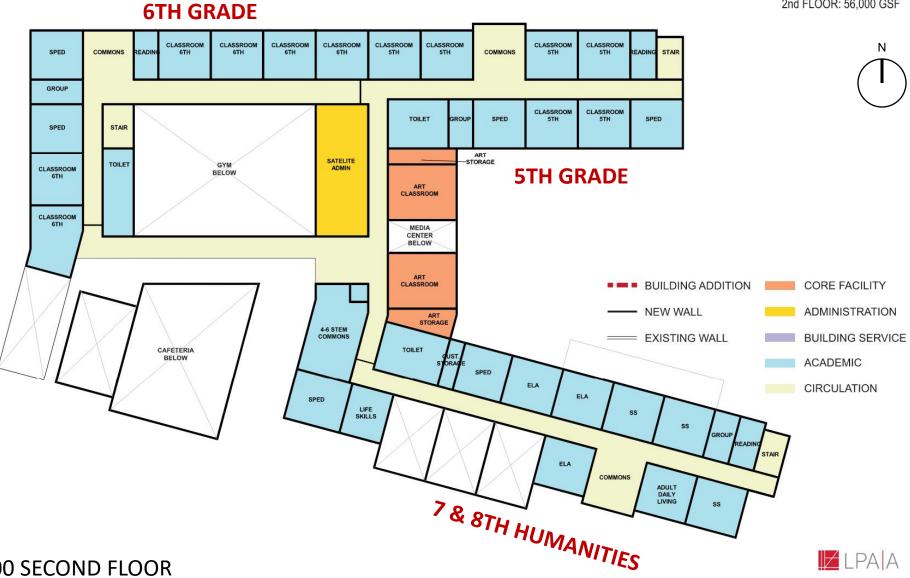

#### **Discussion:**

- **S. Meyer** requested clarification on building option AR.1 vs AR.2 in terms of disruption to the students and minimizing modular or displacement of the students.
- **E. Moore** both AR.1 & AR.2 will require the displacement of the students temporarily, either through modular classrooms by or building out an addition, keep in mind that building an addition will prolong the project. In either case, you're going to have to drive down the student population and then it's a matter of hopscotching around the building, so in this option, we would have to take advantage of the summer vacations to maximize productivity.
- **P. Duffy** asked if we are obligated to explore AR.1 & AR.2.
- **E. Moore** the MSBA requires you to study an option that maximizes the use of the existing building.
- **C.McGown** states that the executive committee has had a lengthy discussion regarding the building options, and we think that building options NC.1, NC.2, and NC.3 are basically the same with slight variations. AR.1 appears to be the least expensive AR.2 with a major renovation. One of our thoughts was to pick (1) of the new construction and pick both AR.1 and AR.2 which will give us a range of projects for further study.
- **C. Magliozzi** agrees with C. McGown. If you pick the two renovation numbers, you get the cheapest renovation, and you'll get an expensive renovation with varying degrees of disruption. I think that the New Construction options one through three are essentially the same project when you go through the actual design.
- **M. Varakis'** response I don't disagree with you. I think the part that shouldn't get lost here is it makes no sense to go down the path of AR.1 and AR.2 if they don't really satisfy the optimal Educational Plan, which is what we're here for. This is not just a construction project, it's an education project.
- **C. Bazelmans** refers to the building options AR.1 and AR.2, those building options did respectively score a 3 and 4, which indicates that it meets the space needs, but the adjacencies are not quite there, because certain spaces like the gym will stay in its current location. We wouldn't have provided these options if it was a total flop. There are pros and cons to consider in the building options.
- **M.Moran** ask if across the street is an option for a new building. I think it would be the least disruptive for a new building.
- **E. Moore** responded with the land is considered article 97 land which is open space. To change the status, you'll need a vote in the legislature.

Project: Clinton Middle School Meeting: School Building Committee Meeting No. 010 – 03/21/2023

Page: 4

|      | <b>M. Ward</b> we're trying to figure that out. There was a vote in the legislature to transfer the property to the town.                                                                                                                                      |        |
|------|----------------------------------------------------------------------------------------------------------------------------------------------------------------------------------------------------------------------------------------------------------------|--------|
|      | <b>P. Duffy</b> from a practical matter if this land is still under article 97. You're talking about a substantial delay to get back into the legislature or the process for the article 97 disposition.                                                       |        |
|      | <b>S. Meyer,</b> I don't see why that site would be any more advantageous than the locations already suggested in the building options.                                                                                                                        |        |
|      | <b>T. Elmore</b> to P. Duffy's point, when we were looking at the site, article 97 was a deterrent looking at that location.                                                                                                                                   |        |
|      | <b>S. Meyer</b> we are all in agreement that building options NC.1, NC.2, and NC.3 are essentially the same option. I think we are also in agreement to move forward with AR.1, AR.2, and NC.1, which will give us a good cost comparison between the options. |        |
| 10.4 | School Building Committee Discussion and SBC Poll Vote for Preferred option                                                                                                                                                                                    | Record |
|      | <b>C.McGown</b> states that I think we have all come to a consensus from the previous discussion. We can move forward to the next agenda item.                                                                                                                 |        |
|      | Discussion: None                                                                                                                                                                                                                                               |        |
| 10.5 | PBC and SBC Vote on top (3) building options for PDP submission.                                                                                                                                                                                               | Record |
|      | Top (3) building options PBC results:  M.Ward: AR.1(700), AR.2(700), NC.2(700)  S. Meyer: AR.1(700), AR.2(700), NC.1(700)  C. Magliozzi: AR.1(700), AR.2(700), NC.1(700)  M.Moran AR.1(700), AR.2(700), NC.3(700)  C.McGown: AR.1(700), AR.2(700), NC.1(700)   |        |
|      | Total Results: <b>(5)</b> AR.1, <b>(5)</b> AR.2, <b>(3)</b> NC.1, <b>(1)</b> NC.2, <b>(1)</b> NC.3 *700 enrollment building options                                                                                                                            |        |
|      | A motion was made by <b>C. Magliozzi</b> and seconded by <b>S. Meyer</b> to select building options <b>AR.1 (700)</b> , <b>AR.2(700)</b> , and <b>NC.1(700)</b> for the PDP submission.                                                                        |        |
|      | Discussion: None                                                                                                                                                                                                                                               |        |
|      | All in favor, unanimous vote, motion passes.                                                                                                                                                                                                                   |        |
|      |                                                                                                                                                                                                                                                                |        |