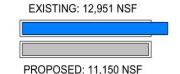

FLOOR: 43,500 GSF



### TOTAL AREA: 134,500 GSF

1st FLOOR: 91,000 GSF 2nd FLOOR: 43,500 GSF







### **700 STUDENTS**

Renovation/Addition
 c. Floor Plans

TOTAL AREA: 134,500 GSF

1st FLOOR: 91,000 GSF 2nd FLOOR: 43,500 GSF



NC-1 R1 700 FIRST FLOOR

TOTAL AREA: 147,000 GSF 1st FLOOR: 91,000 GSF





 Renovation/Addition
 c. Floor Plans TOTAL AREA: 134,000 GSF 1st FLOOR: 92,000 GSF



 Renovation/Addition
 c. Floor Plans TOTAL AREA: 134,000 GSF

1st FLOOR: 92,000 GSF 2nd FLOOR: 42,000 GSF





NC-1 550 SECOND FLOOR







Committed to Your Community



# Dedicated to Achieving Your Goals





Design inspired by You







### SPACE LEGEND





SQUARE FOOTAGE 10% OR MORE ABOVE MSBA SPACE GUIDELINES

# **ACADEMIC** EXISTING: 29,780 NSF PROPOSED: 31,120 NSF





PROPOSED: 4,320 NSF







EXISTING: 3.758 NSF



PROPOSED: 3.543 NSF

### ART/MUSIC

EXISTING: 5.960 NSF



PROPOSED: 5,250 NSF

**SERVICE** 

EXISTING: 9,754 NSF

DINING & FOOD



CIRCULATION, MECHANICAL,

**MEDICAL** 

EXISTING: 677 NSF



PROPOSED: 760 NSF

### **ADMIN &** GUIDANCE

EXISTING: 4,200 NSF



PROPOSED: 5,350 NSF

### **CUSTODIAL & MAINTENANCE**

EXISTING: 3,155 NSF



PROPOSED: 2,025 NSF

TOILETS, STORAGE, ETC. EXISTING: 44.454 NSF



### ADDITIONAL AREA REQUIRED BY **EDUCATION PROGRAM**

3.000 GSF

### TOTAL BUILDING **AREA**

130,000 GSF

133,000 GSF

\*ASSUMES 550 STUDENT **ENROLLMENT GRADES 5-8** 

### TOTAL BUILDING AREA REQUIRED BY EDUCATIONAL PROGRAM

(550 STUDENTS)

SPACE SUMMARY

### **ACADEMIC** EXISTING: 29,780 NSF

PROPOSED: 37,780 NSF

### SPECIAL **EDUCATION**

EXISTING: 11,505 NSF