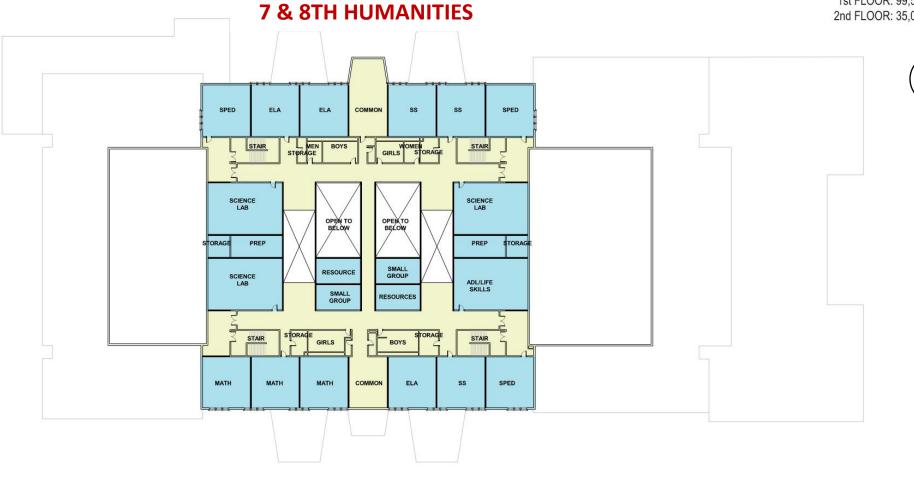

| #ERVO       |                |           | 1.50         |                  |          | 1.50           |          |                                  |             |     |                |         | 1.4                |                                                         |                               |

133,000 GROSS SQUARE FEET

150,000 GROSS SQUARE FEET

### BASE REPAIR \*

# ADDITION / RENOVATION



















AR-1 (700)



AR-1 (700)

### TOTAL AREA: 147,000 GSF



### **6TH GRADE**





### TOTAL AREA: 147,000 GSF

1st FLOOR: 112,000 GSF 2nd FLOOR: 35,000 GSF



### **7 & 8TH STEM**







### TOTAL AREA: 134,500 GSF

1st FLOOR: 99,500 GSF 2nd FLOOR: 35,000 GSF





### **6TH GRADE**





### TOTAL AREA: 134,500 GSF

1st FLOOR: 99,500 GSF 2nd FLOOR: 35,000 GSF



### **7 & 8TH STEM**









AR-2 (700)



AR-2 (700)

7 & 8TH STEM 2. Renovation/Addition c. Floor Plans TOTAL AREA: 167,000 GSF MATH MATH 1st FLOOR: 106,500 GSF 2nd FLOOR: 60,500 GSF SPED SMALL READING SCIENCE SCIENCE ADMIN CONFERENCE SCIENCE COMPUTER INDUSTRIAL LIFE SCIENCE SCIENCE ELECTRICAL TOILET TEACHERS' **VESTIBUL** ROOM TEL OFFICE GUIDANCE/ SOCIAL EMOTIONAL LOCKER EXECUTIVE PE STORAGE FUNCTION KITCHEN CAFETORIUM PI GYMNASIUM SCHOOL ! COURTYARD ASSEMBLY LOCKER ADAPTIVE b/ 11 BOILER ROOM STAIR CUST. / MECH. SPED RESOURCE SPED RESOURCE CUST. / MECH. STAIR CALMING CONF TOILET MEDIA MUSIC 1 RECEIVING MUSIC 2 VESTIBUL CLASSROOM PSYCH OFFICE STORAGE SPED SPED SMALL CLASSROOM CLASSROOM CLASSROOM CLASSROOM CLASSROOM COMMONS 4TH GRADE **ACADEMIC** ■■■ BUILDING ADDITION CORE FACILITY CIR