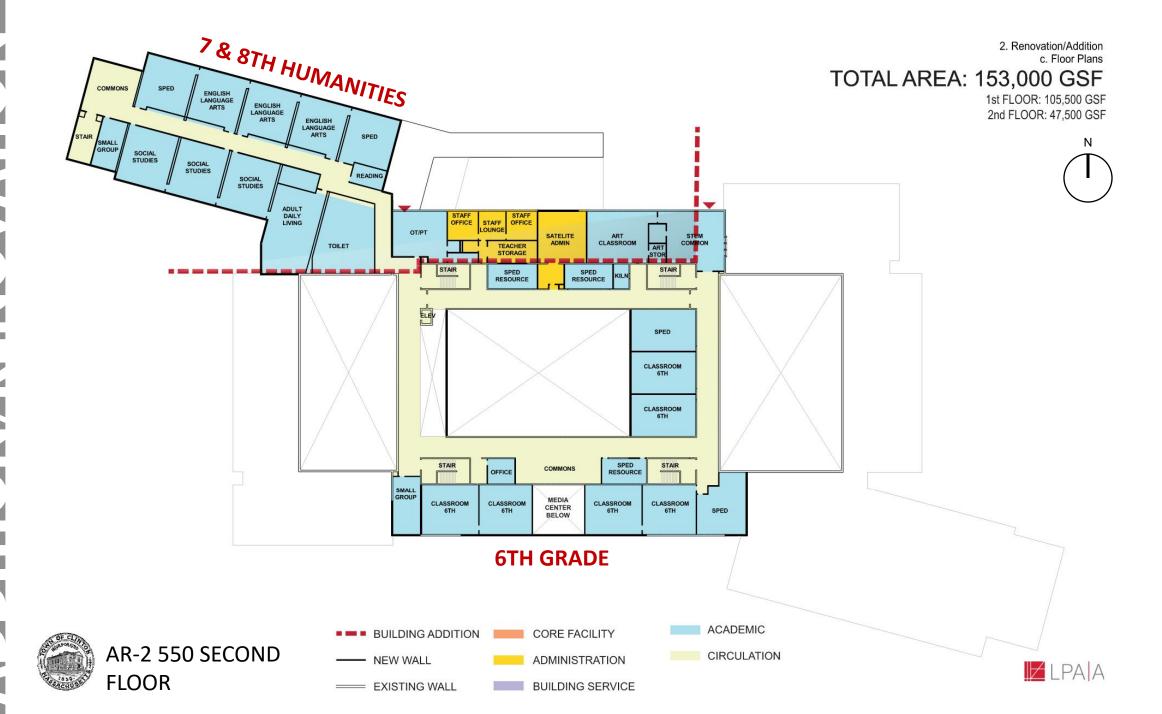

Project: Clinton Middle School Meeting: School Building Committee Meeting No. 010 – 03/21/2023 Page: 2

| ltem<br>No. | Description                                                                                                                                                                                                                                                                                                                                                                                          | Action |  |  |  |  |  |  |
|-------------|------------------------------------------------------------------------------------------------------------------------------------------------------------------------------------------------------------------------------------------------------------------------------------------------------------------------------------------------------------------------------------------------------|--------|--|--|--|--|--|--|
| 10.1        | <b>Call to Order</b> : 6:35 PM meeting was called to order by PBC Chair <b>C. McGown</b> with <b>5</b> of <b>7</b> voting members in attendance.                                                                                                                                                                                                                                                     | Record |  |  |  |  |  |  |
| 10.2        | Previous Topics & Approval of March 07, 2023, Meeting Minutes: A motion to approve the 03/07/2023 meeting minutes was submitted by M. Ward and seconded by M. Moran.                                                                                                                                                                                                                                 |        |  |  |  |  |  |  |
|             | <b>Discussion</b> : None.                                                                                                                                                                                                                                                                                                                                                                            |        |  |  |  |  |  |  |
|             | Roll Call Vote: M. Ward (Y), S. Meyer (Y), C. Magliozzi (Y), M. Moran(Y), C. McGown (Y)                                                                                                                                                                                                                                                                                                              |        |  |  |  |  |  |  |
|             | All in favor, motion passes, March 07, 2023, meetings are certified as approved.                                                                                                                                                                                                                                                                                                                     |        |  |  |  |  |  |  |
| 10.3        | LPA A Public All Boards Meeting Sticker Results Update:                                                                                                                                                                                                                                                                                                                                              | Record |  |  |  |  |  |  |
|             | <b>E. Moore</b> briefly recaps each building option and provides the results from the All-Boards & Public straw poll vote that took place on March 15 <sup>th</sup> , 2023. Committee members and members of the public are given (3) stickers to place on their favorite top (3) building option, to see what options the community is steering towards. <b>Green Stickers</b> : Committees opinion |        |  |  |  |  |  |  |
|             | Red Stickers: Public opinion                                                                                                                                                                                                                                                                                                                                                                         |        |  |  |  |  |  |  |
|             | *Refer to March 21st, meeting package for pictures of the results                                                                                                                                                                                                                                                                                                                                    |        |  |  |  |  |  |  |
|             | Building Options:                                                                                                                                                                                                                                                                                                                                                                                    |        |  |  |  |  |  |  |
|             | Base Repair (550 enrollment)                                                                                                                                                                                                                                                                                                                                                                         |        |  |  |  |  |  |  |
|             | <ul> <li>Addition/ Renovation Building Options (550 &amp; 700 enrollment)</li> <li>AR.1 (700 enrollment) – (3) votes</li> <li>AR.2 (700 enrollment) – (21) votes</li> </ul>                                                                                                                                                                                                                          |        |  |  |  |  |  |  |
|             | <ul> <li>New Construction Building Options (550 &amp; 700 enrollment)</li> </ul>                                                                                                                                                                                                                                                                                                                     |        |  |  |  |  |  |  |
|             | o NC.1 (700 enrollment)- (29) votes                                                                                                                                                                                                                                                                                                                                                                  |        |  |  |  |  |  |  |
|             | o NC.2 (700 enrollment)- (24) votes                                                                                                                                                                                                                                                                                                                                                                  |        |  |  |  |  |  |  |
|             | o NC.3 (700 enrollment)- (21) votes                                                                                                                                                                                                                                                                                                                                                                  |        |  |  |  |  |  |  |
|             | o NC.4 – (0) votes                                                                                                                                                                                                                                                                                                                                                                                   |        |  |  |  |  |  |  |
|             | o NC.5- (0) votes                                                                                                                                                                                                                                                                                                                                                                                    |        |  |  |  |  |  |  |
|             |                                                                                                                                                                                                                                                                                                                                                                                                      |        |  |  |  |  |  |  |

#### **Discussion:**

- **S. Meyer** requested clarification on building option AR.1 vs AR.2 in terms of disruption to the students and minimizing modular or displacement of the students.
- **E. Moore** both AR.1 & AR.2 will require the displacement of the students temporarily, either through modular classrooms by or building out an addition, keep in mind that building an addition will prolong the project. In either case, you're going to have to drive down the student population and then it's a matter of hopscotching around the building, so in this option, we would have to take advantage of the summer vacations to maximize productivity.
- **P. Duffy** asked if we are obligated to explore AR.1 & AR.2.
- **E. Moore** the MSBA requires you to study an option that maximizes the use of the existing building.
- **C.McGown** states that the executive committee has had a lengthy discussion regarding the building options, and we think that building options NC.1, NC.2, and NC.3 are basically the same with slight variations. AR.1 appears to be the least expensive AR.2 with a major renovation. One of our thoughts was to pick (1) of the new construction and pick both AR.1 and AR.2 which will give us a range of projects for further study.
- **C. Magliozzi** agrees with C. McGown. If you pick the two renovation numbers, you get the cheapest renovation, and you'll get an expensive renovation with varying degrees of disruption. I think that the New Construction options one through three are essentially the same project when you go through the actual design.
- **M. Varakis'** response I don't disagree with you. I think the part that shouldn't get lost here is it makes no sense to go down the path of AR.1 and AR.2 if they don't really satisfy the optimal Educational Plan, which is what we're here for. This is not just a construction project, it's an education project.
- **C. Bazelmans** refers to the building options AR.1 and AR.2, those building options did respectively score a 3 and 4, which indicates that it meets the space needs, but the adjacencies are not quite there, because certain spaces like the gym will stay in its current location. We wouldn't have provided these options if it was a total flop. There are pros and cons to consider in the building options.
- **M.Moran** ask if across the street is an option for a new building. I think it would be the least disruptive for a new building.
- **E. Moore** responded with the land is considered article 97 land which is open space. To change the status, you'll need a vote in the legislature.

Project: Clinton Middle School Meeting: School Building Committee Meeting No. 010 – 03/21/2023

Page: 4

|      | <b>M. Ward</b> we're trying to figure that out. There was a vote in the legislature to transfer the property to the town.                                                                                                                                      |        |
|------|----------------------------------------------------------------------------------------------------------------------------------------------------------------------------------------------------------------------------------------------------------------|--------|
|      | <b>P. Duffy</b> from a practical matter if this land is still under article 97. You're talking about a substantial delay to get back into the legislature or the process for the article 97 disposition.                                                       |        |
|      | <b>S. Meyer,</b> I don't see why that site would be any more advantageous than the locations already suggested in the building options.                                                                                                                        |        |
|      | <b>T. Elmore</b> to P. Duffy's point, when we were looking at the site, article 97 was a deterrent looking at that location.                                                                                                                                   |        |
|      | <b>S. Meyer</b> we are all in agreement that building options NC.1, NC.2, and NC.3 are essentially the same option. I think we are also in agreement to move forward with AR.1, AR.2, and NC.1, which will give us a good cost comparison between the options. |        |
| 10.4 | School Building Committee Discussion and SBC Poll Vote for Preferred option                                                                                                                                                                                    | Record |
|      | <b>C.McGown</b> states that I think we have all come to a consensus from the previous discussion. We can move forward to the next agenda item.                                                                                                                 |        |
|      | Discussion: None                                                                                                                                                                                                                                               |        |
| 10.5 | PBC and SBC Vote on top (3) building options for PDP submission.                                                                                                                                                                                               | Record |
|      | Top (3) building options PBC results:  M.Ward: AR.1(700), AR.2(700), NC.2(700)  S. Meyer: AR.1(700), AR.2(700), NC.1(700)  C. Magliozzi: AR.1(700), AR.2(700), NC.1(700)  M.Moran AR.1(700), AR.2(700), NC.3(700)  C.McGown: AR.1(700), AR.2(700), NC.1(700)   |        |
|      | Total Results: <b>(5)</b> AR.1, <b>(5)</b> AR.2, <b>(3)</b> NC.1, <b>(1)</b> NC.2, <b>(1)</b> NC.3 *700 enrollment building options                                                                                                                            |        |
|      | A motion was made by <b>C. Magliozzi</b> and seconded by <b>S. Meyer</b> to select building options <b>AR.1 (700)</b> , <b>AR.2(700)</b> , and <b>NC.1(700)</b> for the PDP submission.                                                                        |        |
|      | Discussion: None                                                                                                                                                                                                                                               |        |
|      | All in favor, unanimous vote, motion passes.                                                                                                                                                                                                                   |        |
|      |                                                                                                                                                                                                                                                                |        |